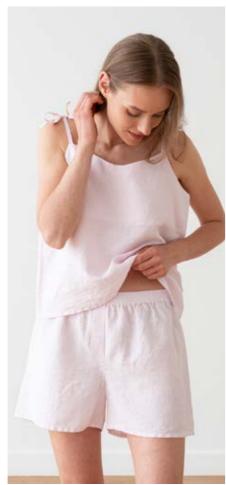

# Linen Pyjama Amelia

Sleepwear needn't be shapeless to be comfy. Our Amelia pyjama set is adorably flirty, with relaxed shorts and a flattering tie-strap cami-style top. Perfect for lazy weekend mornings in bed and sleeping in style. Crafted from lightweight prewashed linen that helps regulate your body temperature, this set comes in a choice of colours and patterns.

# NEW Linen Pyjama Amelia

Sleepwear needn't be shapeless to be comfy. Our Amelia pyjama set is adorably flirty, with relaxed shorts and a flattering tie-strap cami-style top. Perfect for lazy weekend mornings in bed and sleeping in style. Crafted from lightweight prewashed linen that helps regulate your body temperature, this set comes in a choice of colours and patterns.