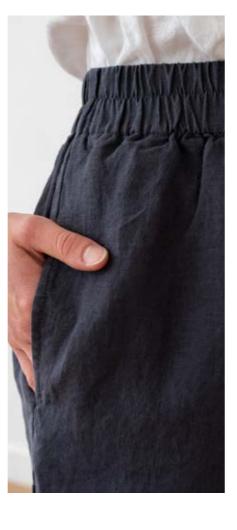

ings at the back to add shape.









#### Linen Jacket Short Paolo

Inspired by traditional workwear but with a feminine twist, the Short Paolo jacket has a low-cut band collar, buttons to the front and two pockets. Slimline yet flowy, it's a comfortable, laid-back way to enhance any outfit, from jeans and a tee to workday clothes. Available in Chevron Black and Charcoal.









# Skirts, Shorts & Trousers





#### Linen Jumpsuite Amelia

Nothing exudes easy elegance quite like a jumpsuit. And this one has it by the bucketload. Our Amelia jumpsuit boasts an ultra-comfy loose fit with wide legs and pretty shoulder straps. Cut from prewashed lightweight linen, this is set to become your new favourite piece. It comes in a range of colours and patterns.









## Linen Skirt Emma









## Linen Skirt Emma









ARGE STRIPE NAVY



## Trousers Ruth









#### NEW Trousers Ruth



134









MELANGE GRAPHITE

MELANGE PINK

GINGHAM BLUE

PINSTRIPE SILVER

PINSTRIPE PINK (LIMITED)

SKIRTS, SHORTS & TROUSERS SKIRTS, SHORTS & TROUSERS 135

MEDIUM STRIPE ROSA

#### Linen Trousers Emma

All-purpose classic linen trousers. Made to be narrow at the ankles. Looks best when worn with linen tops – tunics are the best for a stylish outfit. Wide at waist for extra comfort, suitable as a home wear.









#### Linen Shorts Emma

Nothing says summer quite like a pair of trusty linen shorts. Our Emma Shorts are designed to keep you feeling cool and comfortable whatever the weather. We've added pockets – because we all love pockets! – and a wide ribbon waistband for easy wear