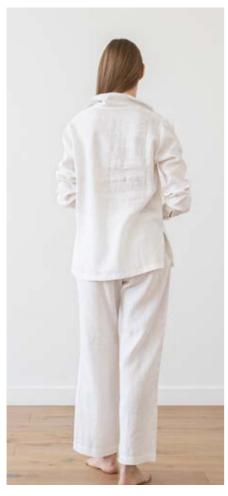

## Linen Pyjama Alma

We believe it's possible to be both relaxed and stylish, so we've made these pyjamas for the woman who wants to look good whatever the time of day. Cut from lighweight pure linen, the full-length trousers have a comfy elasticated drawstring waist, and the pull-over top has long gathered sleeves finished with mother of pearl buttons and a button fastening to the opening.

#### Linen Pyjama Alma

We believe it's possible to be both relaxed and stylish, so we've made these pyjamas for the woman who wants to look good whatever the time of day. Cut from lighweight pure linen, the full-length trousers have a comfy elasticated drawstring waist, and the pull-over top has long gathered sleeves finished with mother of pearl buttons and a button fastening to the opening.