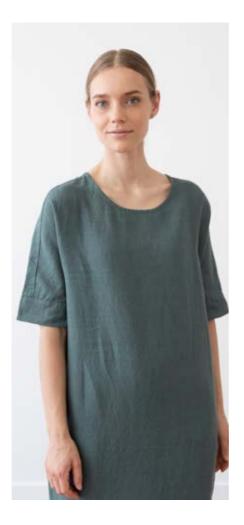

# Linen Dress Amelia

Our stunning Amelia dress fuses comfort with effortless style. The maxi, A-line shape is enhanced with detailing like the cute shoulder straps and side slit. Crafted from soft, prewashed lightweight linen it's perfect for summer, whether you're exploring on a city break or hitting the beach. It comes in a choice of colours and patterns to suit your wardrobe.

### Linen Dress Amelia

Our stunning Amelia dress fuses comfort with effortless style. The maxi, A-line shape is enhanced with detailing like the cute shoulder straps and side slit. Crafted from soft, prewashed lightweight linen it's perfect for summer, whether you're exploring on a city break or hitting the beach. It comes in a choice of colours and patterns to suit your wardrobe.