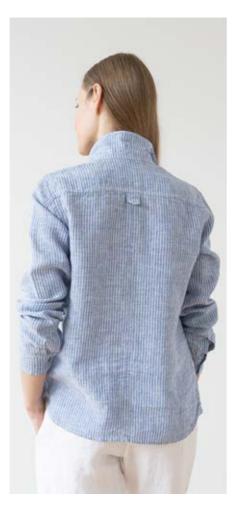

#### Linen Shirt Fabio

Perfect for everyday, this easy linen shirt creates a relaxed silhouette and is super comfortable. The narrow navy stripe and simple detailing, like the pocket and front buttons, give a clean finish. Our clothes are prewashed to ensure there is no shrinkage after the first wash.