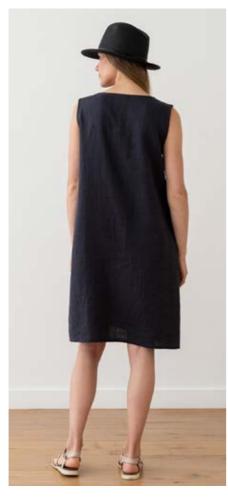

# Linen Dress Alice

Loungey yet classy, the Alice dress is deceptively simple. The unfussy lines and charming details - like the short sleeves, same-colour zigzagging in the back seam and two subtle pockets - make this flattering dress feminine as well as wearable. Perfect with casual pumps in summer or chunky knits in winter, this dress will be a favourite that outlasts fashion trends.

### Linen Dress Alice

Loungey yet classy, the Alice dress is deceptively simple. The unfussy lines and charming details - like the short sleeves, same-colour zigzagging in the back seam and two subtle pockets - make this flattering dress feminine as well as wearable. Perfect with casual pumps in summer or chunky knits in winter, this dress will be a favourite that outlasts fashion trends.