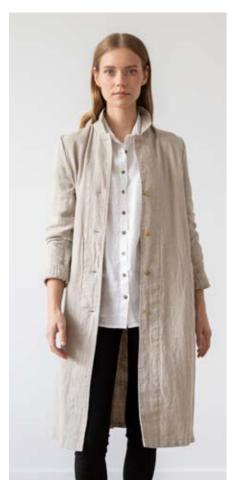

#### Linen Jacket Long Fabio

The perfect throw-on jacket for cooler days, our Long Fabio linen jacket is crafted from pure linen and cut to flatter. With clean lines and a slim silhouette it complements any outfit, and will be a versatile addition to your wardrobe. Cut from lightweight but durable linen this jacket has a neat band collar, two buttons to the front and skims just below the knees. Available in Chevron Black and Charcoal.