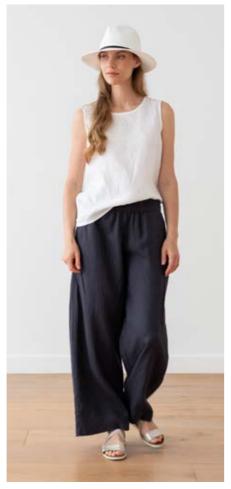

#### Linen Trousers Emma

All-purpose classic linen trousers. Made to be narrow at the ankles. Looks best when worn with linen tops – tunics are the best for a stylish outfit. Wide at waist for extra comfort, suitable as a home wear.