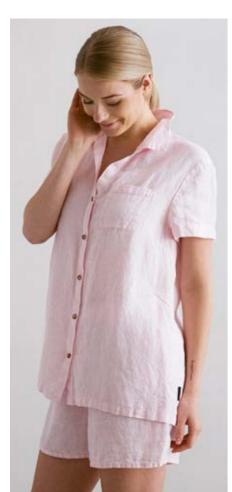

# Linen Pyjama Emilia

These adorable Emilia linen pyjamas are perfect for the summer months. They'll keep you feeling cool all night long, and look super-cute too. The shorts have a gathered waist for extra comfort and there's a handy pocket in the top.

#### Linen Pyjama Emilia

These adorable Emilia linen pyjamas are perfect for the summer months. They'll keep you feeling cool all night long, and look super-cute too. The shorts have a gathered waist for extra comfort and there's a handy pocket in the top.