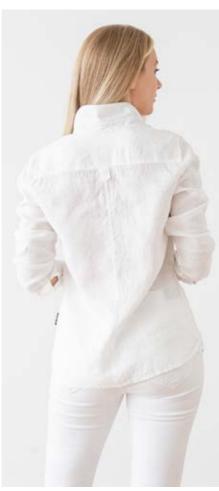

#### Linen Shirt Ernesto

Slouchy yet tailored, this navy linen shirt in a melange weave feels as good as it looks. Spun from natural fibres, it is breathable and comfortable whilst also creating a clean silhouette. There is a button detailing to the front. Prewashed to ensure no shrinkage after the first wash.