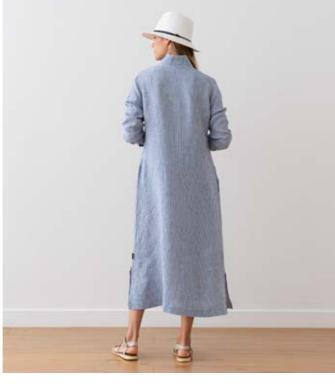

#### Linen Shirt Dress Paula

For a relaxed silhouette spun from natural fibres, look no further than our beautiful linen shirt dress in a navy stripe. Comfortable yet flattering, this shirt dress is perfect for work or a summer garden party. It has pretty buttons to the front and easy pockets.