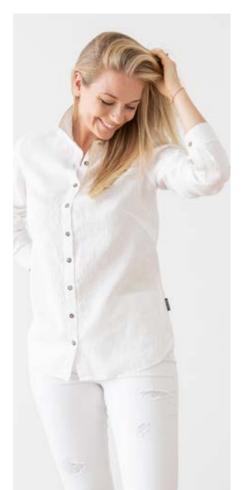

#### Linen Shirt Ernesto

Slouchy yet tailored, this navy linen shirt in a melange weave feels as good as it looks. Spun from natural fibres, it is breathable and comfortable whilst also creating a clean silhouette. There is a button detailing to the front. Prewashed to ensure no shrinkage after the first wash.