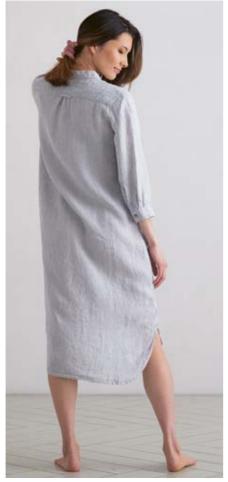

#### Linen Shirt Dress Paula

For a relaxed silhouette spun from natural fibres, look no further than our beautiful linen shirt dress in a navy stripe. Comfortable yet flattering, this shirt dress is perfect for work or a summer garden party. It has pretty buttons to the front and easy pockets.