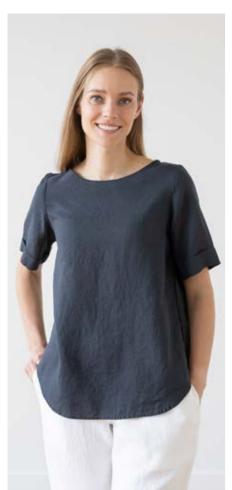

#### Linen Blouse Alice

The Alice linen blouse is a wardrobe saviour. Perfect for days when you want more elegance than a tee but also want to keep things cool, it's cut in an easy-to-wear, floaty A-line shape. Beautiful darts at the back create interest and form, while flattering loose sleeves ensure this blouse is the ultimate in pared-back chic.