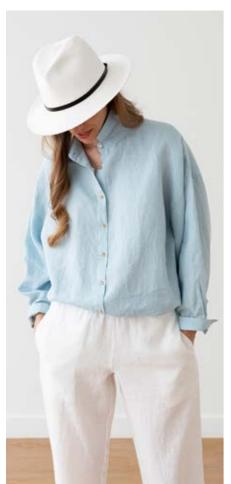

#### Linen Shirt Toby

If you are looking for a classic, simple, unfussy shirt that will go with anything, look no further. This Toby collarless shirt in soft pure linen fastens with four buttons. The sleeves are full length with a button cuff. Wear this with jeans for an effortlessly chic look, dress it up with a jacket, or pair with other clothes and accessories for a pulled-together, elegant outfit.