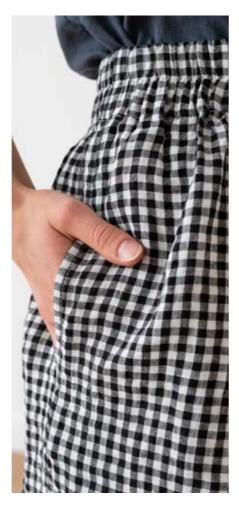

#### Linen Trousers Emma

All-purpose classic linen trousers. Made to be narrow at the ankles. Looks best when worn with linen tops – tunics are the best for a stylish outfit. Wide at waist for extra comfort, suitable as a home wear.