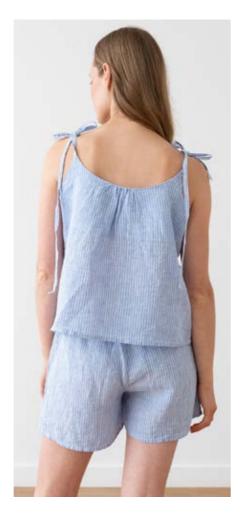

# Linen Pyjama Amelia

Sleepwear needn't be shapeless to be comfy. Our Amelia pyjama set is adorably flirty, with relaxed shorts and a flattering tie-strap cami-style top. Perfect for lazy weekend mornings in bed and sleeping in style. Crafted from lightweight prewashed linen that helps regulate your body temperature, this set comes in a choice of colours and patterns.

# NEW Linen Pyjama Amelia

Sleepwear needn't be shapeless to be comfy. Our Amelia pyjama set is adorably flirty, with relaxed shorts and a flattering tie-strap cami-style top. Perfect for lazy weekend mornings in bed and sleeping in style. Crafted from lightweight prewashed linen that helps regulate your body temperature, this set comes in a choice of colours and patterns.