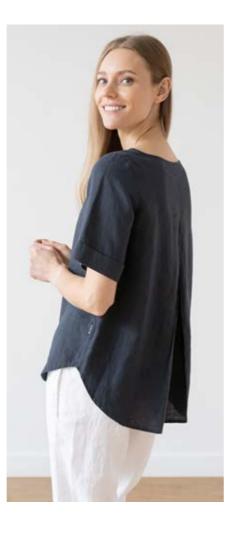

#### Linen Blouse Alice

The Alice linen blouse is a wardrobe saviour. Perfect for days when you want more elegance than a tee but also want to keep things cool, it's cut in an easy-to-wear, floaty A-line shape. Beautiful darts at the back create interest and form, while flattering loose sleeves ensure this blouse is the ultimate in pared-back chic.