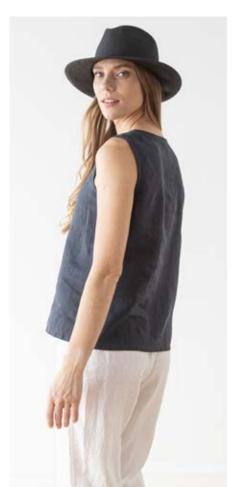

#### Linen Blouse Alice

The Alice linen blouse is a wardrobe saviour. Perfect for days when you want more elegance than a tee but also want to keep things cool, it's cut in an easy-to-wear, floaty A-line shape. Beautiful darts at the back create interest and form, while flattering loose sleeves ensure this blouse is the ultimate in pared-back chic.