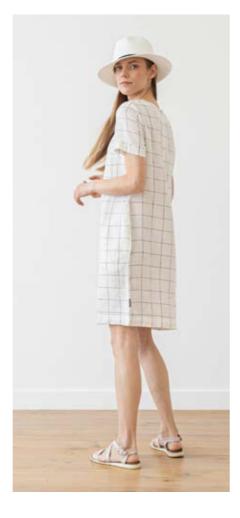

# Linen Dress Nicolle

Hitting the sweet-spot between a classic shirt dress and an easy tunic, the Nicole dress makes transitioning between the seasons a breeze. Crafted in super soft pure linen with a loose yet flattering silhouette, it features a V-neck opening and mid-length sleeves. And we've added deep, comfy pockets for your essentials.