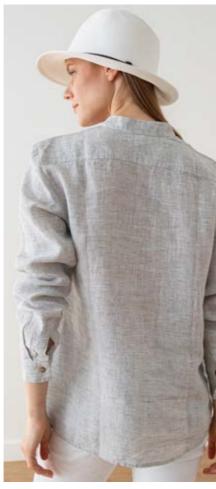

#### Linen Shirt Paolo

Meet our Paolo shirt, a beautiful everyday linen shirt with an asymetric hem, gentle tuck at the back, gathered cuffs, mandarin collar and pretty buttons. Exquisite tailoring and unfussy details make this easy to wear, whether worn with jeans for a casual weekend lunch or dressed up for work.