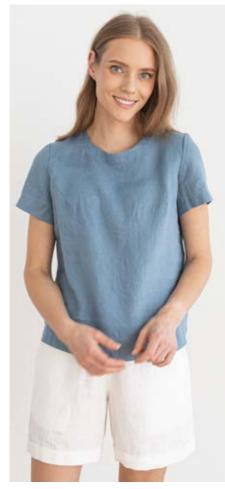

### Linen Jacket Amelia

Sleek, smart and effortlessly stylish — meet our Amelia jacket. Featuring a classic suit cut with a softer silhouette, this versatile jacket has one button, two pockets and a rear split for comfort. It's crafted from heavier weight 265gr/m² prewashed linen, making it as durable as it is elegant. A timeless wardrobe staple, this jacket will take you smoothly from work to dinner date. It comes in a range of colours.