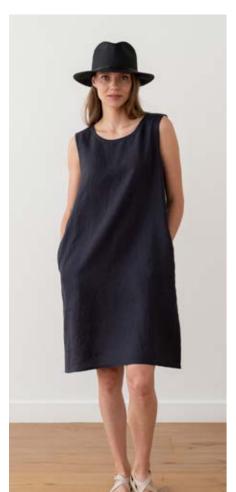

# Linen Dress Alice

Loungey yet classy, the Alice dress is deceptively simple. The unfussy lines and charming details - like the short sleeves, same-colour zigzagging in the back seam and two subtle pockets - make this flattering dress feminine as well as wearable. Perfect with casual pumps in summer or chunky knits in winter, this dress will be a favourite that outlasts fashion trends.

### Linen Dress Alice

Loungey yet classy, the Alice dress is deceptively simple. The unfussy lines and charming details - like the short sleeves, same-colour zigzagging in the back seam and two subtle pockets - make this flattering dress feminine as well as wearable. Perfect with casual pumps in summer or chunky knits in winter, this dress will be a favourite that outlasts fashion trends.