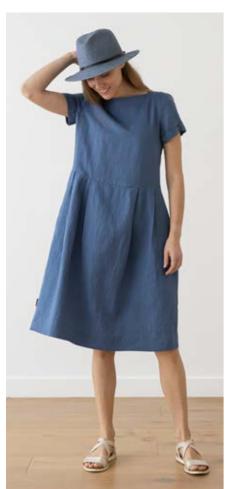

### Linen Jacket Amelia

Sleek, smart and effortlessly stylish — meet our Amelia jacket. Featuring a classic suit cut with a softer silhouette, this versatile jacket has one button, two pockets and a rear split for comfort. It's crafted from heavier weight 265gr/m² prewashed linen, making it as durable as it is elegant. A timeless wardrobe staple, this jacket will take you smoothly from work to dinner date. It comes in a range of colours.