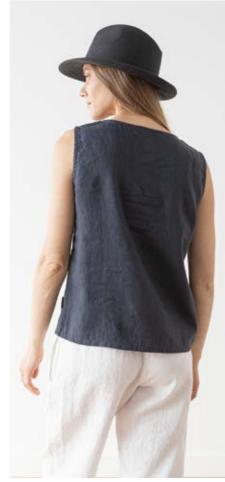

#### Linen Blouse Alice

The Alice linen blouse is a wardrobe saviour. Perfect for days when you want more elegance than a tee but also want to keep things cool, it's cut in an easy-to-wear, floaty A-line shape. Beautiful darts at the back create interest and form, while flattering loose sleeves ensure this blouse is the ultimate in pared-back chic.