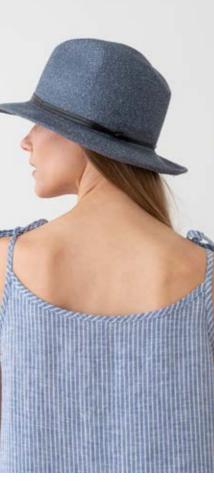

# Linen Dress Amelia

Our stunning Amelia dress fuses comfort with effortless style. The maxi, A-line shape is enhanced with detailing like the cute shoulder straps and side slit. Crafted from soft, prewashed lightweight linen it's perfect for summer, whether you're exploring on a city break or hitting the beach. It comes in a choice of colours and patterns to suit your wardrobe.

### Linen Dress Amelia

Our stunning Amelia dress fuses comfort with effortless style. The maxi, A-line shape is enhanced with detailing like the cute shoulder straps and side slit. Crafted from soft, prewashed lightweight linen it's perfect for summer, whether you're exploring on a city break or hitting the beach. It comes in a choice of colours and patterns to suit your wardrobe.