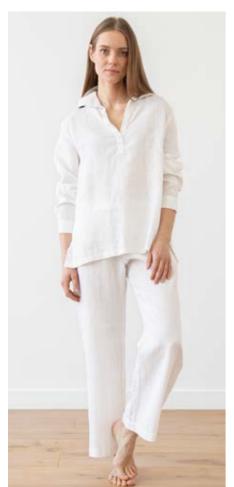

## Linen Pyjama Alma

We believe it's possible to be both relaxed and stylish, so we've made these pyjamas for the woman who wants to look good whatever the time of day. Cut from lighweight pure linen, the full-length trousers have a comfy elasticated drawstring waist, and the pull-over top has long gathered sleeves finished with mother of pearl buttons and a button fastening to the opening.

#### Linen Pyjama Alma

We believe it's possible to be both relaxed and stylish, so we've made these pyjamas for the woman who wants to look good whatever the time of day. Cut from lighweight pure linen, the full-length trousers have a comfy elasticated drawstring waist, and the pull-over top has long gathered sleeves finished with mother of pearl buttons and a button fastening to the opening.