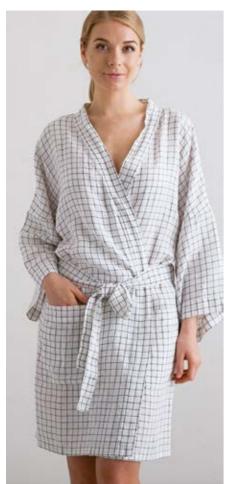

#### Linen Bath Robe Alma Short

Cut in a fluid, drapey silhouette our linen bath robe is super soft and timelessly wearable. The pure linen creates a slouchy feel whilst detailing like the tie fastening and roomy front pockets add charm and definition. With wide ¾-length sleeves, this bath robe is perfect for summer. It has been prewashed to ensure no shrinkage after the first wash.

#### Linen Bath Robe Washed Waffle

Cut in a fluid, drapey silhouette our waffle weave linen bath robe is super soft and timelessly wearable. The pure linen creates a slouchy feel whilst detailing like the tie fastening and roomy front pockets add charm and definition. With wide ¾-length sleeves, this bath robe is perfect for summer. It has been prewashed to ensure no shrinkage after the first wash.