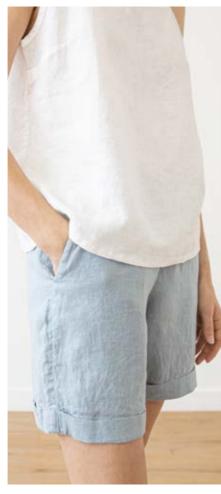

#### Linen Shorts Emma

Nothing says summer quite like a pair of trusty linen shorts. Our Emma Shorts are designed to keep you feeling cool and comfortable whatever the weather. We've added pockets – because we all love pockets! – and a wide ribbon waistband for easy wearing. Crafted from soft, prewashed pure linen, they come in a range of more than 10 stunning colors.