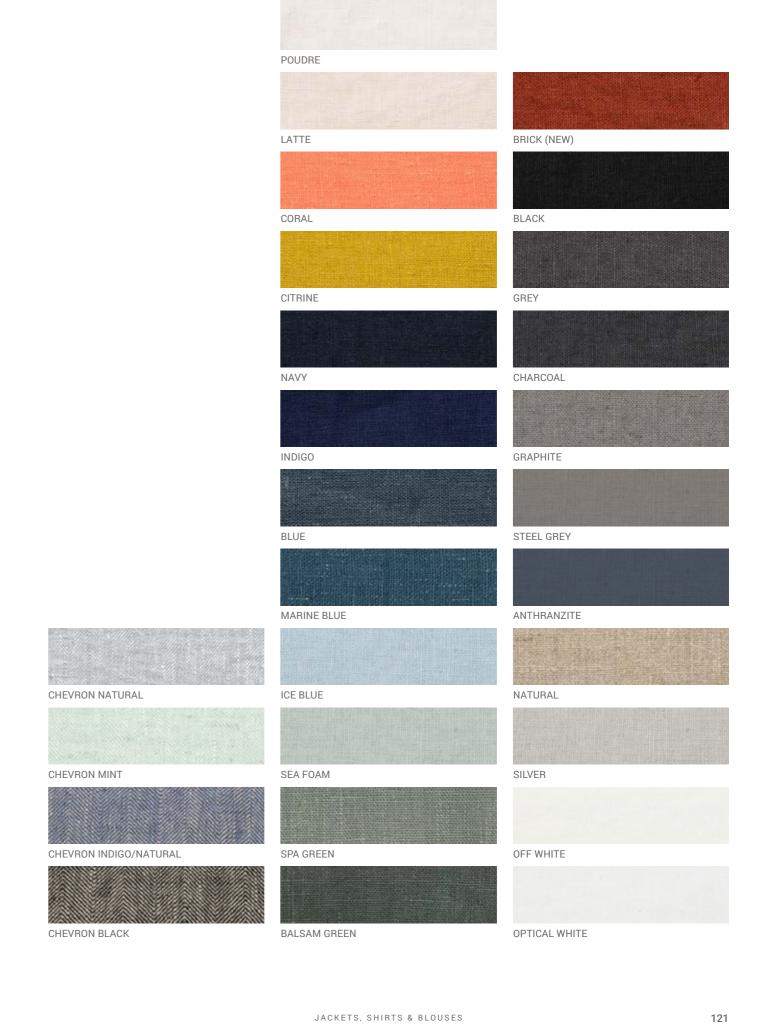

r-up that's not as bulky as a jumper or as formal as a jacket, look no further. Our crew neck Justina jacket is perfect for throwing over a dress or tee when the temperature drops. Crafted with heavier weight prewashed linen with 3/4-length sleeves, it's soft yet durable and lends a gorgeous easy elegance to any outfit.











JACKETS, SHIRTS & BLOUSES JACKETS, SHIRTS & BLOUSES 119 118

CHEVRON NATURAL

CHEVRON MINT

CHEVRON BLACK

CHEVRON INDIGO/NATURAL

## Linen Jacket Milano

Inspired by vintage workwear but with a feminine twist, our Milano jacket embodies understated elegance. Crafted from heavier weight linen and cut in an oversized silhouette, it's ideal for layering over a summer dress or tee. It features roomy pockets and two button fastenings at the back to add shape.









#### Linen Jacket Short Paolo

Inspired by traditional workwear but with a feminine twist, the Short Paolo jacket has a low-cut band collar, buttons to the front and two pockets. Slimline yet flowy, it's a comfortable, laid-back way to enhance any outfit, from jeans and a tee to workday clothes. Available in Chevron Black and Charcoal.









# Skirts, Shorts & Trousers





#### Linen Jumpsuite Amelia

Nothing exudes easy elegance quite like a jumpsuit. And this one has it by the bucketload. Our Amelia jumpsuit boasts an ultra-comfy loose fit with wide legs and pretty shoulder straps. Cut from prewashed lightweight linen, this is set to become your new favourite piece. It comes in a range of colours and patterns.









## Linen Skirt Emma









## Linen Skirt Emma









ARGE