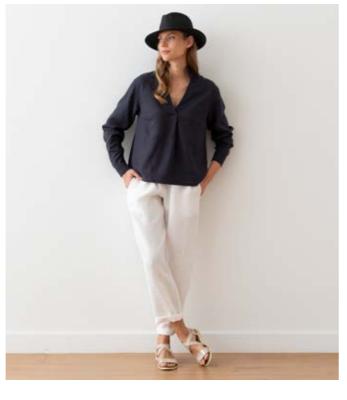

#### Linen Shirt Toby

If you are looking for a classic, simple, unfussy shirt that will go with anything, look no further. This Toby collarless shirt in soft pure linen fastens with four buttons. The sleeves are full length with a button cuff. Wear this with jeans for an effortlessly chic look, dress it up with a jacket, or pair with other clothes and accessories for a pulled-together, elegant outfit.