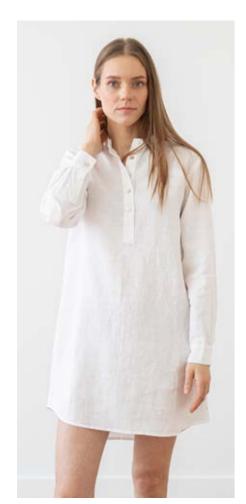

#### Linen Shirt Dress Paula

For a relaxed silhouette spun from natural fibres, look no further than our beautiful linen shirt dress in a navy stripe. Comfortable yet flattering, this shirt dress is perfect for work or a summer garden party. It has pretty buttons to the front and easy pockets.