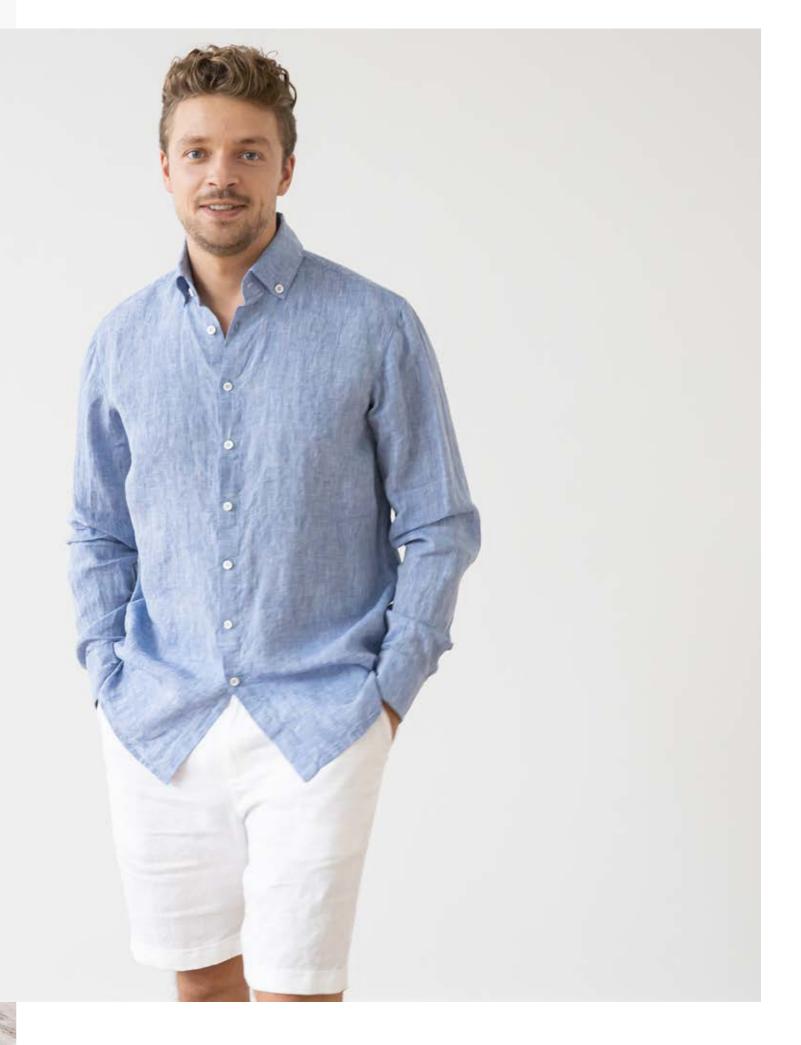

#### Linen Men's Shirt Paul

Our Classic linen shirt for men will be your go-to piece for everyday wear, taking you seamlessly from work to play. Crafted from 100% pure, pre-washed linen with long sleeves and button-down collar, it's available in a range of designs and colours to suit every wardrobe.