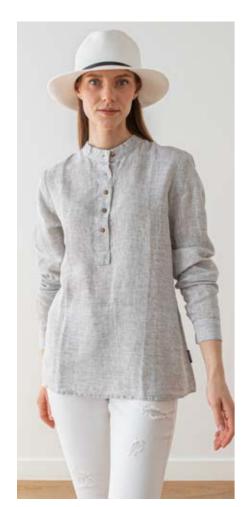

#### Linen Shirt Paolo

Meet our Paolo shirt, a beautiful everyday linen shirt with an asymetric hem, gentle tuck at the back, gathered cuffs, mandarin collar and pretty buttons. Exquisite tailoring and unfussy details make this easy to wear, whether worn with jeans for a casual weekend lunch or dressed up for work.