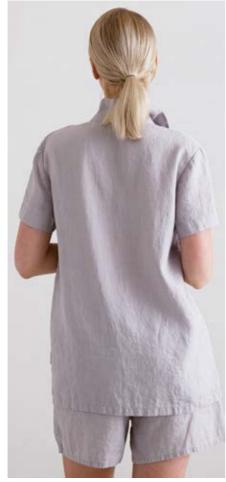

#### Linen Shirt Dress Paula

For a relaxed silhouette spun from natural fibres, look no further than our beautiful linen shirt dress in a navy stripe. Comfortable yet flattering, this shirt dress is perfect for work or a summer garden party. It has pretty buttons to the front and easy pockets.