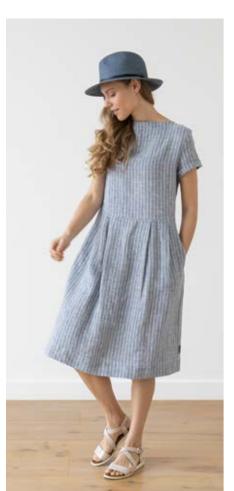

# Linen Dress Nora

Long, floaty and forgiving, the Nora linen dress is set to be the perfect dress for holidays. Whether you are drinking cocktails on a sunny terrace or paddling on a beach, this dress will keep you feeling cool and looking effortlessly stylish. Casual pockets and two side splits make the dress easy to wear and super comfortable.

#### Linen Dress Nora

Long, floaty and forgiving, the Nora linen dress is set to be the perfect dress for holidays. Whether you are drinking cocktails on a sunny terrace or paddling on a beach, this dress will keep you feeling cool and looking effortlessly stylish. Casual pockets and two side splits make the dress easy to wear and super comfortable.