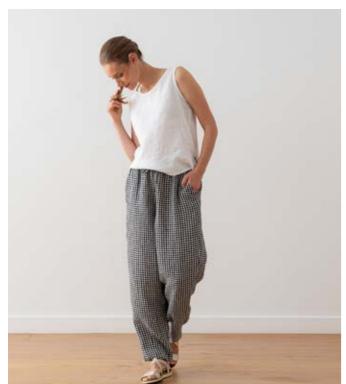

#### Linen Trousers Emma

All-purpose classic linen trousers. Made to be narrow at the ankles. Looks best when worn with linen tops – tunics are the best for a stylish outfit. Wide at waist for extra comfort, suitable as a home wear.