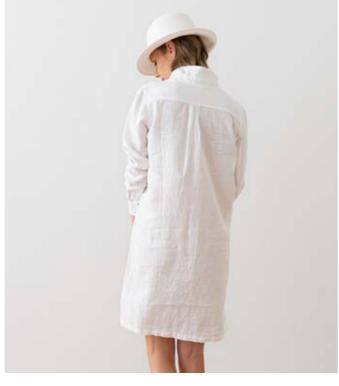

#### Linen Shirt Dress Paula

For a relaxed silhouette spun from natural fibres, look no further than our beautiful linen shirt dress in a navy stripe. Comfortable yet flattering, this shirt dress is perfect for work or a summer garden party. It has pretty buttons to the front and easy pockets.