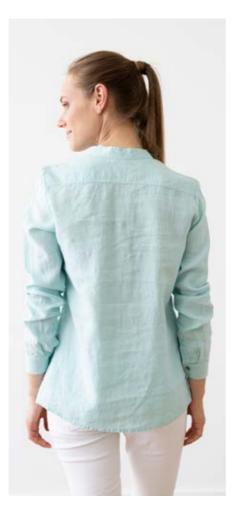

#### Linen Blouse Alice

The Alice linen blouse is a wardrobe saviour. Perfect for days when you want more elegance than a tee but also want to keep things cool, it's cut in an easy-to-wear, floaty A-line shape. Beautiful darts at the back create interest and form, while flattering loose sleeves ensure this blouse is the ultimate in pared-back chic.