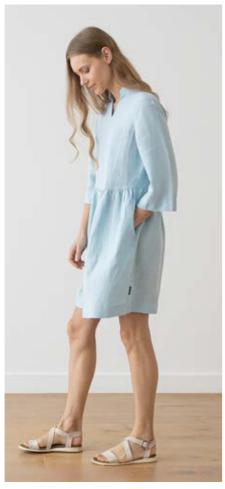

# Linen Dress Nicolle

Hitting the sweet-spot between a classic shirt dress and an easy tunic, the Nicole dress makes transitioning between the seasons a breeze. Crafted in super soft pure linen with a loose yet flattering silhouette, it features a V-neck opening and mid-length sleeves. And we've added deep, comfy pockets for your essentials.