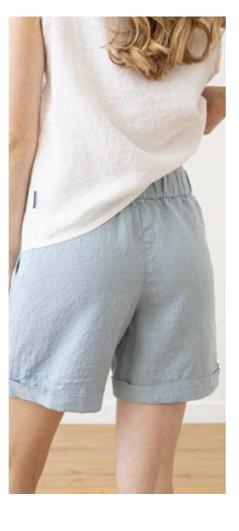

#### Linen Shorts Emma

Nothing says summer quite like a pair of trusty linen shorts. Our Emma Shorts are designed to keep you feeling cool and comfortable whatever the weather. We've added pockets – because we all love pockets! – and a wide ribbon waistband for easy wearing. Crafted from soft, prewashed pure linen, they come in a range of more than 10 stunning colors.