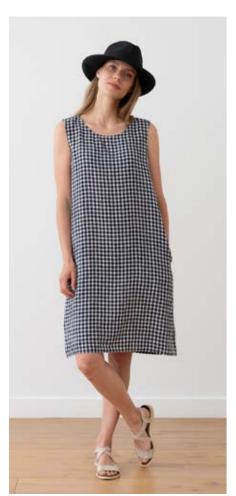

# Linen Dress Julia

Simple, elegant and ready for any occasion – meet the Julia dress. Crafted from lightweight prewashed linen this sleeveless style is perfect for summer, with subtle pockets and a clean silhouette.

From the office to your summer holiday, this will be your go-to dress. Choose from a range of colours.

34 DRESSES AND TUNICS 35