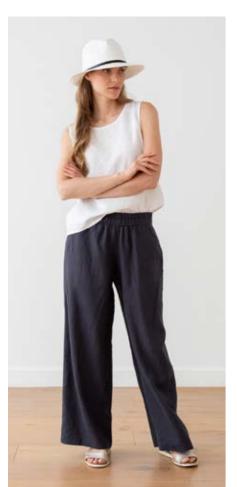

#### Linen Trousers Emma

All-purpose classic linen trousers. Made to be narrow at the ankles. Looks best when worn with linen tops – tunics are the best for a stylish outfit. Wide at waist for extra comfort, suitable as a home wear.