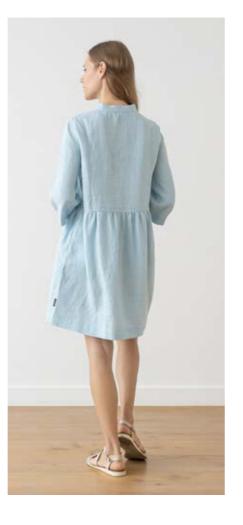

# Linen Dress Nicolle

Hitting the sweet-spot between a classic shirt dress and an easy tunic, the Nicole dress makes transitioning between the seasons a breeze. Crafted in super soft pure linen with a loose yet flattering silhouette, it features a V-neck opening and mid-length sleeves. And we've added deep, comfy pockets for your essentials.