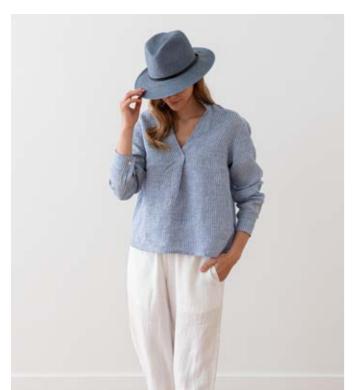

#### Linen Shirt Toby

If you are looking for a classic, simple, unfussy shirt that will go with anything, look no further. This Toby collarless shirt in soft pure linen fastens with four buttons. The sleeves are full length with a button cuff. Wear this with jeans for an effortlessly chic look, dress it up with a jacket, or pair with other clothes and accessories for a pulled-together, elegant outfit.