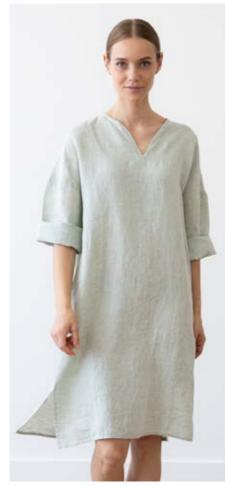

# Linen Dress Nicolle

Hitting the sweet-spot between a classic shirt dress and an easy tunic, the Nicole dress makes transitioning between the seasons a breeze. Crafted in super soft pure linen with a loose yet flattering silhouette, it features a V-neck opening and mid-length sleeves. And we've added deep, comfy pockets for your essentials.