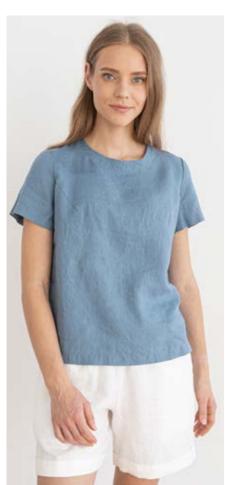

### Linen Jacket Amelia

Sleek, smart and effortlessly stylish — meet our Amelia jacket. Featuring a classic suit cut with a softer silhouette, this versatile jacket has one button, two pockets and a rear split for comfort. It's crafted from heavier weight 265gr/m² prewashed linen, making it as durable as it is elegant. A timeless wardrobe staple, this jacket will take you smoothly from work to dinner date. It comes in a range of colours.