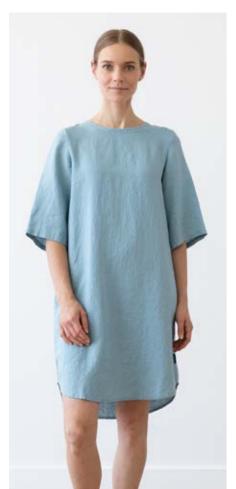

# Linen Dress Amelia

Our stunning Amelia dress fuses comfort with effortless style. The maxi, A-line shape is enhanced with detailing like the cute shoulder straps and side slit. Crafted from soft, prewashed lightweight linen it's perfect for summer, whether you're exploring on a city break or hitting the beach. It comes in a choice of colours and patterns to suit your wardrobe.

### Linen Dress Amelia

Our stunning Amelia dress fuses comfort with effortless style. The maxi, A-line shape is enhanced with detailing like the cute shoulder straps and side slit. Crafted from soft, prewashed lightweight linen it's perfect for summer, whether you're exploring on a city break or hitting the beach. It comes in a choice of colours and patterns to suit your wardrobe.