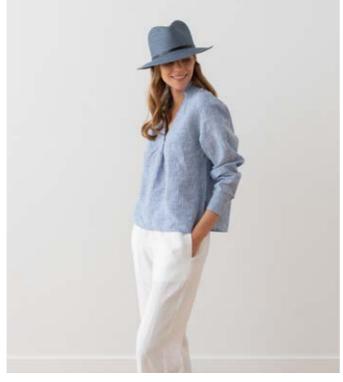

#### Linen Shirt Paolo

Meet our Paolo shirt, a beautiful everyday linen shirt with an asymetric hem, gentle tuck at the back, gathered cuffs, mandarin collar and pretty buttons. Exquisite tailoring and unfussy details make this easy to wear, whether worn with jeans for a casual weekend lunch or dressed up for work.