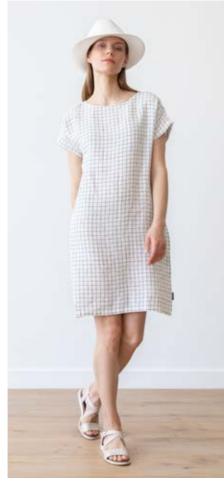

# Linen Dress Nicolle

Hitting the sweet-spot between a classic shirt dress and an easy tunic, the Nicole dress makes transitioning between the seasons a breeze. Crafted in super soft pure linen with a loose yet flattering silhouette, it features a V-neck opening and mid-length sleeves. And we've added deep, comfy pockets for your essentials.