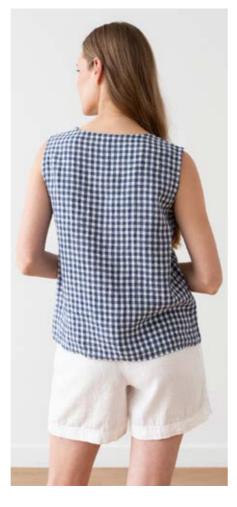

# Linen Dress Alice

Loungey yet classy, the Alice dress is deceptively simple. The unfussy lines and charming details - like the short sleeves, same-colour zigzagging in the back seam and two subtle pockets - make this flattering dress feminine as well as wearable. Perfect with casual pumps in summer or chunky knits in winter, this dress will be a favourite that outlasts fashion trends.

### Linen Dress Alice

Loungey yet classy, the Alice dress is deceptively simple. The unfussy lines and charming details - like the short sleeves, same-colour zigzagging in the back seam and two subtle pockets - make this flattering dress feminine as well as wearable. Perfect with casual pumps in summer or chunky knits in winter, this dress will be a favourite that outlasts fashion trends.

GINGHAM BLUE

MEDIUM STRIPE ROSA