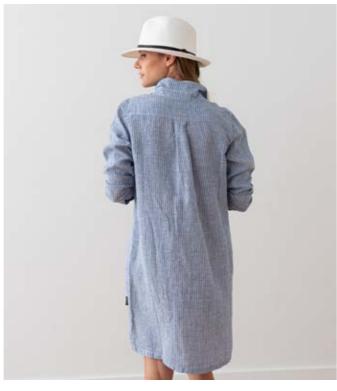

#### Linen Shirt Dress Paula

For a relaxed silhouette spun from natural fibres, look no further than our beautiful linen shirt dress in a navy stripe. Comfortable yet flattering, this shirt dress is perfect for work or a summer garden party. It has pretty buttons to the front and easy pockets.