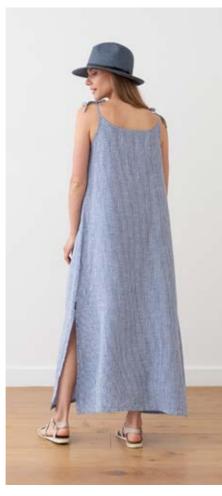

# Linen Dress Amelia

Our stunning Amelia dress fuses comfort with effortless style. The maxi, A-line shape is enhanced with detailing like the cute shoulder straps and side slit. Crafted from soft, prewashed lightweight linen it's perfect for summer, whether you're exploring on a city break or hitting the beach. It comes in a choice of colours and patterns to suit your wardrobe.

### Linen Dress Amelia

Our stunning Amelia dress fuses comfort with effortless style. The maxi, A-line shape is enhanced with detailing like the cute shoulder straps and side slit. Crafted from soft, prewashed lightweight linen it's perfect for summer, whether you're exploring on a city break or hitting the beach. It comes in a choice of colours and patterns to suit your wardrobe.