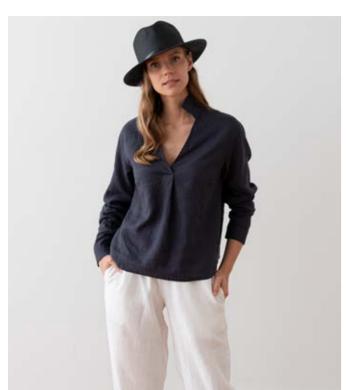

#### Linen Blouse Alice

The Alice linen blouse is a wardrobe saviour. Perfect for days when you want more elegance than a tee but also want to keep things cool, it's cut in an easy-to-wear, floaty A-line shape. Beautiful darts at the back create interest and form, while flattering loose sleeves ensure this blouse is the ultimate in pared-back chic.