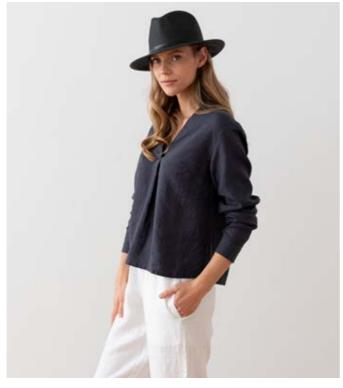

#### Linen Shirt Toby

If you are looking for a classic, simple, unfussy shirt that will go with anything, look no further. This Toby collarless shirt in soft pure linen fastens with four buttons. The sleeves are full length with a button cuff. Wear this with jeans for an effortlessly chic look, dress it up with a jacket, or pair with other clothes and accessories for a pulled-together, elegant outfit.