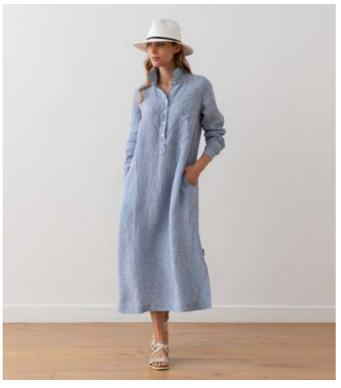

#### Linen Shirt Dress Paula

For a relaxed silhouette spun from natural fibres, look no further than our beautiful linen shirt dress in a navy stripe. Comfortable yet flattering, this shirt dress is perfect for work or a summer garden party. It has pretty buttons to the front and easy pockets.