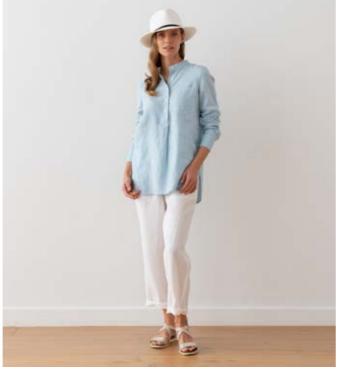

#### Linen Shirt Toby

If you are looking for a classic, simple, unfussy shirt that will go with anything, look no further. This Toby collarless shirt in soft pure linen fastens with four buttons. The sleeves are full length with a button cuff. Wear this with jeans for an effortlessly chic look, dress it up with a jacket, or pair with other clothes and accessories for a pulled-together, elegant outfit.