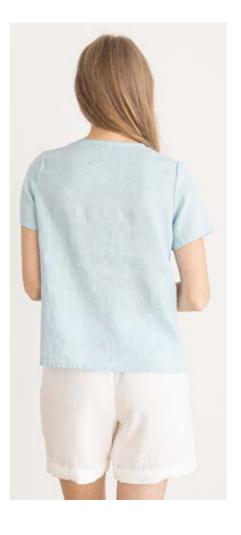

#### Linen Blouse Alice

The Alice linen blouse is a wardrobe saviour. Perfect for days when you want more elegance than a tee but also want to keep things cool, it's cut in an easy-to-wear, floaty A-line shape. Beautiful darts at the back create interest and form, while flattering loose sleeves ensure this blouse is the ultimate in pared-back chic.