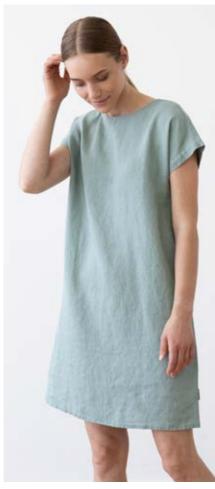

# Linen Dress Amelia

Our stunning Amelia dress fuses comfort with effortless style. The maxi, A-line shape is enhanced with detailing like the cute shoulder straps and side slit. Crafted from soft, prewashed lightweight linen it's perfect for summer, whether you're exploring on a city break or hitting the beach. It comes in a choice of colours and patterns to suit your wardrobe.

### Linen Dress Amelia

Our stunning Amelia dress fuses comfort with effortless style. The maxi, A-line shape is enhanced with detailing like the cute shoulder straps and side slit. Crafted from soft, prewashed lightweight linen it's perfect for summer, whether you're exploring on a city break or hitting the beach. It comes in a choice of colours and patterns to suit your wardrobe.