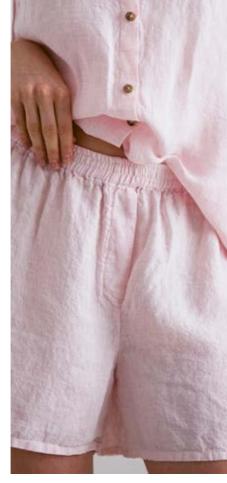

# Linen Pyjama Emilia

These adorable Emilia linen pyjamas are perfect for the summer months. They'll keep you feeling cool all night long, and look super-cute too. The shorts have a gathered waist for extra comfort and there's a handy pocket in the top.

#### Linen Pyjama Emilia

These adorable Emilia linen pyjamas are perfect for the summer months. They'll keep you feeling cool all night long, and look super-cute too. The shorts have a gathered waist for extra comfort and there's a handy pocket in the top.