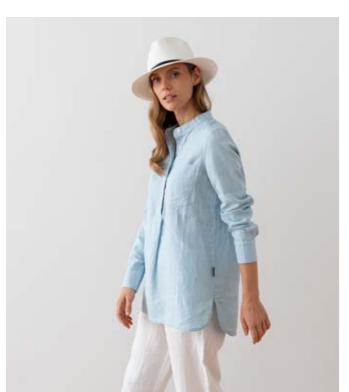

#### Linen Shirt Paolo

Meet our Paolo shirt, a beautiful everyday linen shirt with an asymetric hem, gentle tuck at the back, gathered cuffs, mandarin collar and pretty buttons. Exquisite tailoring and unfussy details make this easy to wear, whether worn with jeans for a casual weekend lunch or dressed up for work.