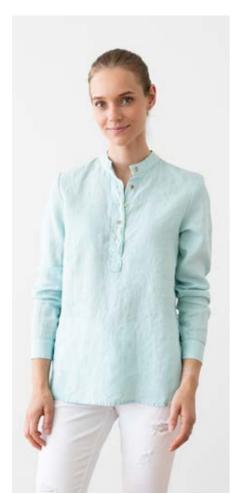

#### Linen Shirt Toby

If you are looking for a classic, simple, unfussy shirt that will go with anything, look no further. This Toby collarless shirt in soft pure linen fastens with four buttons. The sleeves are full length with a button cuff. Wear this with jeans for an effortlessly chic look, dress it up with a jacket, or pair with other clothes and accessories for a pulled-together, elegant outfit.