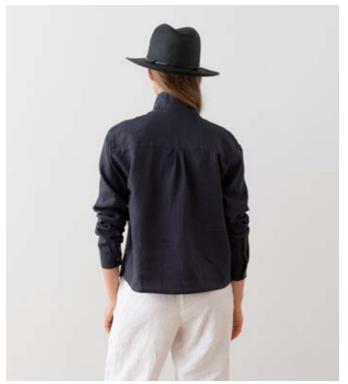

#### Linen Shirt Toby

If you are looking for a classic, simple, unfussy shirt that will go with anything, look no further. This Toby collarless shirt in soft pure linen fastens with four buttons. The sleeves are full length with a button cuff. Wear this with jeans for an effortlessly chic look, dress it up with a jacket, or pair with other clothes and accessories for a pulled-together, elegant outfit.