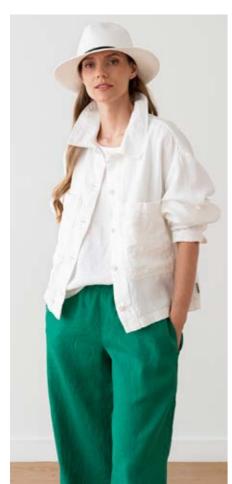

#### Linen Jacket Long Fabio

The perfect throw-on jacket for cooler days, our Long Fabio linen jacket is crafted from pure linen and cut to flatter. With clean lines and a slim silhouette it complements any outfit, and will be a versatile addition to your wardrobe. Cut from lightweight but durable linen this jacket has a neat band collar, two buttons to the front and skims just below the knees. Available in Chevron Black and Charcoal.

JACKETS, SHIRTS & BLOUSES JACKETS, SHIRTS & BLOUSES 119 118

CHEVRON NATURAL

CHEVRON MINT

CHEVRON BLACK

CHEVRON INDIGO/NATURAL