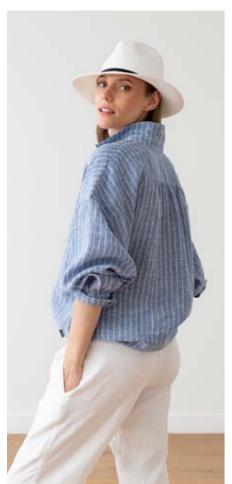

#### Linen Shirt Toby

If you are looking for a classic, simple, unfussy shirt that will go with anything, look no further. This Toby collarless shirt in soft pure linen fastens with four buttons. The sleeves are full length with a button cuff. Wear this with jeans for an effortlessly chic look, dress it up with a jacket, or pair with other clothes and accessories for a pulled-together, elegant outfit.