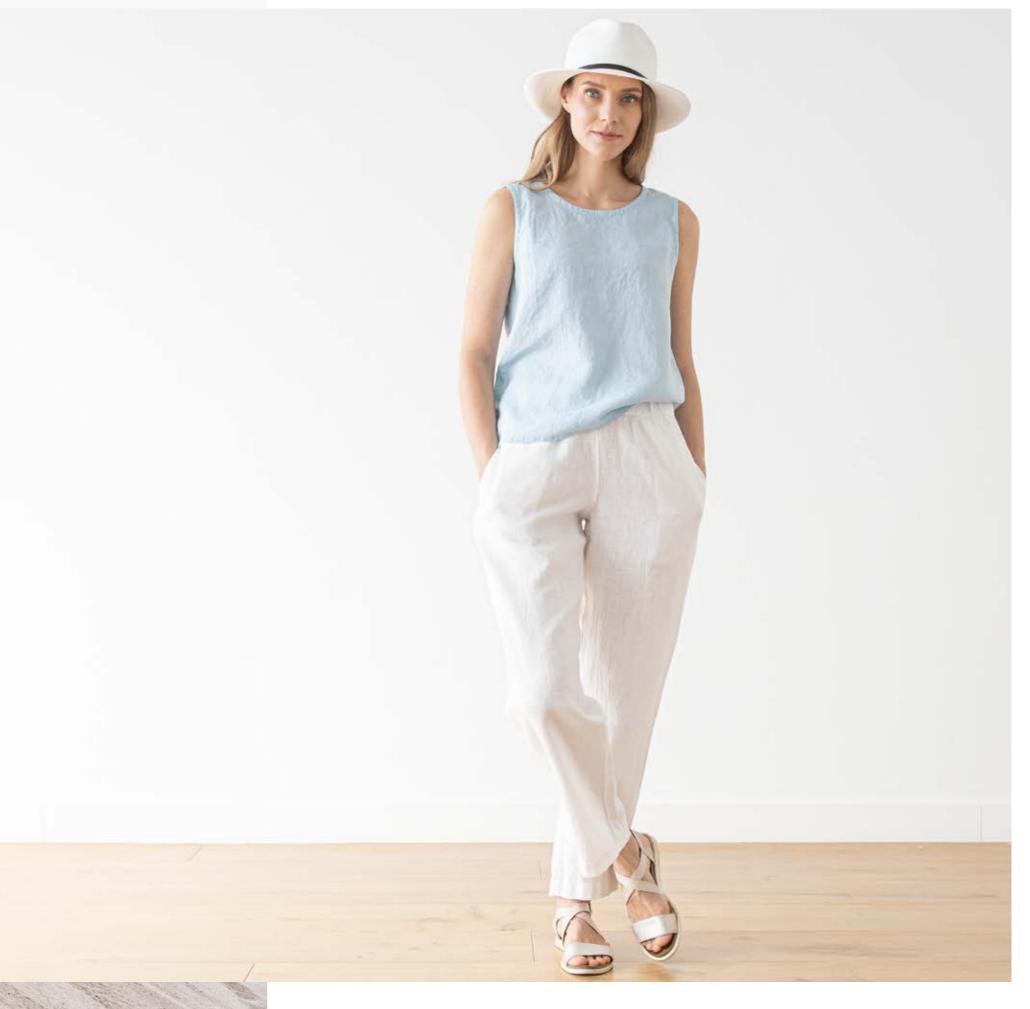

#### Linen Trousers Emma

All-purpose classic linen trousers. Made to be narrow at the ankles. Looks best when worn with linen tops – tunics are the best for a stylish outfit. Wide at waist for extra comfort, suitable as a home wear.