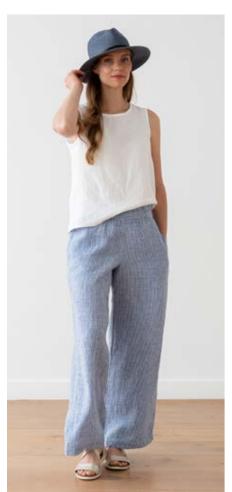

#### Linen Trousers Emma

All-purpose classic linen trousers. Made to be narrow at the ankles. Looks best when worn with linen tops – tunics are the best for a stylish outfit. Wide at waist for extra comfort, suitable as a home wear.