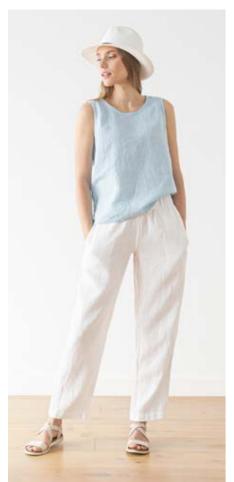

#### Linen Trousers Emma

All-purpose classic linen trousers. Made to be narrow at the ankles. Looks best when worn with linen tops – tunics are the best for a stylish outfit. Wide at waist for extra comfort, suitable as a home wear.