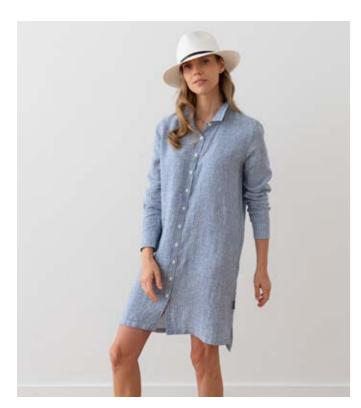

#### Linen Shirt Dress Paula

For a relaxed silhouette spun from natural fibres, look no further than our beautiful linen shirt dress in a navy stripe. Comfortable yet flattering, this shirt dress is perfect for work or a summer garden party. It has pretty buttons to the front and easy pockets.