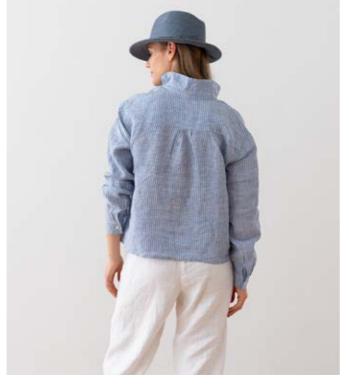

#### Linen Shirt Paolo

Meet our Paolo shirt, a beautiful everyday linen shirt with an asymetric hem, gentle tuck at the back, gathered cuffs, mandarin collar and pretty buttons. Exquisite tailoring and unfussy details make this easy to wear, whether worn with jeans for a casual weekend lunch or dressed up for work.