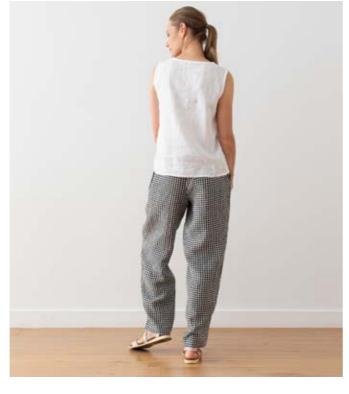

#### Linen Trousers Emma

All-purpose classic linen trousers. Made to be narrow at the ankles. Looks best when worn with linen tops – tunics are the best for a stylish outfit. Wide at waist for extra comfort, suitable as a home wear.