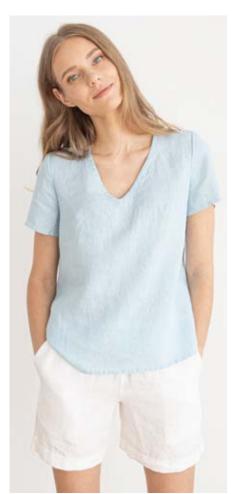

#### Linen Blouse Alice

The Alice linen blouse is a wardrobe saviour. Perfect for days when you want more elegance than a tee but also want to keep things cool, it's cut in an easy-to-wear, floaty A-line shape. Beautiful darts at the back create interest and form, while flattering loose sleeves ensure this blouse is the ultimate in pared-back chic.