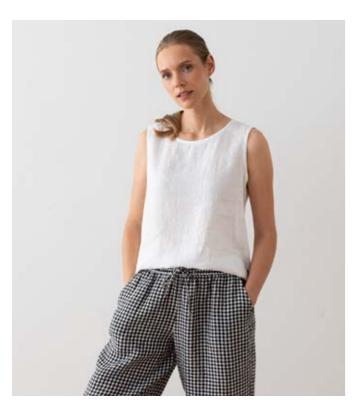

#### Linen Trousers Emma

All-purpose classic linen trousers. Made to be narrow at the ankles. Looks best when worn with linen tops – tunics are the best for a stylish outfit. Wide at waist for extra comfort, suitable as a home wear.