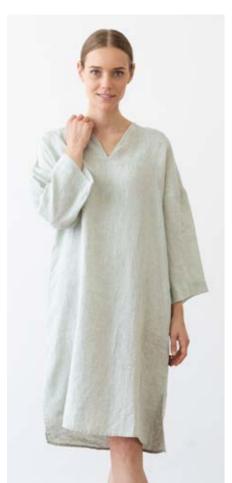

# Linen Dress Nicolle

Hitting the sweet-spot between a classic shirt dress and an easy tunic, the Nicole dress makes transitioning between the seasons a breeze. Crafted in super soft pure linen with a loose yet flattering silhouette, it features a V-neck opening and mid-length sleeves. And we've added deep, comfy pockets for your essentials.