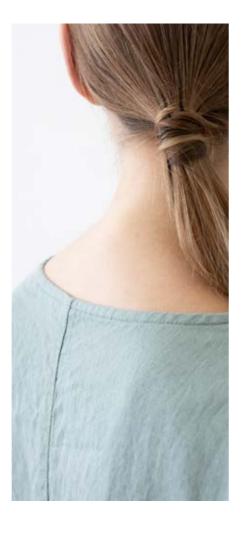

# Linen Dress Amelia

Our stunning Amelia dress fuses comfort with effortless style. The maxi, A-line shape is enhanced with detailing like the cute shoulder straps and side slit. Crafted from soft, prewashed lightweight linen it's perfect for summer, whether you're exploring on a city break or hitting the beach. It comes in a choice of colours and patterns to suit your wardrobe.

### Linen Dress Amelia

Our stunning Amelia dress fuses comfort with effortless style. The maxi, A-line shape is enhanced with detailing like the cute shoulder straps and side slit. Crafted from soft, prewashed lightweight linen it's perfect for summer, whether you're exploring on a city break or hitting the beach. It comes in a choice of colours and patterns to suit your wardrobe.