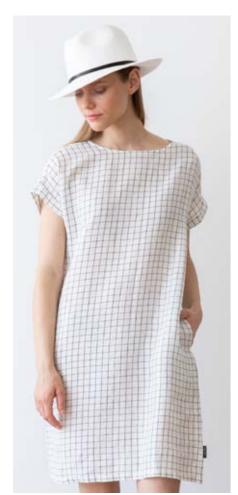

# Linen Dress Nicolle

Hitting the sweet-spot between a classic shirt dress and an easy tunic, the Nicole dress makes transitioning between the seasons a breeze. Crafted in super soft pure linen with a loose yet flattering silhouette, it features a V-neck opening and mid-length sleeves. And we've added deep, comfy pockets for your essentials.