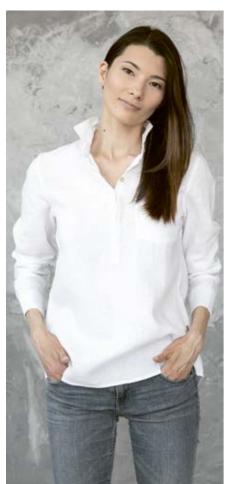

#### Linen Shirt Toby

If you are looking for a classic, simple, unfussy shirt that will go with anything, look no further. This Toby collarless shirt in soft pure linen fastens with four buttons. The sleeves are full length with a button cuff. Wear this with jeans for an effortlessly chic look, dress it up with a jacket, or pair with other clothes and accessories for a pulled-together, elegant outfit.