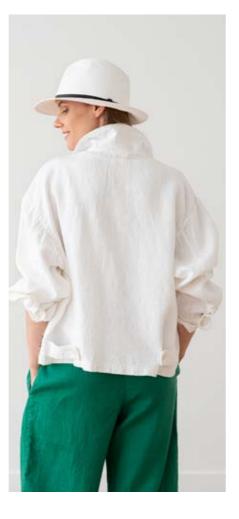

#### Linen Jacket Long Fabio

The perfect throw-on jacket for cooler days, our Long Fabio linen jacket is crafted from pure linen and cut to flatter. With clean lines and a slim silhouette it complements any outfit, and will be a versatile addition to your wardrobe. Cut from lightweight but durable linen this jacket has a neat band collar, two buttons to the front and skims just below the knees. Available in Chevron Black and Charcoal.

JACKETS, SHIRTS & BLOUSES JACKETS, SHIRTS & BLOUSES 119 118

CHEVRON NATURAL

CHEVRON MINT

CHEVRON BLACK

CHEVRON INDIGO/NATURAL