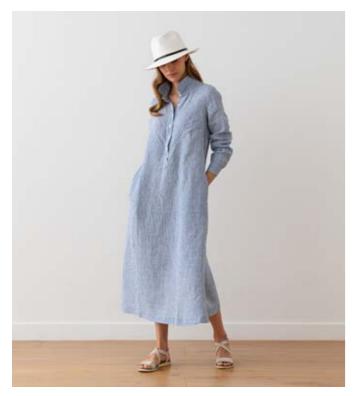

#### Linen Shirt Dress Paula

For a relaxed silhouette spun from natural fibres, look no further than our beautiful linen shirt dress in a navy stripe. Comfortable yet flattering, this shirt dress is perfect for work or a summer garden party. It has pretty buttons to the front and easy pockets.