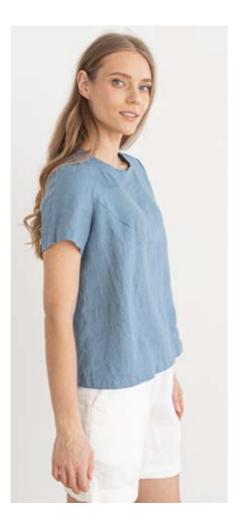

### Linen Jacket Amelia

Sleek, smart and effortlessly stylish — meet our Amelia jacket. Featuring a classic suit cut with a softer silhouette, this versatile jacket has one button, two pockets and a rear split for comfort. It's crafted from heavier weight 265gr/m² prewashed linen, making it as durable as it is elegant. A timeless wardrobe staple, this jacket will take you smoothly from work to dinner date. It comes in a range of colours.