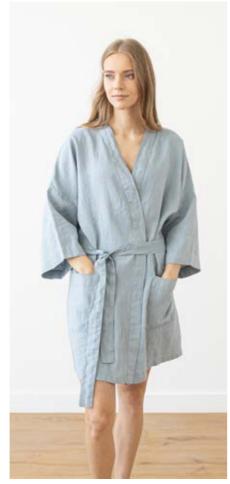

#### Linen Bath Robe Alma Short

Cut in a fluid, drapey silhouette our linen bath robe is super soft and timelessly wearable. The pure linen creates a slouchy feel whilst detailing like the tie fastening and roomy front pockets add charm and definition. With wide ¾-length sleeves, this bath robe is perfect for summer. It has been prewashed to ensure no shrinkage after the first wash.

#### Linen Bath Robe Washed Waffle

Cut in a fluid, drapey silhouette our waffle weave linen bath robe is super soft and timelessly wearable. The pure linen creates a slouchy feel whilst detailing like the tie fastening and roomy front pockets add charm and definition. With wide ¾-length sleeves, this bath robe is perfect for summer. It has been prewashed to ensure no shrinkage after the first wash.