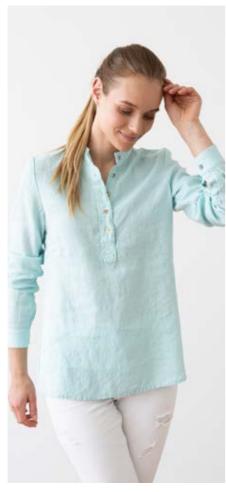

#### Linen Shirt Toby

If you are looking for a classic, simple, unfussy shirt that will go with anything, look no further. This Toby collarless shirt in soft pure linen fastens with four buttons. The sleeves are full length with a button cuff. Wear this with jeans for an effortlessly chic look, dress it up with a jacket, or pair with other clothes and accessories for a pulled-together, elegant outfit.