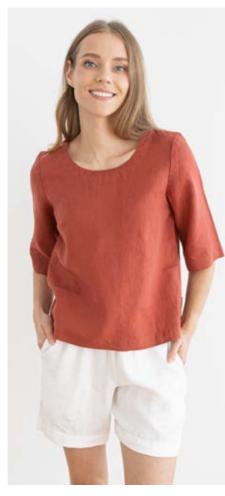

#### Linen Blouse Alice

The Alice linen blouse is a wardrobe saviour. Perfect for days when you want more elegance than a tee but also want to keep things cool, it's cut in an easy-to-wear, floaty A-line shape. Beautiful darts at the back create interest and form, while flattering loose sleeves ensure this blouse is the ultimate in pared-back chic.