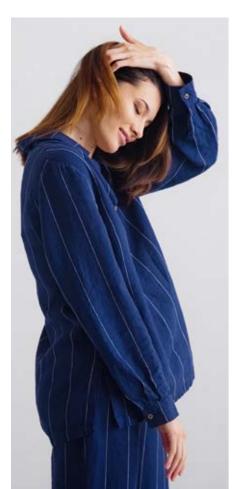

## Linen Pyjama Alma

We believe it's possible to be both relaxed and stylish, so we've made these pyjamas for the woman who wants to look good whatever the time of day. Cut from lighweight pure linen, the full-length trousers have a comfy elasticated drawstring waist, and the pull-over top has long gathered sleeves finished with mother of pearl buttons and a button fastening to the opening.

#### Linen Pyjama Alma

We believe it's possible to be both relaxed and stylish, so we've made these pyjamas for the woman who wants to look good whatever the time of day. Cut from lighweight pure linen, the full-length trousers have a comfy elasticated drawstring waist, and the pull-over top has long gathered sleeves finished with mother of pearl buttons and a button fastening to the opening.