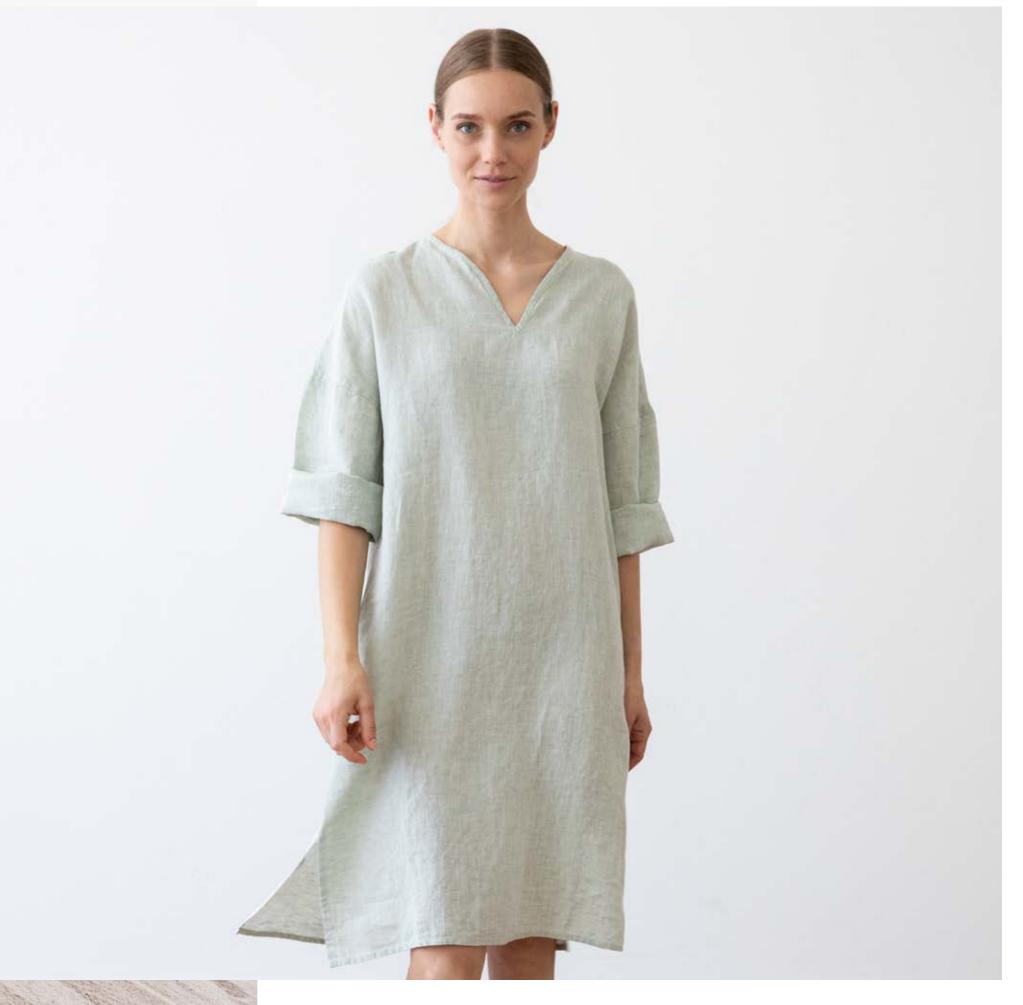

### Linen Tunic Nida

Meet your new travel and everyday summer companion: the Nida tunic. Designed to be a go-to piece that you can reach for to wear over a swimsuit on the beach or for strolling through town to meet friends. With a v-neck and 34-length sleeves, this is an unfussy yet stunning linen tunic that exudes quiet confidence and great taste.