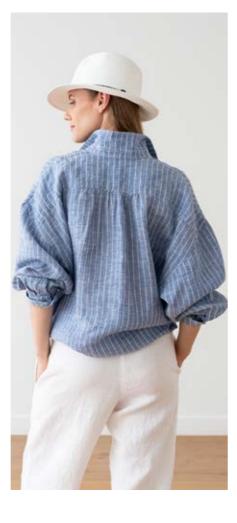

#### Linen Shirt Toby

If you are looking for a classic, simple, unfussy shirt that will go with anything, look no further. This Toby collarless shirt in soft pure linen fastens with four buttons. The sleeves are full length with a button cuff. Wear this with jeans for an effortlessly chic look, dress it up with a jacket, or pair with other clothes and accessories for a pulled-together, elegant outfit.