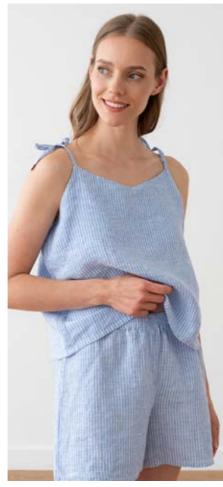

# Linen Pyjama Amelia

Sleepwear needn't be shapeless to be comfy. Our Amelia pyjama set is adorably flirty, with relaxed shorts and a flattering tie-strap cami-style top. Perfect for lazy weekend mornings in bed and sleeping in style. Crafted from lightweight prewashed linen that helps regulate your body temperature, this set comes in a choice of colours and patterns.

# NEW Linen Pyjama Amelia

Sleepwear needn't be shapeless to be comfy. Our Amelia pyjama set is adorably flirty, with relaxed shorts and a flattering tie-strap cami-style top. Perfect for lazy weekend mornings in bed and sleeping in style. Crafted from lightweight prewashed linen that helps regulate your body temperature, this set comes in a choice of colours and patterns.