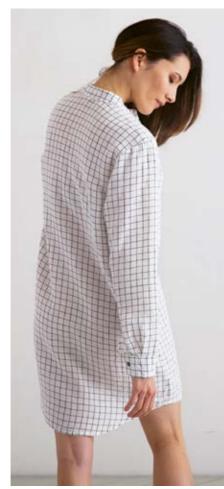

#### Linen Shirt Dress Paula

For a relaxed silhouette spun from natural fibres, look no further than our beautiful linen shirt dress in a navy stripe. Comfortable yet flattering, this shirt dress is perfect for work or a summer garden party. It has pretty buttons to the front and easy pockets.