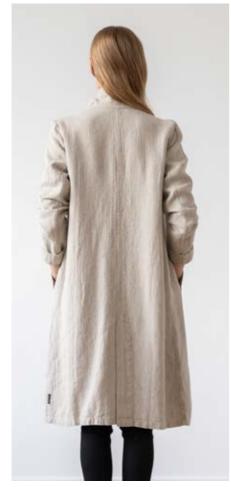

#### Linen Jacket Long Fabio

The perfect throw-on jacket for cooler days, our Long Fabio linen jacket is crafted from pure linen and cut to flatter. With clean lines and a slim silhouette it complements any outfit, and will be a versatile addition to your wardrobe. Cut from lightweight but durable linen this jacket has a neat band collar, two buttons to the front and skims just below the knees. Available in Chevron Black and Charcoal.