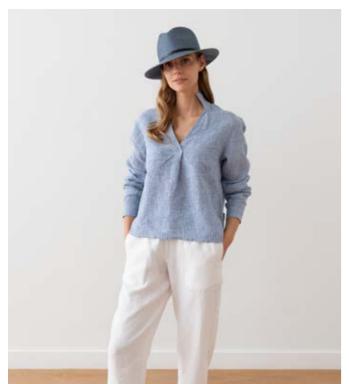

#### Linen Shirt Paolo

Meet our Paolo shirt, a beautiful everyday linen shirt with an asymetric hem, gentle tuck at the back, gathered cuffs, mandarin collar and pretty buttons. Exquisite tailoring and unfussy details make this easy to wear, whether worn with jeans for a casual weekend lunch or dressed up for work.