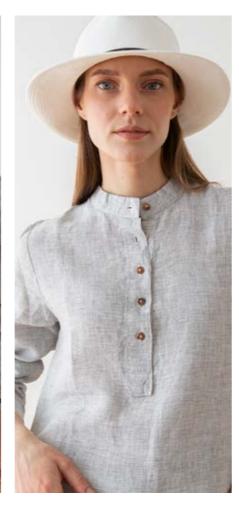

#### Linen Shirt Paolo

Meet our Paolo shirt, a beautiful everyday linen shirt with an asymetric hem, gentle tuck at the back, gathered cuffs, mandarin collar and pretty buttons. Exquisite tailoring and unfussy details make this easy to wear, whether worn with jeans for a casual weekend lunch or dressed up for work.