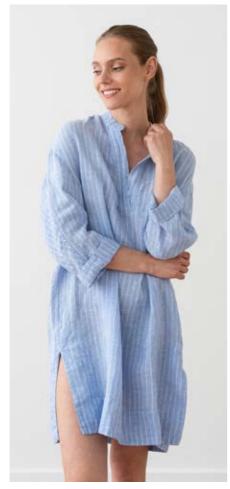

#### Linen Shirt Dress Paula

For a relaxed silhouette spun from natural fibres, look no further than our beautiful linen shirt dress in a navy stripe. Comfortable yet flattering, this shirt dress is perfect for work or a summer garden party. It has pretty buttons to the front and easy pockets.