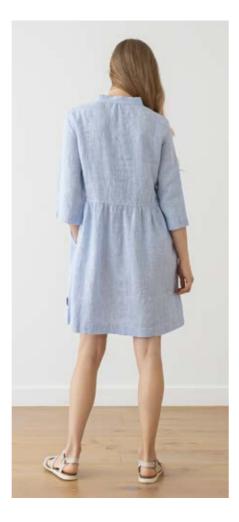

# Linen Dress Nicolle

Hitting the sweet-spot between a classic shirt dress and an easy tunic, the Nicole dress makes transitioning between the seasons a breeze. Crafted in super soft pure linen with a loose yet flattering silhouette, it features a V-neck opening and mid-length sleeves. And we've added deep, comfy pockets for your essentials.