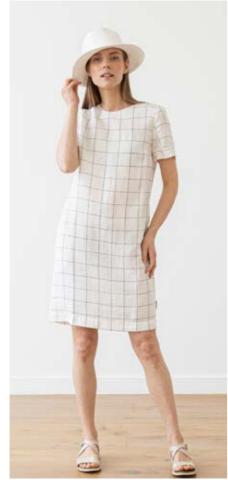

# Linen Dress Nicolle

Hitting the sweet-spot between a classic shirt dress and an easy tunic, the Nicole dress makes transitioning between the seasons a breeze. Crafted in super soft pure linen with a loose yet flattering silhouette, it features a V-neck opening and mid-length sleeves. And we've added deep, comfy pockets for your essentials.