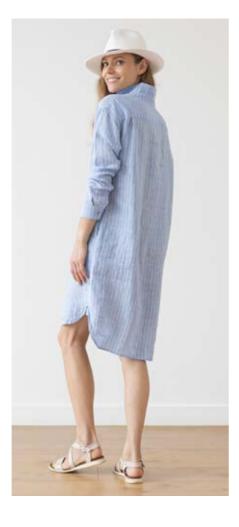

#### Linen Shirt Dress Paula

For a relaxed silhouette spun from natural fibres, look no further than our beautiful linen shirt dress in a navy stripe. Comfortable yet flattering, this shirt dress is perfect for work or a summer garden party. It has pretty buttons to the front and easy pockets.