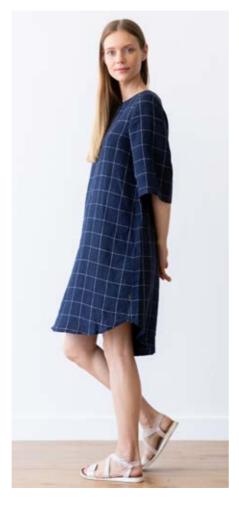

# Linen Dress Nora

Long, floaty and forgiving, the Nora linen dress is set to be the perfect dress for holidays. Whether you are drinking cocktails on a sunny terrace or paddling on a beach, this dress will keep you feeling cool and looking effortlessly stylish. Casual pockets and two side splits make the dress easy to wear and super comfortable.

#### Linen Dress Nora

Long, floaty and forgiving, the Nora linen dress is set to be the perfect dress for holidays. Whether you are drinking cocktails on a sunny terrace or paddling on a beach, this dress will keep you feeling cool and looking effortlessly stylish. Casual pockets and two side splits make the dress easy to wear and super comfortable.