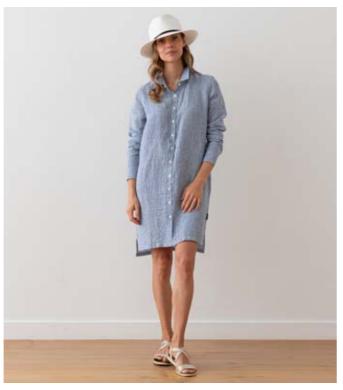

#### Linen Shirt Dress Paula

For a relaxed silhouette spun from natural fibres, look no further than our beautiful linen shirt dress in a navy stripe. Comfortable yet flattering, this shirt dress is perfect for work or a summer garden party. It has pretty buttons to the front and easy pockets.