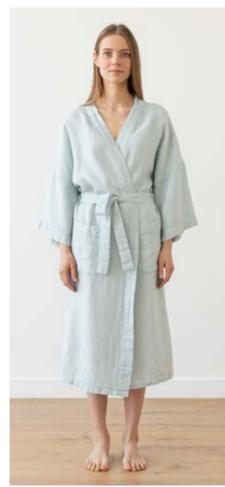

#### Linen Bath Robe Alma Short

Cut in a fluid, drapey silhouette our linen bath robe is super soft and timelessly wearable. The pure linen creates a slouchy feel whilst detailing like the tie fastening and roomy front pockets add charm and definition. With wide ¾-length sleeves, this bath robe is perfect for summer. It has been prewashed to ensure no shrinkage after the first wash.

#### Linen Bath Robe Washed Waffle

Cut in a fluid, drapey silhouette our waffle weave linen bath robe is super soft and timelessly wearable. The pure linen creates a slouchy feel whilst detailing like the tie fastening and roomy front pockets add charm and definition. With wide ¾-length sleeves, this bath robe is perfect for summer. It has been prewashed to ensure no shrinkage after the first wash.

#### Linen Bath Robe Long Alma

Our Alma bath robe is perfect for lazy weekend mornings or as a holiday cover-up. In a lightweight yet durable linen, this robe will get better with every wear. Two handy pockets will store your book, hairbrush, phone or other lounging essentials. Soft linen and careful design combine in this comfortable and great-looking garment.

#### Linen Bath Robe Short Alma

This mid-length drapey gown is crafted from prewashed, super soft pure linen. Simple yet stylish, this gown is lightweight and will keep you cosy whilst allowing your skin to breathe. Perfect for summer breakfasts on the terrace! The gown has a tie belt and two front pockets. Looks fabulous paired with our other loungewear linen pyjama trousers.