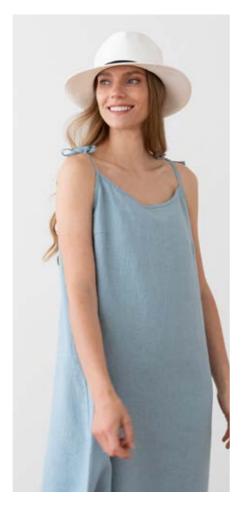

# Linen Dress Amelia

Our stunning Amelia dress fuses comfort with effortless style. The maxi, A-line shape is enhanced with detailing like the cute shoulder straps and side slit. Crafted from soft, prewashed lightweight linen it's perfect for summer, whether you're exploring on a city break or hitting the beach. It comes in a choice of colours and patterns to suit your wardrobe.

### Linen Dress Amelia

Our stunning Amelia dress fuses comfort with effortless style. The maxi, A-line shape is enhanced with detailing like the cute shoulder straps and side slit. Crafted from soft, prewashed lightweight linen it's perfect for summer, whether you're exploring on a city break or hitting the beach. It comes in a choice of colours and patterns to suit your wardrobe.