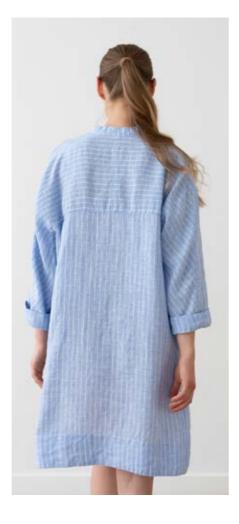

#### Linen Shirt Dress Paula

For a relaxed silhouette spun from natural fibres, look no further than our beautiful linen shirt dress in a navy stripe. Comfortable yet flattering, this shirt dress is perfect for work or a summer garden party. It has pretty buttons to the front and easy pockets.