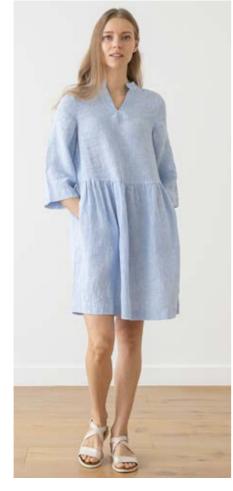

# Linen Dress Nicolle

Hitting the sweet-spot between a classic shirt dress and an easy tunic, the Nicole dress makes transitioning between the seasons a breeze. Crafted in super soft pure linen with a loose yet flattering silhouette, it features a V-neck opening and mid-length sleeves. And we've added deep, comfy pockets for your essentials.