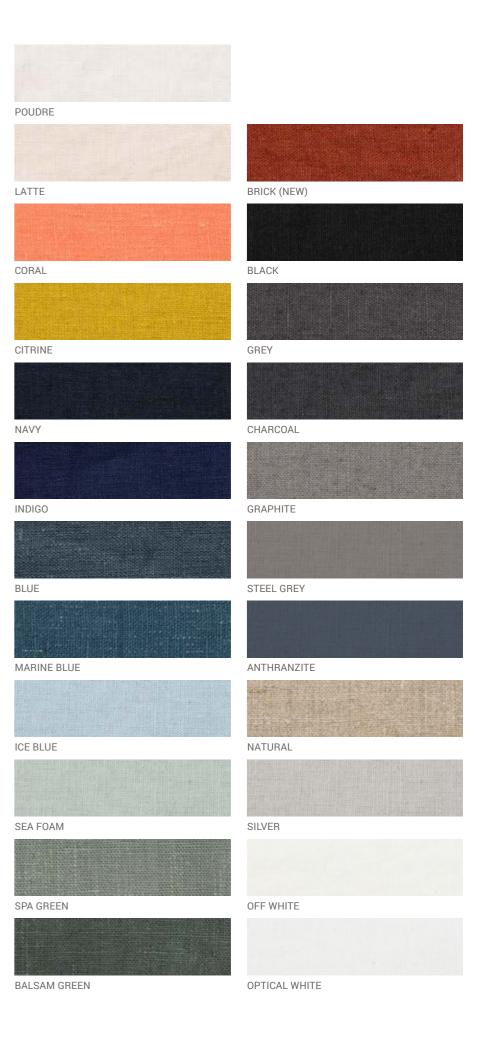

### Linen Jacket Amelia

Sleek, smart and effortlessly stylish — meet our Amelia jacket. Featuring a classic suit cut with a softer silhouette, this versatile jacket has one button, two pockets and a rear split for comfort. It's crafted from heavier weight 265gr/m² prewashed linen, making it as durable as it is elegant. A timeless wardrobe staple, this jacket will take you smoothly from work to dinner date. It comes in a range of colours.