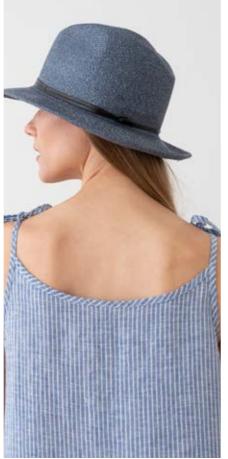

# Linen Dress Julia

Simple, elegant and ready for any occasion – meet the Julia dress. Crafted from lightweight prewashed linen this sleeveless style is perfect for summer, with subtle pockets and a clean silhouette.

From the office to your summer holiday, this will be your go-to dress. Choose from a range of colours.

34 DRESSES AND TUNICS 35