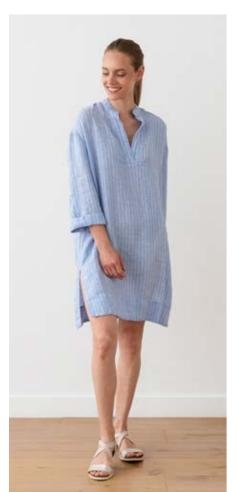

#### Linen Shirt Dress Paula

For a relaxed silhouette spun from natural fibres, look no further than our beautiful linen shirt dress in a navy stripe. Comfortable yet flattering, this shirt dress is perfect for work or a summer garden party. It has pretty buttons to the front and easy pockets.