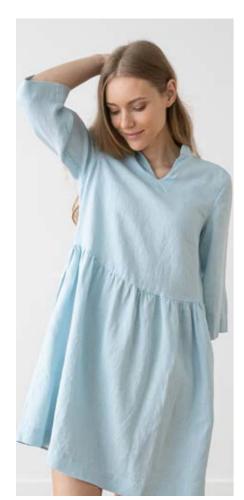

# Linen Dress Nicolle

Hitting the sweet-spot between a classic shirt dress and an easy tunic, the Nicole dress makes transitioning between the seasons a breeze. Crafted in super soft pure linen with a loose yet flattering silhouette, it features a V-neck opening and mid-length sleeves. And we've added deep, comfy pockets for your essentials.