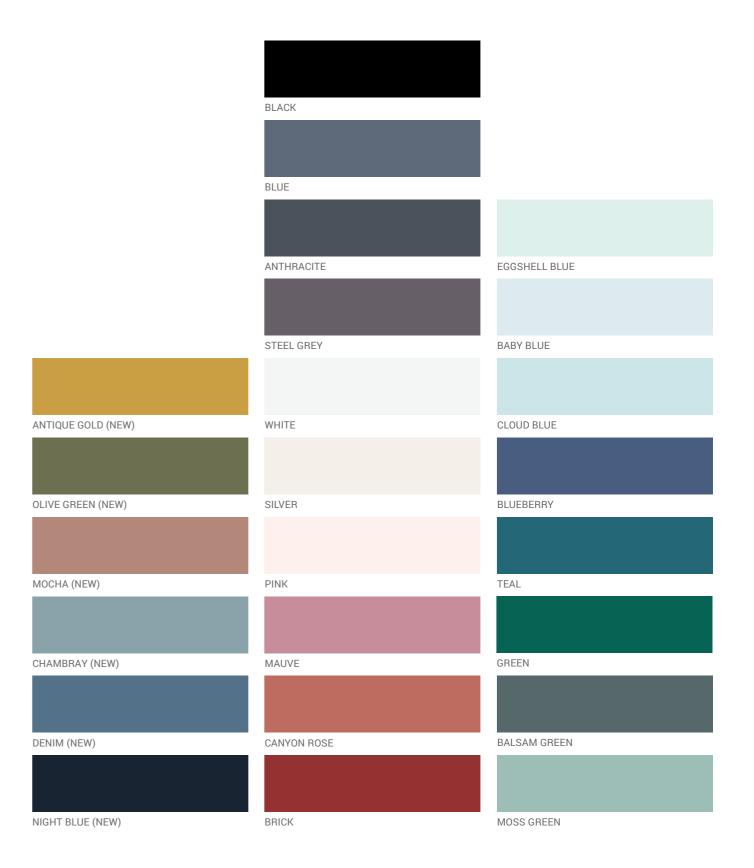

# Linen Dress Isabella

Easy-to-wear, flattering and with a simple elegance, the Isabella dress ticks all the boxes. Three-quarter length sleeves and a knee-length hem give you just the right amount of coverage, and the two subtle pockets add to the charm.