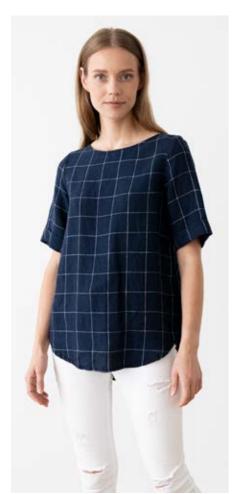

# Linen Dress Nicolle

Hitting the sweet-spot between a classic shirt dress and an easy tunic, the Nicole dress makes transitioning between the seasons a breeze. Crafted in super soft pure linen with a loose yet flattering silhouette, it features a V-neck opening and mid-length sleeves. And we've added deep, comfy pockets for your essentials.