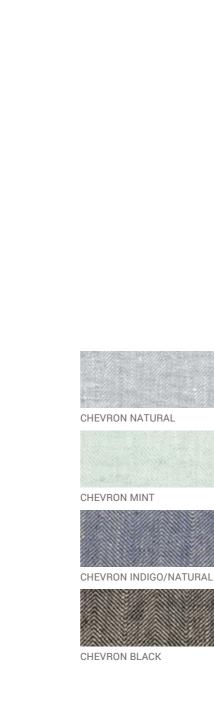

#### Linen Jacket Long Fabio

The perfect throw-on jacket for cooler days, our Long Fabio linen jacket is crafted from pure linen and cut to flatter. With clean lines and a slim silhouette it complements any outfit, and will be a versatile addition to your wardrobe. Cut from lightweight but durable linen this jacket has a neat band collar, two buttons to the front and skims just below the knees. Available in Chevron Black and Charcoal.

JACKETS, SHIRTS & BLOUSES JACKETS, SHIRTS & BLOUSES 119 118

CHEVRON NATURAL

CHEVRON MINT

CHEVRON BLACK

CHEVRON INDIGO/NATURAL