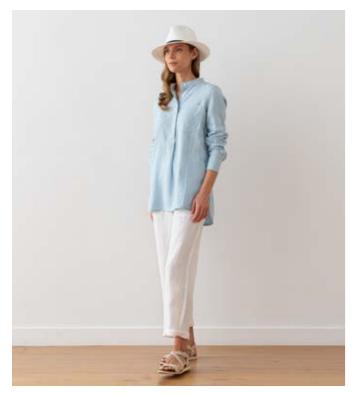

#### Linen Shirt Toby

If you are looking for a classic, simple, unfussy shirt that will go with anything, look no further. This Toby collarless shirt in soft pure linen fastens with four buttons. The sleeves are full length with a button cuff. Wear this with jeans for an effortlessly chic look, dress it up with a jacket, or pair with other clothes and accessories for a pulled-together, elegant outfit.