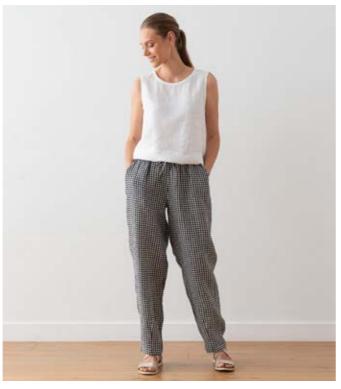

#### Linen Trousers Emma

All-purpose classic linen trousers. Made to be narrow at the ankles. Looks best when worn with linen tops – tunics are the best for a stylish outfit. Wide at waist for extra comfort, suitable as a home wear.