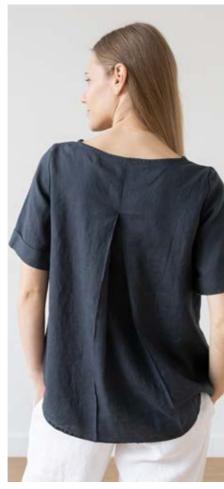

#### Linen Blouse Alice

The Alice linen blouse is a wardrobe saviour. Perfect for days when you want more elegance than a tee but also want to keep things cool, it's cut in an easy-to-wear, floaty A-line shape. Beautiful darts at the back create interest and form, while flattering loose sleeves ensure this blouse is the ultimate in pared-back chic.