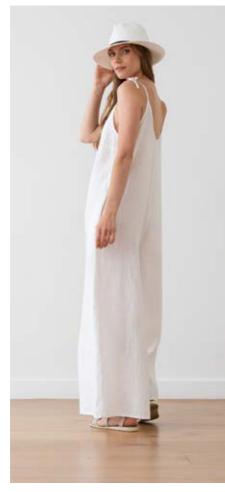

#### Linen Jumpsuite Amelia

Nothing exudes easy elegance quite like a jumpsuit. And this one has it by the bucketload. Our Amelia jumpsuit boasts an ultra-comfy loose fit with wide legs and pretty shoulder straps. Cut from prewashed lightweight linen, this is set to become your new favourite piece. It comes in a range of colours and patterns.