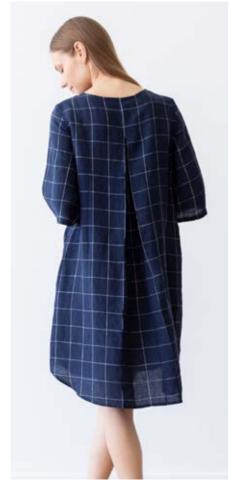

# Linen Dress Nora

Long, floaty and forgiving, the Nora linen dress is set to be the perfect dress for holidays. Whether you are drinking cocktails on a sunny terrace or paddling on a beach, this dress will keep you feeling cool and looking effortlessly stylish. Casual pockets and two side splits make the dress easy to wear and super comfortable.

#### Linen Dress Nora

Long, floaty and forgiving, the Nora linen dress is set to be the perfect dress for holidays. Whether you are drinking cocktails on a sunny terrace or paddling on a beach, this dress will keep you feeling cool and looking effortlessly stylish. Casual pockets and two side splits make the dress easy to wear and super comfortable.