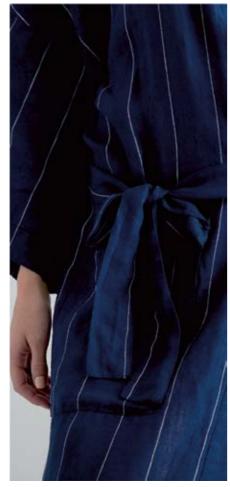

#### Linen Bath Robe Alma Short

Cut in a fluid, drapey silhouette our linen bath robe is super soft and timelessly wearable. The pure linen creates a slouchy feel whilst detailing like the tie fastening and roomy front pockets add charm and definition. With wide ¾-length sleeves, this bath robe is perfect for summer. It has been prewashed to ensure no shrinkage after the first wash.

#### Linen Bath Robe Washed Waffle

Cut in a fluid, drapey silhouette our waffle weave linen bath robe is super soft and timelessly wearable. The pure linen creates a slouchy feel whilst detailing like the tie fastening and roomy front pockets add charm and definition. With wide ¾-length sleeves, this bath robe is perfect for summer. It has been prewashed to ensure no shrinkage after the first wash.