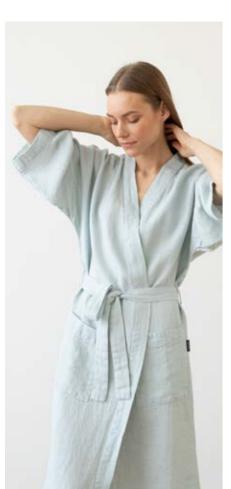

#### Linen Bath Robe Alma Short

Cut in a fluid, drapey silhouette our linen bath robe is super soft and timelessly wearable. The pure linen creates a slouchy feel whilst detailing like the tie fastening and roomy front pockets add charm and definition. With wide ¾-length sleeves, this bath robe is perfect for summer. It has been prewashed to ensure no shrinkage after the first wash.

#### Linen Bath Robe Washed Waffle

Cut in a fluid, drapey silhouette our waffle weave linen bath robe is super soft and timelessly wearable. The pure linen creates a slouchy feel whilst detailing like the tie fastening and roomy front pockets add charm and definition. With wide ¾-length sleeves, this bath robe is perfect for summer. It has been prewashed to ensure no shrinkage after the first wash.

#### Linen Bath Robe Long Alma

Our Alma bath robe is perfect for lazy weekend mornings or as a holiday cover-up. In a lightweight yet durable linen, this robe will get better with every wear. Two handy pockets will store your book, hairbrush, phone or other lounging essentials. Soft linen and careful design combine in this comfortable and great-looking garment.

#### Linen Bath Robe Short Alma

This mid-length drapey gown is crafted from prewashed, super soft pure linen. Simple yet stylish, this gown is lightweight and will keep you cosy whilst allowing your skin to breathe. Perfect for summer breakfasts on the terrace! The gown has a tie belt and two front pockets. Looks fabulous paired with our other loungewear linen pyjama trousers.