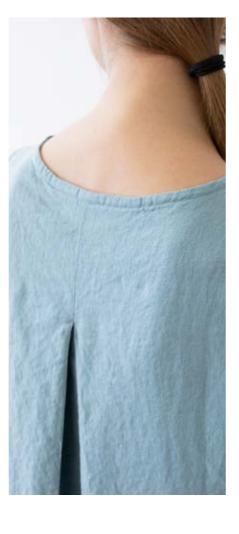

# Linen Dress Amelia

Our stunning Amelia dress fuses comfort with effortless style. The maxi, A-line shape is enhanced with detailing like the cute shoulder straps and side slit. Crafted from soft, prewashed lightweight linen it's perfect for summer, whether you're exploring on a city break or hitting the beach. It comes in a choice of colours and patterns to suit your wardrobe.

### Linen Dress Amelia

Our stunning Amelia dress fuses comfort with effortless style. The maxi, A-line shape is enhanced with detailing like the cute shoulder straps and side slit. Crafted from soft, prewashed lightweight linen it's perfect for summer, whether you're exploring on a city break or hitting the beach. It comes in a choice of colours and patterns to suit your wardrobe.