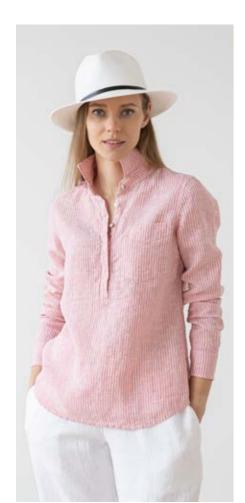

#### Linen Trousers Emma

All-purpose classic linen trousers. Made to be narrow at the ankles. Looks best when worn with linen tops – tunics are the best for a stylish outfit. Wide at waist for extra comfort, suitable as a home wear.