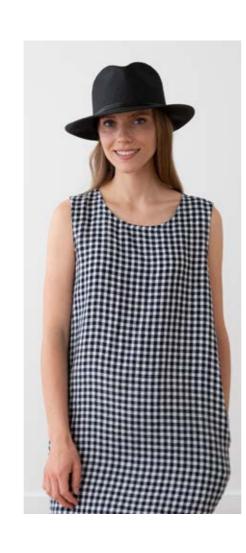

# Linen Dress Julia

Simple, elegant and ready for any occasion - meet the Julia dress. Crafted from lightweight prewashed linen this sleeveless style is perfect for summer, with subtle pockets and a clean silhouette.

From the office to your summer holiday, this will be your go-to dress. Choose from a range of colours.

DRESSES AND TUNICS DRESSES AND TUNICS 37