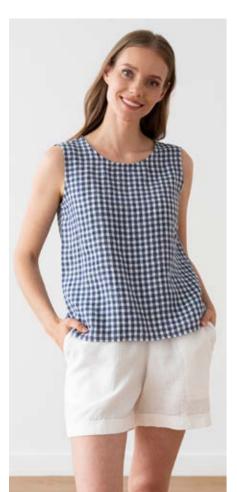

# Linen Dress Alice

Loungey yet classy, the Alice dress is deceptively simple. The unfussy lines and charming details - like the short sleeves, same-colour zigzagging in the back seam and two subtle pockets - make this flattering dress feminine as well as wearable. Perfect with casual pumps in summer or chunky knits in winter, this dress will be a favourite that outlasts fashion trends.

### Linen Dress Alice

Loungey yet classy, the Alice dress is deceptively simple. The unfussy lines and charming details - like the short sleeves, same-colour zigzagging in the back seam and two subtle pockets - make this flattering dress feminine as well as wearable. Perfect with casual pumps in summer or chunky knits in winter, this dress will be a favourite that outlasts fashion trends.

GINGHAM BLUE

MEDIUM STRIPE ROSA