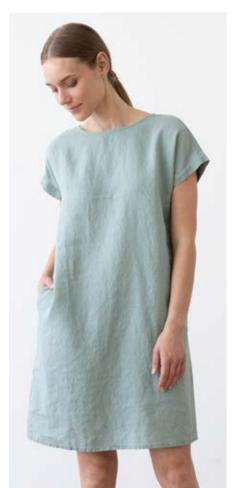

# Linen Dress Amelia

Our stunning Amelia dress fuses comfort with effortless style. The maxi, A-line shape is enhanced with detailing like the cute shoulder straps and side slit. Crafted from soft, prewashed lightweight linen it's perfect for summer, whether you're exploring on a city break or hitting the beach. It comes in a choice of colours and patterns to suit your wardrobe.

### Linen Dress Amelia

Our stunning Amelia dress fuses comfort with effortless style. The maxi, A-line shape is enhanced with detailing like the cute shoulder straps and side slit. Crafted from soft, prewashed lightweight linen it's perfect for summer, whether you're exploring on a city break or hitting the beach. It comes in a choice of colours and patterns to suit your wardrobe.