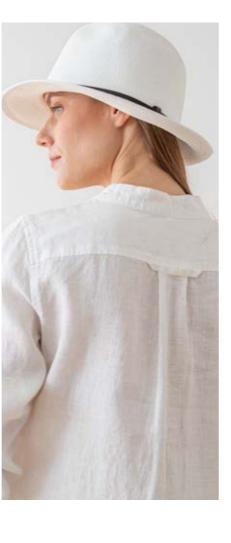

#### Linen Shirt Toby

If you are looking for a classic, simple, unfussy shirt that will go with anything, look no further. This Toby collarless shirt in soft pure linen fastens with four buttons. The sleeves are full length with a button cuff. Wear this with jeans for an effortlessly chic look, dress it up with a jacket, or pair with other clothes and accessories for a pulled-together, elegant outfit.