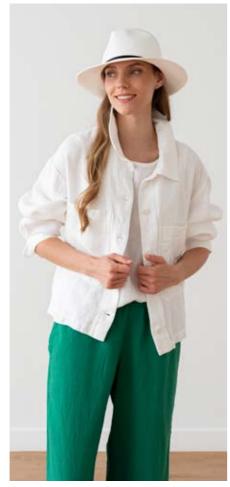

#### Linen Jacket Long Fabio

The perfect throw-on jacket for cooler days, our Long Fabio linen jacket is crafted from pure linen and cut to flatter. With clean lines and a slim silhouette it complements any outfit, and will be a versatile addition to your wardrobe. Cut from lightweight but durable linen this jacket has a neat band collar, two buttons to the front and skims just below the knees. Available in Chevron Black and Charcoal.

JACKETS, SHIRTS & BLOUSES JACKETS, SHIRTS & BLOUSES 119 118

CHEVRON NATURAL

CHEVRON MINT

CHEVRON BLACK

CHEVRON INDIGO/NATURAL