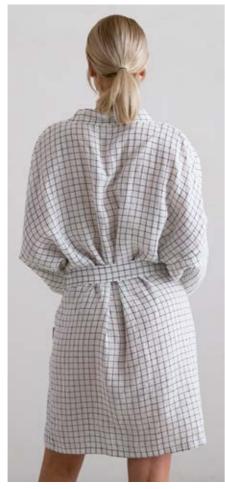

#### Linen Bath Robe Alma Short

Cut in a fluid, drapey silhouette our linen bath robe is super soft and timelessly wearable. The pure linen creates a slouchy feel whilst detailing like the tie fastening and roomy front pockets add charm and definition. With wide ¾-length sleeves, this bath robe is perfect for summer. It has been prewashed to ensure no shrinkage after the first wash.

#### Linen Bath Robe Washed Waffle

Cut in a fluid, drapey silhouette our waffle weave linen bath robe is super soft and timelessly wearable. The pure linen creates a slouchy feel whilst detailing like the tie fastening and roomy front pockets add charm and definition. With wide ¾-length sleeves, this bath robe is perfect for summer. It has been prewashed to ensure no shrinkage after the first wash.