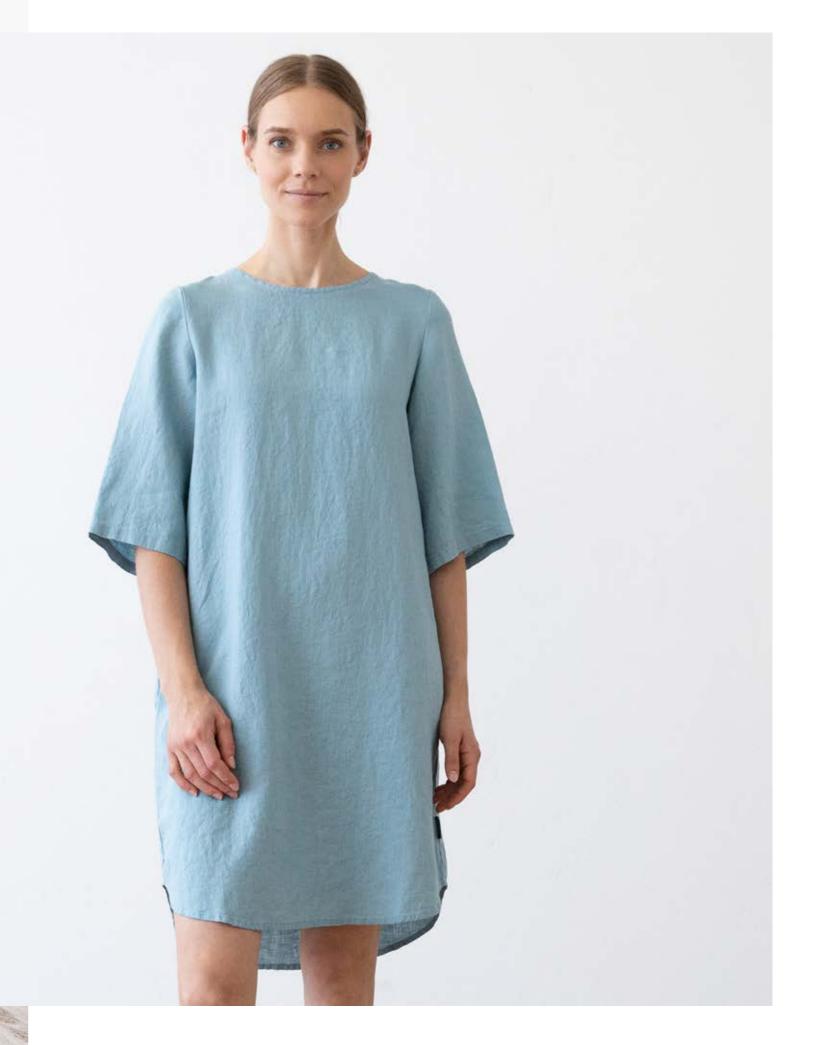

# Linen Dress Nicolle

Hitting the sweet-spot between a classic shirt dress and an easy tunic, the Nicole dress makes transitioning between the seasons a breeze. Crafted in super soft pure linen with a loose yet flattering silhouette, it features a V-neck opening and mid-length sleeves. And we've added deep, comfy pockets for your essentials.