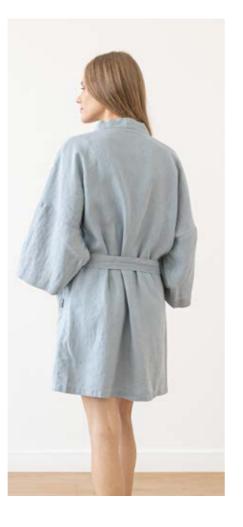

#### Linen Bath Robe Alma Short

Cut in a fluid, drapey silhouette our linen bath robe is super soft and timelessly wearable. The pure linen creates a slouchy feel whilst detailing like the tie fastening and roomy front pockets add charm and definition. With wide ¾-length sleeves, this bath robe is perfect for summer. It has been prewashed to ensure no shrinkage after the first wash.

#### Linen Bath Robe Washed Waffle

Cut in a fluid, drapey silhouette our waffle weave linen bath robe is super soft and timelessly wearable. The pure linen creates a slouchy feel whilst detailing like the tie fastening and roomy front pockets add charm and definition. With wide ¾-length sleeves, this bath robe is perfect for summer. It has been prewashed to ensure no shrinkage after the first wash.