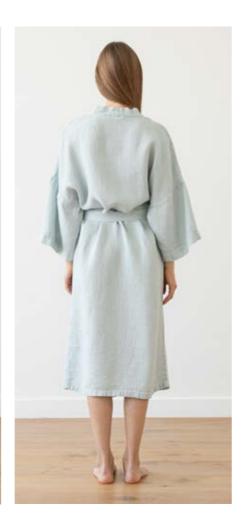

#### Linen Bath Robe Alma Short

Cut in a fluid, drapey silhouette our linen bath robe is super soft and timelessly wearable. The pure linen creates a slouchy feel whilst detailing like the tie fastening and roomy front pockets add charm and definition. With wide ¾-length sleeves, this bath robe is perfect for summer. It has been prewashed to ensure no shrinkage after the first wash.

#### Linen Bath Robe Washed Waffle

Cut in a fluid, drapey silhouette our waffle weave linen bath robe is super soft and timelessly wearable. The pure linen creates a slouchy feel whilst detailing like the tie fastening and roomy front pockets add charm and definition. With wide ¾-length sleeves, this bath robe is perfect for summer. It has been prewashed to ensure no shrinkage after the first wash.

#### Linen Bath Robe Long Alma

Our Alma bath robe is perfect for lazy weekend mornings or as a holiday cover-up. In a lightweight yet durable linen, this robe will get better with every wear. Two handy pockets will store your book, hairbrush, phone or other lounging essentials. Soft linen and careful design combine in this comfortable and great-looking garment.

#### Linen Bath Robe Short Alma

This mid-length drapey gown is crafted from prewashed, super soft pure linen. Simple yet stylish, this gown is lightweight and will keep you cosy whilst allowing your skin to breathe. Perfect for summer breakfasts on the terrace! The gown has a tie belt and two front pockets. Looks fabulous paired with our other loungewear linen pyjama trousers.