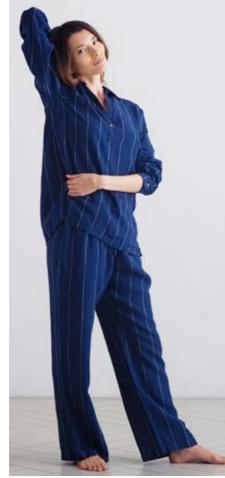

## Linen Pyjama Alma

We believe it's possible to be both relaxed and stylish, so we've made these pyjamas for the woman who wants to look good whatever the time of day. Cut from lighweight pure linen, the full-length trousers have a comfy elasticated drawstring waist, and the pull-over top has long gathered sleeves finished with mother of pearl buttons and a button fastening to the opening.

#### Linen Pyjama Alma

We believe it's possible to be both relaxed and stylish, so we've made these pyjamas for the woman who wants to look good whatever the time of day. Cut from lighweight pure linen, the full-length trousers have a comfy elasticated drawstring waist, and the pull-over top has long gathered sleeves finished with mother of pearl buttons and a button fastening to the opening.