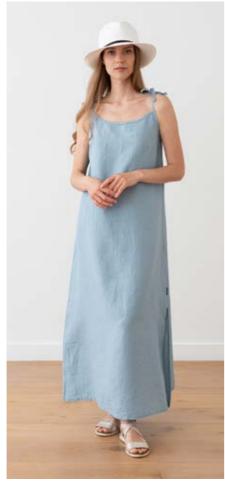

# Linen Dress Amelia

Our stunning Amelia dress fuses comfort with effortless style. The maxi, A-line shape is enhanced with detailing like the cute shoulder straps and side slit. Crafted from soft, prewashed lightweight linen it's perfect for summer, whether you're exploring on a city break or hitting the beach. It comes in a choice of colours and patterns to suit your wardrobe.

### Linen Dress Amelia

Our stunning Amelia dress fuses comfort with effortless style. The maxi, A-line shape is enhanced with detailing like the cute shoulder straps and side slit. Crafted from soft, prewashed lightweight linen it's perfect for summer, whether you're exploring on a city break or hitting the beach. It comes in a choice of colours and patterns to suit your wardrobe.