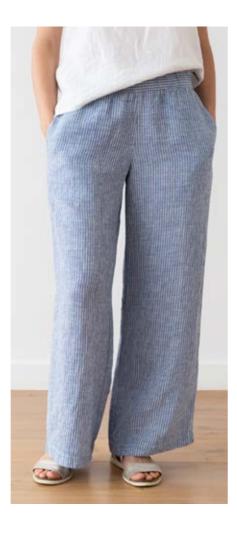

#### Linen Trousers Emma

All-purpose classic linen trousers. Made to be narrow at the ankles. Looks best when worn with linen tops – tunics are the best for a stylish outfit. Wide at waist for extra comfort, suitable as a home wear.