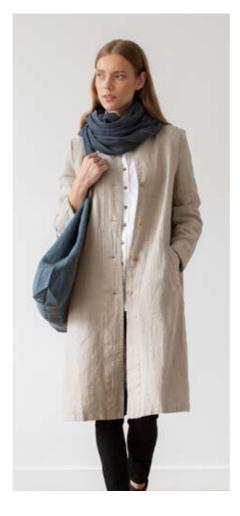

#### Linen Jacket Long Fabio

The perfect throw-on jacket for cooler days, our Long Fabio linen jacket is crafted from pure linen and cut to flatter. With clean lines and a slim silhouette it complements any outfit, and will be a versatile addition to your wardrobe. Cut from lightweight but durable linen this jacket has a neat band collar, two buttons to the front and skims just below the knees. Available in Chevron Black and Charcoal.