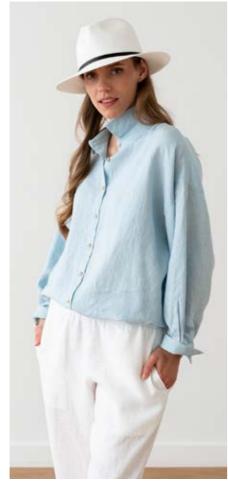

#### Linen Shirt Toby

If you are looking for a classic, simple, unfussy shirt that will go with anything, look no further. This Toby collarless shirt in soft pure linen fastens with four buttons. The sleeves are full length with a button cuff. Wear this with jeans for an effortlessly chic look, dress it up with a jacket, or pair with other clothes and accessories for a pulled-together, elegant outfit.