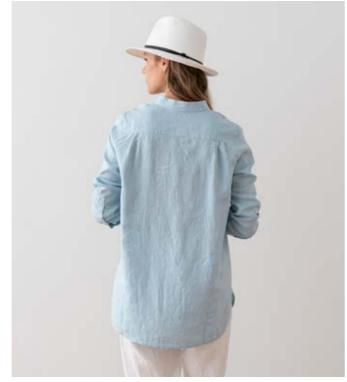

#### Linen Shirt Toby

If you are looking for a classic, simple, unfussy shirt that will go with anything, look no further. This Toby collarless shirt in soft pure linen fastens with four buttons. The sleeves are full length with a button cuff. Wear this with jeans for an effortlessly chic look, dress it up with a jacket, or pair with other clothes and accessories for a pulled-together, elegant outfit.