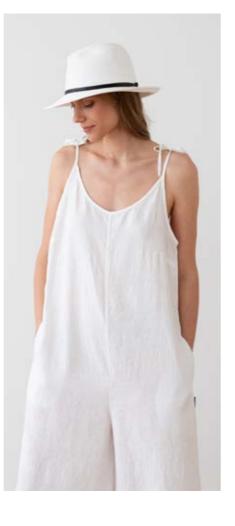

#### Linen Jumpsuite Amelia

Nothing exudes easy elegance quite like a jumpsuit. And this one has it by the bucketload. Our Amelia jumpsuit boasts an ultra-comfy loose fit with wide legs and pretty shoulder straps. Cut from prewashed lightweight linen, this is set to become your new favourite piece. It comes in a range of colours and patterns.