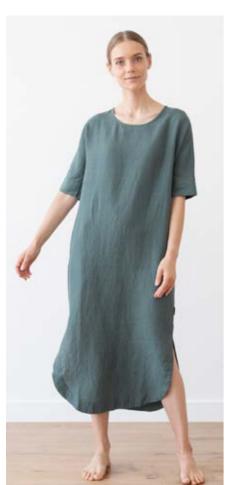

# Linen Dress Amelia

Our stunning Amelia dress fuses comfort with effortless style. The maxi, A-line shape is enhanced with detailing like the cute shoulder straps and side slit. Crafted from soft, prewashed lightweight linen it's perfect for summer, whether you're exploring on a city break or hitting the beach. It comes in a choice of colours and patterns to suit your wardrobe.

### Linen Dress Amelia

Our stunning Amelia dress fuses comfort with effortless style. The maxi, A-line shape is enhanced with detailing like the cute shoulder straps and side slit. Crafted from soft, prewashed lightweight linen it's perfect for summer, whether you're exploring on a city break or hitting the beach. It comes in a choice of colours and patterns to suit your wardrobe.