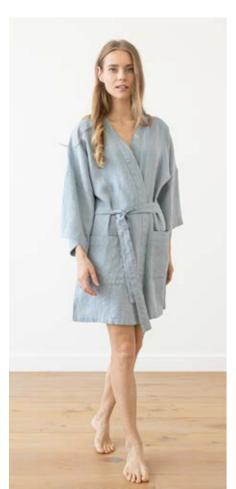

#### Linen Bath Robe Alma Short

Cut in a fluid, drapey silhouette our linen bath robe is super soft and timelessly wearable. The pure linen creates a slouchy feel whilst detailing like the tie fastening and roomy front pockets add charm and definition. With wide ¾-length sleeves, this bath robe is perfect for summer. It has been prewashed to ensure no shrinkage after the first wash.

#### Linen Bath Robe Washed Waffle

Cut in a fluid, drapey silhouette our waffle weave linen bath robe is super soft and timelessly wearable. The pure linen creates a slouchy feel whilst detailing like the tie fastening and roomy front pockets add charm and definition. With wide ¾-length sleeves, this bath robe is perfect for summer. It has been prewashed to ensure no shrinkage after the first wash.