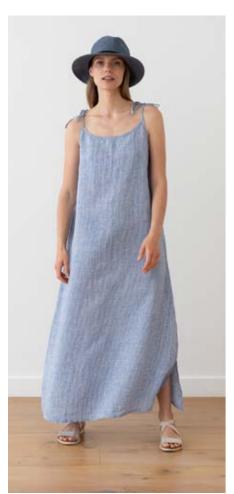

# Linen Dress Amelia

Our stunning Amelia dress fuses comfort with effortless style. The maxi, A-line shape is enhanced with detailing like the cute shoulder straps and side slit. Crafted from soft, prewashed lightweight linen it's perfect for summer, whether you're exploring on a city break or hitting the beach. It comes in a choice of colours and patterns to suit your wardrobe.

### Linen Dress Amelia

Our stunning Amelia dress fuses comfort with effortless style. The maxi, A-line shape is enhanced with detailing like the cute shoulder straps and side slit. Crafted from soft, prewashed lightweight linen it's perfect for summer, whether you're exploring on a city break or hitting the beach. It comes in a choice of colours and patterns to suit your wardrobe.