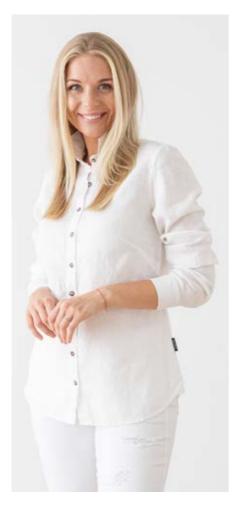

#### Linen Shirt Toby

If you are looking for a classic, simple, unfussy shirt that will go with anything, look no further. This Toby collarless shirt in soft pure linen fastens with four buttons. The sleeves are full length with a button cuff. Wear this with jeans for an effortlessly chic look, dress it up with a jacket, or pair with other clothes and accessories for a pulled-together, elegant outfit.