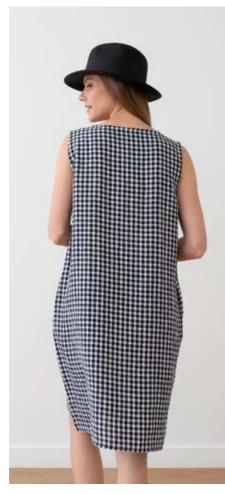

# Linen Dress Julia

Simple, elegant and ready for any occasion – meet the Julia dress. Crafted from lightweight prewashed linen this sleeveless style is perfect for summer, with subtle pockets and a clean silhouette.

From the office to your summer holiday, this will be your go-to dress. Choose from a range of colours.

34 DRESSES AND TUNICS 35