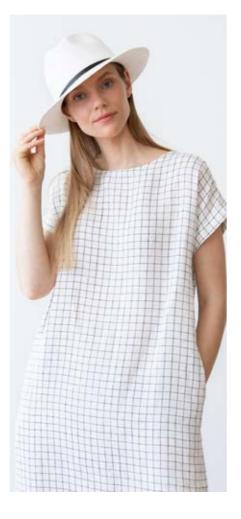

# Linen Dress Nicolle

Hitting the sweet-spot between a classic shirt dress and an easy tunic, the Nicole dress makes transitioning between the seasons a breeze. Crafted in super soft pure linen with a loose yet flattering silhouette, it features a V-neck opening and mid-length sleeves. And we've added deep, comfy pockets for your essentials.