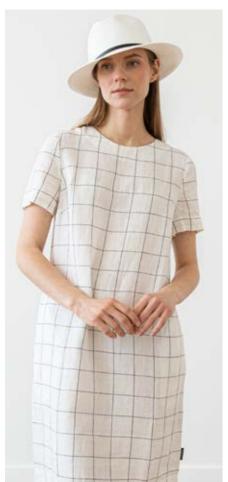

# Linen Dress Nicolle

Hitting the sweet-spot between a classic shirt dress and an easy tunic, the Nicole dress makes transitioning between the seasons a breeze. Crafted in super soft pure linen with a loose yet flattering silhouette, it features a V-neck opening and mid-length sleeves. And we've added deep, comfy pockets for your essentials.