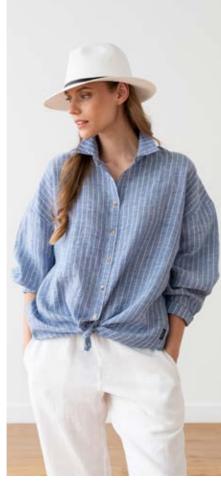

#### Linen Shirt Toby

If you are looking for a classic, simple, unfussy shirt that will go with anything, look no further. This Toby collarless shirt in soft pure linen fastens with four buttons. The sleeves are full length with a button cuff. Wear this with jeans for an effortlessly chic look, dress it up with a jacket, or pair with other clothes and accessories for a pulled-together, elegant outfit.