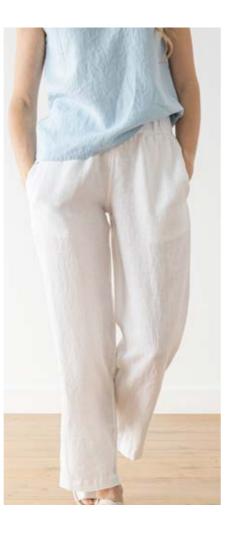

#### Linen Trousers Emma

All-purpose classic linen trousers. Made to be narrow at the ankles. Looks best when worn with linen tops – tunics are the best for a stylish outfit. Wide at waist for extra comfort, suitable as a home wear.