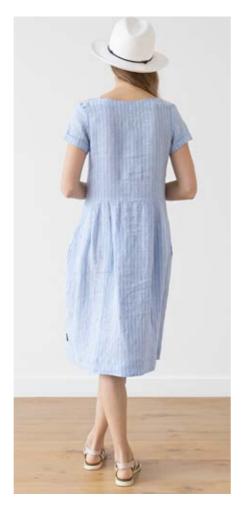

# Linen Dress Nora

Long, floaty and forgiving, the Nora linen dress is set to be the perfect dress for holidays. Whether you are drinking cocktails on a sunny terrace or paddling on a beach, this dress will keep you feeling cool and looking effortlessly stylish. Casual pockets and two side splits make the dress easy to wear and super comfortable.

#### Linen Dress Nora

Long, floaty and forgiving, the Nora linen dress is set to be the perfect dress for holidays. Whether you are drinking cocktails on a sunny terrace or paddling on a beach, this dress will keep you feeling cool and looking effortlessly stylish. Casual pockets and two side splits make the dress easy to wear and super comfortable.