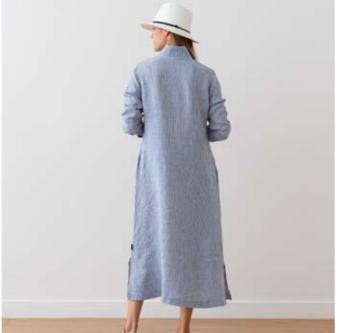

nd envelopes in our packaging – cardboard is a more sustainable material that's renewable, reusable and recyclable. Our courier bags are made from 80% recycled film. We pack your purchases in linen bags made from fabric remnants to reduce waste. These pretty bags come in different colours and can be reused in a variety of ways around your home.



#### Shipping

Our couriers – FedEx, UPS and DPD – are trying to be more sustainable by choosing optimal routes, investing in research into green initiatives, converting their fleets to electric vehicles and investing in, or using, renewable energy. You can make a difference too by accepting your package on the first delivery attempt or using pick-up points.



# 2024 SPRING / SUMMER



# Linen Dress Meghan





































































GINGHAM BLUE

2024 SPRING / SUMMER 2024 SPRING / SUMMER

# Linen Shirt Dress Paulette











0 2024 SPRING / SUMMER 1

# Linen Shirt Dress Paulette











# Linen Shirt Tokyo

#### Pair With Linen Trousers Emma











4 2024 SPRING / SUMMER 1

# Linen Shirt Nicolle

#### Pair With Linen Trousers Emma











6 2024 SPRING / SUMMER 17

# Linen Shirt Nicolle

#### Pair With Linen Trousers Emma











2024 SPRING / SUMMER

# Linen Blouse Sakura

#### Pair With Linen Long Skirt Tokyo











0 2024 SPRING / SUMMER 2

# Linen Skirt Tokyo

#### Pair With Linen Blouse Nora











22 2024 SPRING / SUMMER 2

# Linen Jacket Tokyo

#### Pair With Linen Trousers Tokyo







24





CHEVRON BLACK

CHEVRON INDIGO/NATURAL

CHEVRON NATURAL

CHEVRON