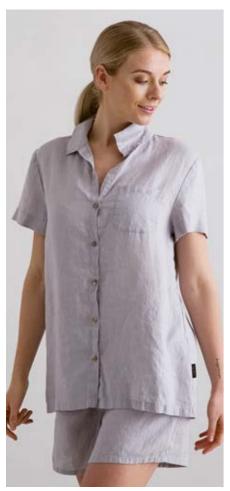

#### Linen Shirt Dress Paula

For a relaxed silhouette spun from natural fibres, look no further than our beautiful linen shirt dress in a navy stripe. Comfortable yet flattering, this shirt dress is perfect for work or a summer garden party. It has pretty buttons to the front and easy pockets.