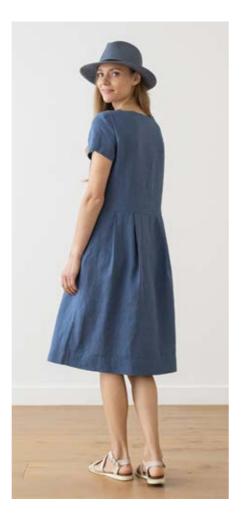

### Linen Jacket Amelia

Sleek, smart and effortlessly stylish — meet our Amelia jacket. Featuring a classic suit cut with a softer silhouette, this versatile jacket has one button, two pockets and a rear split for comfort. It's crafted from heavier weight 265gr/m² prewashed linen, making it as durable as it is elegant. A timeless wardrobe staple, this jacket will take you smoothly from work to dinner date. It comes in a range of colours.