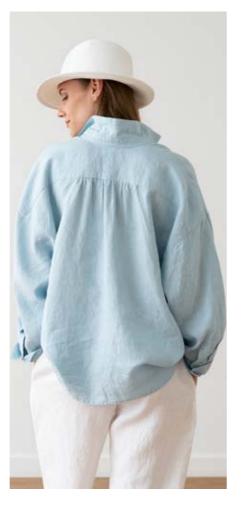

#### Linen Shirt Toby

If you are looking for a classic, simple, unfussy shirt that will go with anything, look no further. This Toby collarless shirt in soft pure linen fastens with four buttons. The sleeves are full length with a button cuff. Wear this with jeans for an effortlessly chic look, dress it up with a jacket, or pair with other clothes and accessories for a pulled-together, elegant outfit.