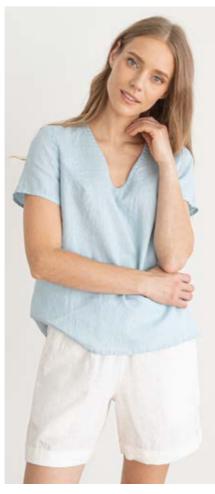

#### Linen Blouse Alice

The Alice linen blouse is a wardrobe saviour. Perfect for days when you want more elegance than a tee but also want to keep things cool, it's cut in an easy-to-wear, floaty A-line shape. Beautiful darts at the back create interest and form, while flattering loose sleeves ensure this blouse is the ultimate in pared-back chic.