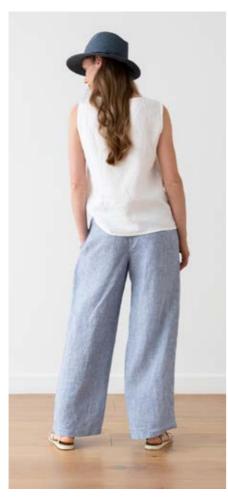

#### Linen Trousers Emma

All-purpose classic linen trousers. Made to be narrow at the ankles. Looks best when worn with linen tops – tunics are the best for a stylish outfit. Wide at waist for extra comfort, suitable as a home wear.