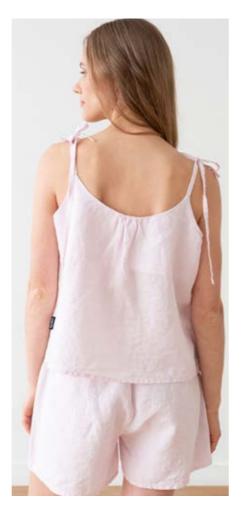

# Linen Pyjama Amelia

Sleepwear needn't be shapeless to be comfy. Our Amelia pyjama set is adorably flirty, with relaxed shorts and a flattering tie-strap cami-style top. Perfect for lazy weekend mornings in bed and sleeping in style. Crafted from lightweight prewashed linen that helps regulate your body temperature, this set comes in a choice of colours and patterns.

# NEW Linen Pyjama Amelia

Sleepwear needn't be shapeless to be comfy. Our Amelia pyjama set is adorably flirty, with relaxed shorts and a flattering tie-strap cami-style top. Perfect for lazy weekend mornings in bed and sleeping in style. Crafted from lightweight prewashed linen that helps regulate your body temperature, this set comes in a choice of colours and patterns.