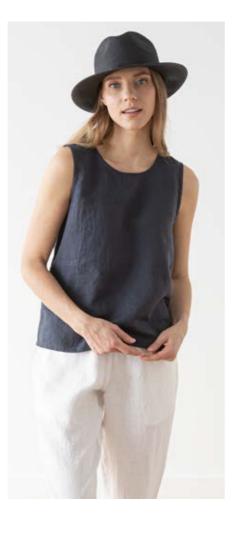

#### Linen Blouse Alice

The Alice linen blouse is a wardrobe saviour. Perfect for days when you want more elegance than a tee but also want to keep things cool, it's cut in an easy-to-wear, floaty A-line shape. Beautiful darts at the back create interest and form, while flattering loose sleeves ensure this blouse is the ultimate in pared-back chic.