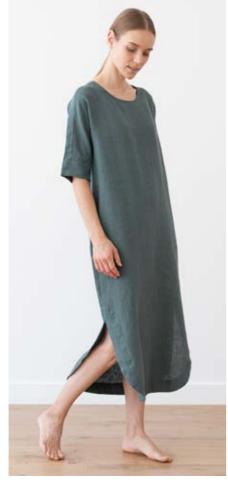

# Linen Dress Amelia

Our stunning Amelia dress fuses comfort with effortless style. The maxi, A-line shape is enhanced with detailing like the cute shoulder straps and side slit. Crafted from soft, prewashed lightweight linen it's perfect for summer, whether you're exploring on a city break or hitting the beach. It comes in a choice of colours and patterns to suit your wardrobe.

### Linen Dress Amelia

Our stunning Amelia dress fuses comfort with effortless style. The maxi, A-line shape is enhanced with detailing like the cute shoulder straps and side slit. Crafted from soft, prewashed lightweight linen it's perfect for summer, whether you're exploring on a city break or hitting the beach. It comes in a choice of colours and patterns to suit your wardrobe.