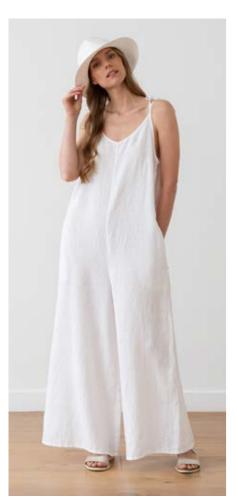

#### Linen Jumpsuite Amelia

Nothing exudes easy elegance quite like a jumpsuit. And this one has it by the bucketload. Our Amelia jumpsuit boasts an ultra-comfy loose fit with wide legs and pretty shoulder straps. Cut from prewashed lightweight linen, this is set to become your new favourite piece. It comes in a range of colours and patterns.