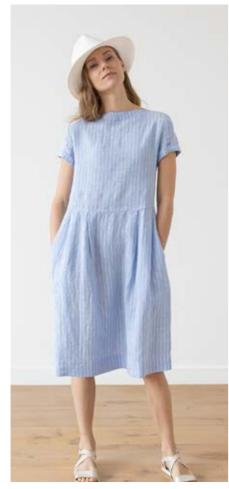

# Linen Dress Nora

Long, floaty and forgiving, the Nora linen dress is set to be the perfect dress for holidays. Whether you are drinking cocktails on a sunny terrace or paddling on a beach, this dress will keep you feeling cool and looking effortlessly stylish. Casual pockets and two side splits make the dress easy to wear and super comfortable.

#### Linen Dress Nora

Long, floaty and forgiving, the Nora linen dress is set to be the perfect dress for holidays. Whether you are drinking cocktails on a sunny terrace or paddling on a beach, this dress will keep you feeling cool and looking effortlessly stylish. Casual pockets and two side splits make the dress easy to wear and super comfortable.