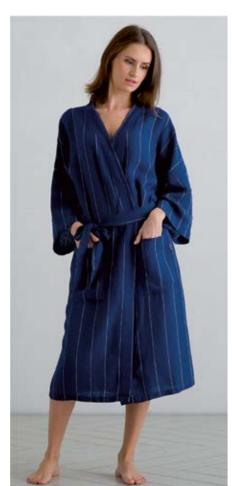

#### Linen Bath Robe Alma Short

Cut in a fluid, drapey silhouette our linen bath robe is super soft and timelessly wearable. The pure linen creates a slouchy feel whilst detailing like the tie fastening and roomy front pockets add charm and definition. With wide ¾-length sleeves, this bath robe is perfect for summer. It has been prewashed to ensure no shrinkage after the first wash.

#### Linen Bath Robe Washed Waffle

Cut in a fluid, drapey silhouette our waffle weave linen bath robe is super soft and timelessly wearable. The pure linen creates a slouchy feel whilst detailing like the tie fastening and roomy front pockets add charm and definition. With wide ¾-length sleeves, this bath robe is perfect for summer. It has been prewashed to ensure no shrinkage after the first wash.