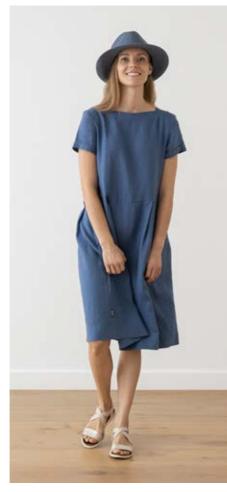

### Linen Jacket Amelia

Sleek, smart and effortlessly stylish — meet our Amelia jacket. Featuring a classic suit cut with a softer silhouette, this versatile jacket has one button, two pockets and a rear split for comfort. It's crafted from heavier weight 265gr/m² prewashed linen, making it as durable as it is elegant. A timeless wardrobe staple, this jacket will take you smoothly from work to dinner date. It comes in a range of colours.