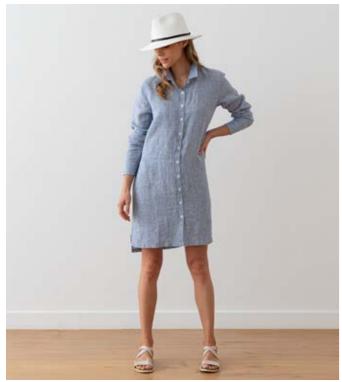

#### Linen Shirt Dress Paula

For a relaxed silhouette spun from natural fibres, look no further than our beautiful linen shirt dress in a navy stripe. Comfortable yet flattering, this shirt dress is perfect for work or a summer garden party. It has pretty buttons to the front and easy pockets.