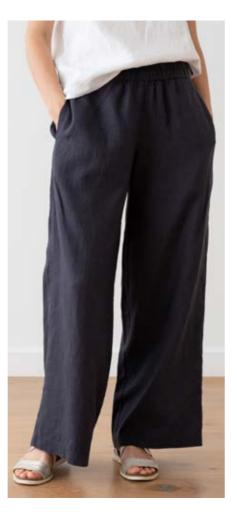

#### Linen Trousers Emma

All-purpose classic linen trousers. Made to be narrow at the ankles. Looks best when worn with linen tops – tunics are the best for a stylish outfit. Wide at waist for extra comfort, suitable as a home wear.