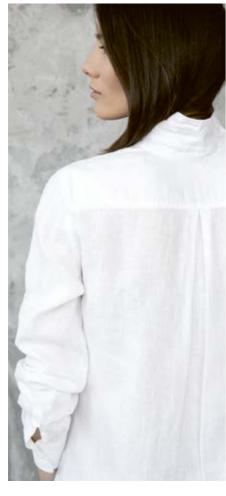

#### Linen Shirt Toby

If you are looking for a classic, simple, unfussy shirt that will go with anything, look no further. This Toby collarless shirt in soft pure linen fastens with four buttons. The sleeves are full length with a button cuff. Wear this with jeans for an effortlessly chic look, dress it up with a jacket, or pair with other clothes and accessories for a pulled-together, elegant outfit.