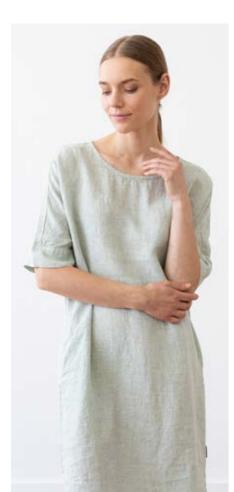

# Linen Dress Nora

Long, floaty and forgiving, the Nora linen dress is set to be the perfect dress for holidays. Whether you are drinking cocktails on a sunny terrace or paddling on a beach, this dress will keep you feeling cool and looking effortlessly stylish. Casual pockets and two side splits make the dress easy to wear and super comfortable.

#### Linen Dress Nora

Long, floaty and forgiving, the Nora linen dress is set to be the perfect dress for holidays. Whether you are drinking cocktails on a sunny terrace or paddling on a beach, this dress will keep you feeling cool and looking effortlessly stylish. Casual pockets and two side splits make the dress easy to wear and super comfortable.