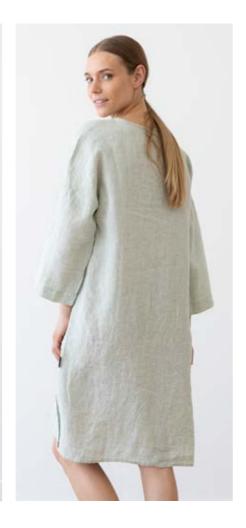

# Linen Dress Alice

Loungey yet classy, the Alice dress is deceptively simple. The unfussy lines and charming details - like the short sleeves, same-colour zigzagging in the back seam and two subtle pockets - make this flattering dress feminine as well as wearable. Perfect with casual pumps in summer or chunky knits in winter, this dress will be a favourite that outlasts fashion trends.

### Linen Dress Alice

Loungey yet classy, the Alice dress is deceptively simple. The unfussy lines and charming details - like the short sleeves, same-colour zigzagging in the back seam and two subtle pockets - make this flattering dress feminine as well as wearable. Perfect with casual pumps in summer or chunky knits in winter, this dress will be a favourite that outlasts fashion trends.