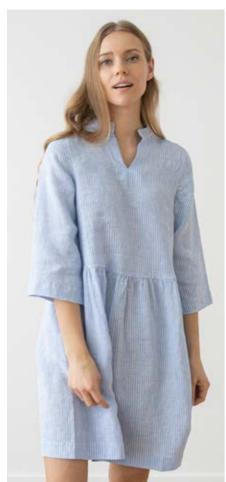

# Linen Dress Nicolle

Hitting the sweet-spot between a classic shirt dress and an easy tunic, the Nicole dress makes transitioning between the seasons a breeze. Crafted in super soft pure linen with a loose yet flattering silhouette, it features a V-neck opening and mid-length sleeves. And we've added deep, comfy pockets for your essentials.