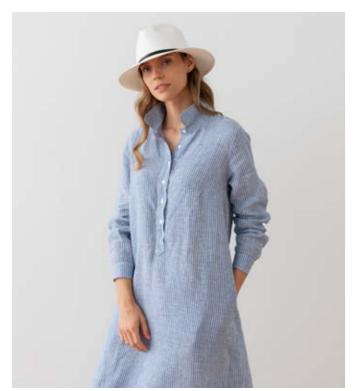

#### Linen Shirt Dress Paula

For a relaxed silhouette spun from natural fibres, look no further than our beautiful linen shirt dress in a navy stripe. Comfortable yet flattering, this shirt dress is perfect for work or a summer garden party. It has pretty buttons to the front and easy pockets.