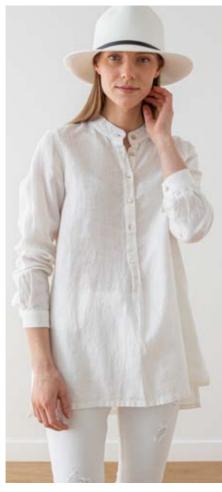

#### Linen Shirt Toby

If you are looking for a classic, simple, unfussy shirt that will go with anything, look no further. This Toby collarless shirt in soft pure linen fastens with four buttons. The sleeves are full length with a button cuff. Wear this with jeans for an effortlessly chic look, dress it up with a jacket, or pair with other clothes and accessories for a pulled-together, elegant outfit.