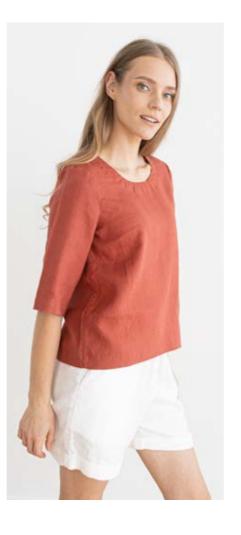

#### Linen Blouse Alice

The Alice linen blouse is a wardrobe saviour. Perfect for days when you want more elegance than a tee but also want to keep things cool, it's cut in an easy-to-wear, floaty A-line shape. Beautiful darts at the back create interest and form, while flattering loose sleeves ensure this blouse is the ultimate in pared-back chic.