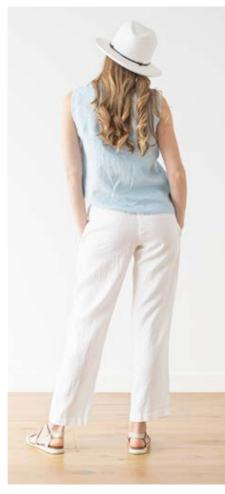

#### Linen Trousers Emma

All-purpose classic linen trousers. Made to be narrow at the ankles. Looks best when worn with linen tops – tunics are the best for a stylish outfit. Wide at waist for extra comfort, suitable as a home wear.