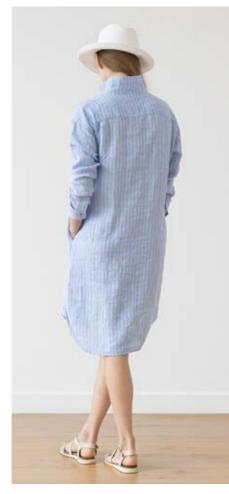

#### Linen Shirt Dress Paula

For a relaxed silhouette spun from natural fibres, look no further than our beautiful linen shirt dress in a navy stripe. Comfortable yet flattering, this shirt dress is perfect for work or a summer garden party. It has pretty buttons to the front and easy pockets.