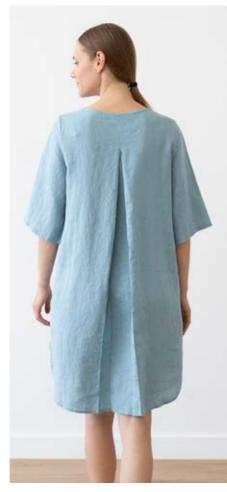

# Linen Dress Amelia

Our stunning Amelia dress fuses comfort with effortless style. The maxi, A-line shape is enhanced with detailing like the cute shoulder straps and side slit. Crafted from soft, prewashed lightweight linen it's perfect for summer, whether you're exploring on a city break or hitting the beach. It comes in a choice of colours and patterns to suit your wardrobe.

### Linen Dress Amelia

Our stunning Amelia dress fuses comfort with effortless style. The maxi, A-line shape is enhanced with detailing like the cute shoulder straps and side slit. Crafted from soft, prewashed lightweight linen it's perfect for summer, whether you're exploring on a city break or hitting the beach. It comes in a choice of colours and patterns to suit your wardrobe.