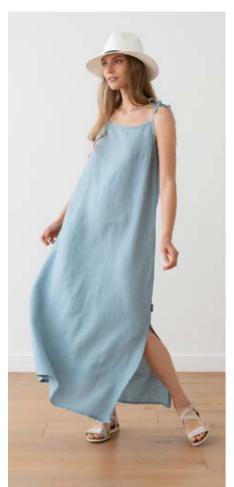

# Linen Dress Amelia

Our stunning Amelia dress fuses comfort with effortless style. The maxi, A-line shape is enhanced with detailing like the cute shoulder straps and side slit. Crafted from soft, prewashed lightweight linen it's perfect for summer, whether you're exploring on a city break or hitting the beach. It comes in a choice of colours and patterns to suit your wardrobe.

### Linen Dress Amelia

Our stunning Amelia dress fuses comfort with effortless style. The maxi, A-line shape is enhanced with detailing like the cute shoulder straps and side slit. Crafted from soft, prewashed lightweight linen it's perfect for summer, whether you're exploring on a city break or hitting the beach. It comes in a choice of colours and patterns to suit your wardrobe.