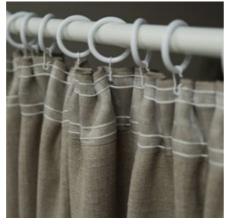

# Bed Linen Stone Washed

Discover the exquisite beauty of fine Lithuanian linen, full of sensual texture and style. The coolness of the fabric, soft touch & absorbency makes this fabric ideal for sleeping. Stone Washed collection is dedicated for royal sleep. Stone washed linen fabric is easy care – it can be machine washed, tumble dried without a fear of shrinkage, it has soft natural crumples that add some chic look and therefore needs no ironing. 100% linen fabric density 165 g/m<sup>2</sup>. Duvet covers finished with buttons, pillow case finished as 'envelope'.

# **Bed Linen Stone Washed Patterns**

LinenMe adds new patterns to Stone washed collection: Herringbone, Melange, Rhomb. This collection allows mix and match with solid colours. Stone washed linen fabric is easy care - it can be machine washed, tumble dried without a fear of shrinkage, it has soft natural crumples that add some chic look and therefore needs no ironing.100% linen fabric density 165 gr/m<sup>2</sup>.Duvet covers finished with buttons, pillow case finished as 'envelope'.