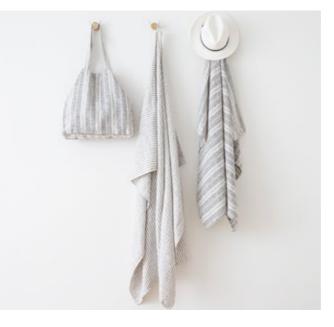

# Bath Linen Washed Waffle

The "Washed Waffle" collection is our honeycomb woven 100% bath linen. Garment wash technology ensures softness and ability to retain shape after washing. LinenMe is one of the first to offer a range of towels in all sizes in Washed Waffle. Soft, easy care, highly absorbent, these towels are ideal in any environment. Fabric density is 205g / m<sup>2</sup>. These towels should be washed separately from other items.

# Bath Linen Washed Waffle Big

Woven in a honeycomb weave in prewashed 100% linen fabric, these waffle bath towels are bright, thick and incredibly soft. Once you've wrapped yourself in one of these you won't go back to traditional terry towels. Garment wash technology ensures softness and ability to retain shape after washing. Fabric density is 390 g/m². These towels should be washed separately from other items.