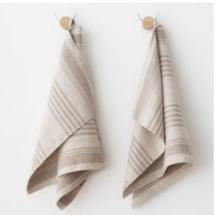

# Bath Linen Washed Waffle

The "Washed Waffle" collection is our honeycomb woven 100% bath linen. Garment wash technology ensures softness and ability to retain shape after washing. LinenMe is one of the first to offer a range of towels in all sizes in Washed Waffle. Soft, easy care, highly absorbent, these towels are ideal in any environment. Fabric density is 205g / m<sup>2</sup>. These towels should be washed separately from other items.

MOCKA (NEW)

CINNAMON (NEW)

OLIVE (NEW)

ANTIQUE GOLD (NEW)

| SIZES             |           |                                        |
|-------------------|-----------|----------------------------------------|
| US (inches)       | EU (cm)   | ARCTIC                                 |
| BATH TOWEL        |           |                                        |
| 39" x 63"         | 100 x 160 |                                        |
| 30" x 51"         | 75 x 130  |                                        |
|                   |           | BALSAM GREEN                           |
| HAND TOWELS       |           |                                        |
| 20" x 28"         | 50 x 70   | 「「「「「「」」」」」」」」」」」」」」」」」」」」」」」」」」」」」」」」 |
| comes in set of 2 |           |                                        |