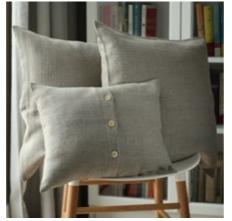

# Bed Linen Stone Washed

Discover the exquisite beauty of fine Lithuanian linen, full of sensual texture and style. The coolness of the fabric, soft touch & absorbency makes this fabric ideal for sleeping. Stone Washed collection is dedicated for royal sleep. Stone washed linen fabric is easy care – it can be machine washed, tumble dried without a fear of shrinkage, it has soft natural crumples that add some chic look and therefore needs no ironing. 100% linen fabric density 165 g/m<sup>2</sup>. Duvet covers finished with buttons, pillow case finished as 'envelope'.