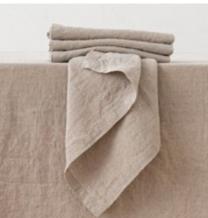

# Bed Linen Stone Washed

Discover the exquisite beauty of fine Lithuanian linen, full of sensual texture and style. The coolness of the fabric, soft touch & absorbency makes this fabric ideal for sleeping. Stone Washed collection is dedicated for royal sleep. Stone washed linen fabric is easy care – it can be machine washed, tumble dried without a fear of shrinkage, it has soft natural crumples that add some chic look and therefore needs no ironing. 100% linen fabric density 165 g/m<sup>2</sup>. Duvet covers finished with buttons, pillow case finished as 'envelope'.