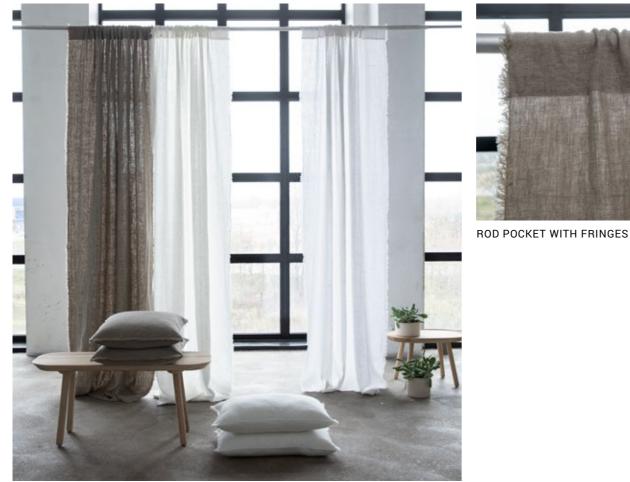

# Bed Linen Stone Washed

Discover the exquisite beauty of fine Lithuanian linen, full of sensual texture and style. The coolness of the fabric, soft touch & absorbency makes this fabric ideal for sleeping. Stone Washed collection is dedicated for royal sleep. Stone washed linen fabric is easy care – it can be machine washed, tumble dried without a fear of shrinkage, it has soft natural crumples that add some chic look and therefore needs no ironing. 100% linen fabric density 165 g/m<sup>2</sup>. Duvet covers finished with buttons, pillow case finished as 'envelope'.

# **Bed Linen Stone Washed Patterns**

LinenMe adds new patterns to Stone washed collection: Herringbone, Melange, Rhomb. This collection allows mix and match with solid colours. Stone washed linen fabric is easy care - it can be machine washed, tumble dried without a fear of shrinkage, it has soft natural crumples that add some chic look and therefore needs no ironing.100% linen fabric density 165 gr/m<sup>2</sup>.Duvet covers finished with buttons, pillow case finished as 'envelope'.