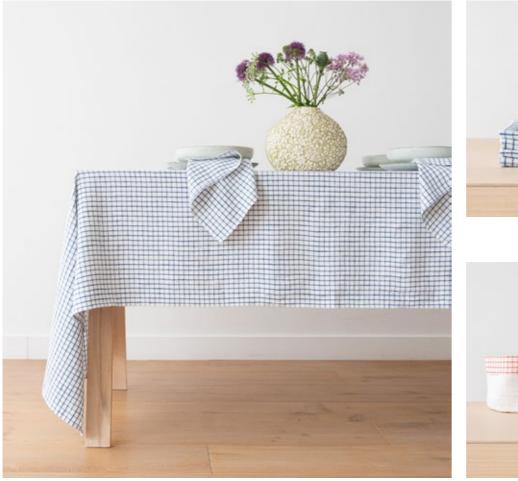

# Table Linen Stone Washed

Stonewashed linen tablecloths, napkins and runners are prewashed during the production process to make them extremely soft, easy care and to give them that crumply rustic look that is sought after by so many of our clients. This style is finished with 2 cm hems with mitered corners. Available in more than 22 solid colours. Fabric density is 165 g/m<sup>2</sup>.

|                | MARINE BLUE                                                           |
|----------------|-----------------------------------------------------------------------|
|                | SAPPHIRE                                                              |
|                |                                                                       |
| EU (cm)        | CITRINE                                                               |
|                |                                                                       |
| 170 x 170      | NAVY BLUE                                                             |
| 170 x 250      | NAVY BLUE                                                             |
| 170 x 275      |                                                                       |
| 170 x 320      | BLUE                                                                  |
|                | BLUEBERRY                                                             |
| 50 x 170       |                                                                       |
|                | INDIGO                                                                |
| 35 x 50        |                                                                       |
|                | STONE BLUE                                                            |
|                | _                                                                     |
| 48 x 48        | ICE BLUE                                                              |
| e upon request |                                                                       |
|                | 170 x 250<br>170 x 275<br>170 x 320<br>50 x 170<br>35 x 50<br>48 x 48 |