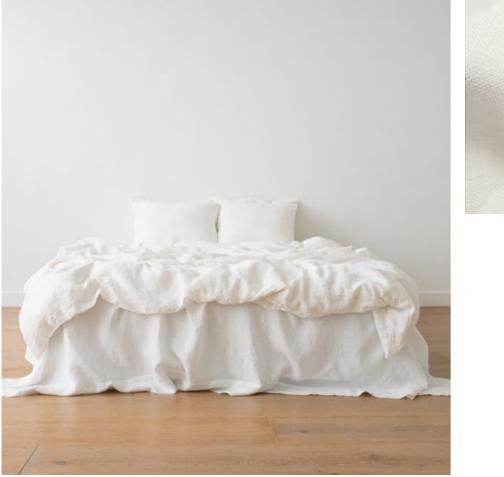

# Bed Linen Stone Washed

Discover the exquisite beauty of fine Lithuanian linen, full of sensual texture and style. The coolness of the fabric, soft touch & absorbency makes this fabric ideal for sleeping. Stone Washed collection is dedicated for royal sleep. Stone washed linen fabric is easy care – it can be machine washed, tumble dried without a fear of shrinkage, it has soft natural crumples that add some chic look and therefore needs no ironing. 100% linen fabric density 165 g/m<sup>2</sup>. Duvet covers finished with buttons, pillow case finished as 'envelope'.