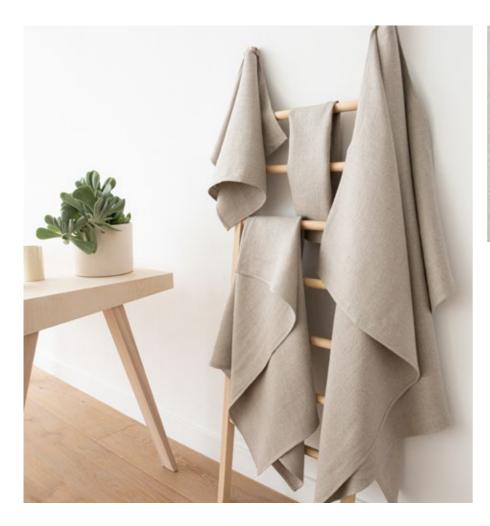

# Bath Linen Washed Waffle

The "Washed Waffle" collection is our honeycomb woven 100% bath linen. Garment wash technology ensures softness and ability to retain shape after washing. LinenMe is one of the first to offer a range of towels in all sizes in Washed Waffle. Soft, easy care, highly absorbent, these towels are ideal in any environment. Fabric density is 205g / m<sup>2</sup>. These towels should be washed separately from other items.

MOCKA (NEW)

CINNAMON (NEW)

OLIVE (NEW)

ANTIQUE GOLD (NEW)

| SIZES             |           |                                        |
|-------------------|-----------|----------------------------------------|
| US (inches)       | EU (cm)   | ARCTIC                                 |
| BATH TOWEL        |           |                                        |
| 39" x 63"         | 100 x 160 |                                        |
| 30" x 51"         | 75 x 130  |                                        |
|                   |           | BALSAM GREEN                           |
| HAND TOWELS       |           |                                        |
| 20" x 28"         | 50 x 70   | 「「「「「「」」」」」」」」」」」」」」」」」」」」」」」」」」」」」」」」 |
| comes in set of 2 |           |                                        |