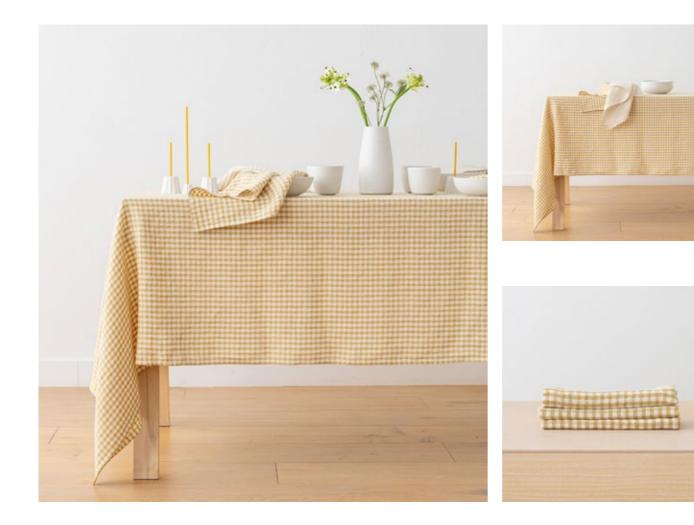

# Table Linen Gingham Check

For an instant dinner-time refresh, our Gingham Check linen tablecloth adds colour and texture in an understated, considered design. Fusing minimalist style with a pop of 5 colors, it's crafted from pre-washed 240 gr m² linen, giving it a pleasing weight and feel. The simple seam detailing and subtle design make it the ideal backdrop for breakfast, lunch and dinner – with friends or solo.

### SIZES

| US (inches) | EU (cm)   |  |
|-------------|-----------|--|
| TABLECLOTHS |           |  |
| 57" x 99"   | 145 x 250 |  |
| 57" x 55"   | 145 x 140 |  |
| 57" x 72"   | 145 x 183 |  |
| 57" x 108"  | 145 x 275 |  |
| 57" x 120"  | 145 x 305 |  |
| 57" x 126"  | 145 x 320 |  |
| 57" x 144"  | 145 x 366 |  |
|             |           |  |