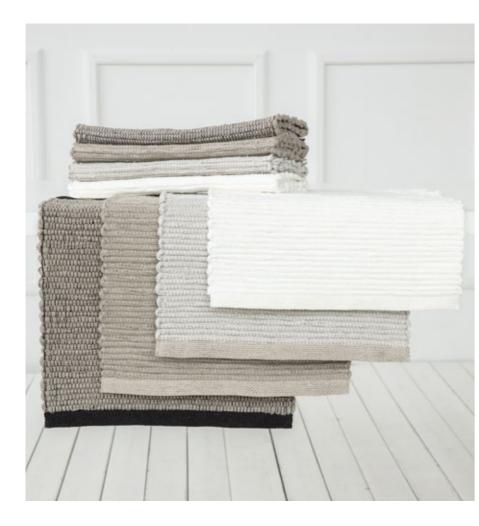

# Bath Linen Washed Waffle

The "Washed Waffle" collection is our honeycomb woven 100% bath linen. Garment wash technology ensures softness and ability to retain shape after washing. LinenMe is one of the first to offer a range of towels in all sizes in Washed Waffle. Soft, easy care, highly absorbent, these towels are ideal in any environment. Fabric density is 205g / m<sup>2</sup>. These towels should be washed separately from other items.

MOCKA (NEW)

CINNAMON (NEW)

OLIVE (NEW)

ANTIQUE GOLD (NEW)

| SIZES             |           |                                        |
|-------------------|-----------|----------------------------------------|
| US (inches)       | EU (cm)   | ARCTIC                                 |
| BATH TOWEL        |           |                                        |
| 39" x 63"         | 100 x 160 |                                        |
| 30" x 51"         | 75 x 130  |                                        |
|                   |           | BALSAM GREEN                           |
| HAND TOWELS       |           |                                        |
| 20" x 28"         | 50 x 70   | 「「「「「「」」」」」」」」」」」」」」」」」」」」」」」」」」」」」」」」 |
| comes in set of 2 |           |                                        |

WASH CLOTHS 12" x 12"

30 x 30 comes in set of 4

Other sizes available upon request.

BLUE

SEA FOAM

### SPA GREEN

VINTAGE ROSE

36

ROSA

### GRAPHITE

### SILVER

### WHITE