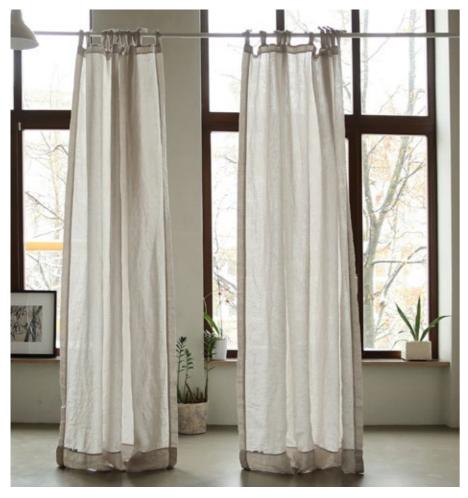

|
| LINEN CURTAINS                     |           |  |
| 53" x 84"                          | 135 x 214 |  |
| 53" x 96"                          | 135 x 245 |  |
| 53" x 108"                         | 135 x 275 |  |
| 53" x 120"                         | 135 x 305 |  |
| Other sizes available upon request |           |  |

### ICE BLUE

ROSA

NATURAL

SILVER

OFF WHITE

# Linen Curtains Stone Washed

Our Stone washed curtain is crafted from 165 gr/m<sup>2</sup> weight pure prewashed linen, giving a soft finish to a room and allowing light to gently filter through. As it comes in 25 different colours you are spoilt for choice, and this curtain is also a joy to care for as it is machine washable, tumble drier-friendly and doesn't require ironing. Comes with rod pocket headings or ties.







WITH TIES

| US (inches)    | EU (cm)   | BLU |
|----------------|-----------|-----|
| LINEN CURTAINS |           |     |
| 53" x 84"      | 135 x 214 | BLU |
| 53" x 96"      | 135 x 245 |     |
| 53" x 108"     | 135 x 275 | IND |
| 53" x 120"     | 135 x 305 |     |
| 106" x 84"     | 270 x 214 |     |
| 106" x 96"     | 270 x 245 | STO |
| 106" x 108"    | 270 x 275 |     |
| 106" x 120"    | 270 x 305 | ICE |

BALSAM GREEN

SEA BLUE

MARINE BLUE

SAPPHIRE

NAVY BLUE

JEBERRY

IGO

NE BLUE

### OLIVE

### CINNAMON

### GREY

### STEEL GREY

### COOL GREY

### SILVER

### OFF WHITE

# Linen Cushion Covers Stone Washed

A delicate yet practical addition to any sofa or bed, the Stone washed cushion cover is your go-to for a stylish accessory. Whether you like your cushions the same