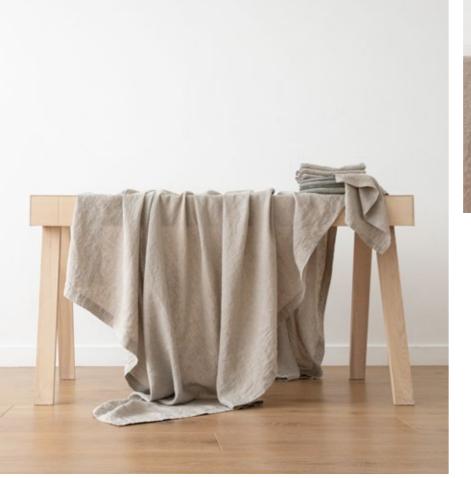

# Bed Linen Stone Washed

Discover the exquisite beauty of fine Lithuanian linen, full of sensual texture and style. The coolness of the fabric, soft touch & absorbency makes this fabric ideal for sleeping. Stone Washed collection is dedicated for royal sleep. Stone washed linen fabric is easy care – it can be machine washed, tumble dried without a fear of shrinkage, it has soft natural crumples that add some chic look and therefore needs no ironing. 100% linen fabric density 165 g/m<sup>2</sup>. Duvet covers finished with buttons, pillow case finished as 'envelope'.