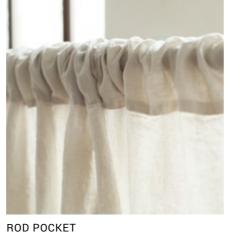

# Bed Linen Stone Washed

Discover the exquisite beauty of fine Lithuanian linen, full of sensual texture and style. The coolness of the fabric, soft touch & absorbency makes this fabric ideal for sleeping. Stone Washed collection is dedicated for royal sleep. Stone washed linen fabric is easy care – it can be machine washed, tumble dried without a fear of shrinkage, it has soft natural crumples that add some chic look and therefore needs no ironing. 100% linen fabric density 165 g/m<sup>2</sup>. Duvet covers finished with buttons, pillow case finished as 'envelope'.