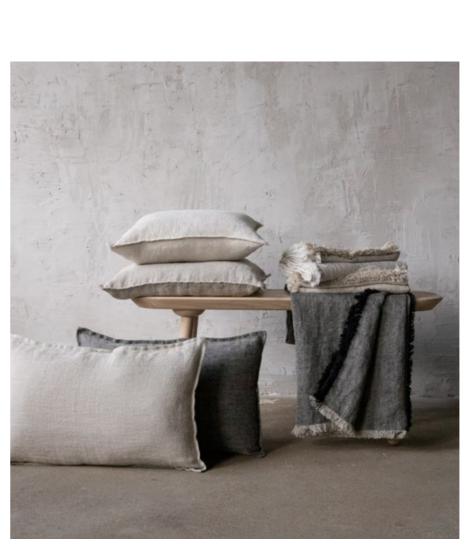

# Table Linen Stone Washed

Stonewashed linen tablecloths, napkins and runners are prewashed during the production process to make them extremely soft, easy care and to give them that crumply rustic look that is sought after by so many of our clients. This style is finished with 2 cm hems with mitered corners. Available in more than 22 solid colours. Fabric density is 165 g/m<sup>2</sup>.