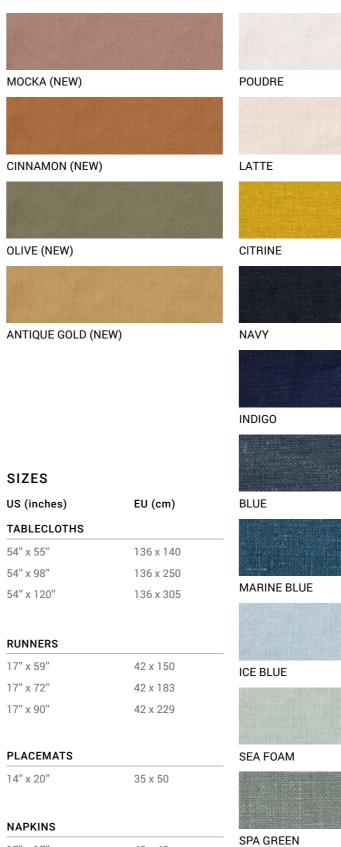

|                | MARINE BLUE                                                           |
|----------------|-----------------------------------------------------------------------|
|                | SAPPHIRE                                                              |
|                |                                                                       |
| EU (cm)        | CITRINE                                                               |
|                |                                                                       |
| 170 x 170      | NAVY BLUE                                                             |
| 170 x 250      | NAVY BLUE                                                             |
| 170 x 275      |                                                                       |
| 170 x 320      | BLUE                                                                  |
|                | BLUEBERRY                                                             |
| 50 x 170       |                                                                       |
|                | INDIGO                                                                |
| 35 x 50        |                                                                       |
|                | STONE BLUE                                                            |
|                | _                                                                     |
| 48 x 48        | ICE BLUE                                                              |
| e upon request |                                                                       |
|                | 170 x 250<br>170 x 275<br>170 x 320<br>50 x 170<br>35 x 50<br>48 x 48 |

MOSS GREEN

BALSAM GREEN

SEA FOAM

SPA GREEN

SEA BLUE

MARINE BLUE

### ANTIQUE GOLD

### CINNAMON

мосна

GREY

STEEL GREY

TAUPE

COOL GREY

SILVER

### BRICK

VINTAGE ROSE

DUSTY ROSE

DUGY

NATURAL

OFF WHITE