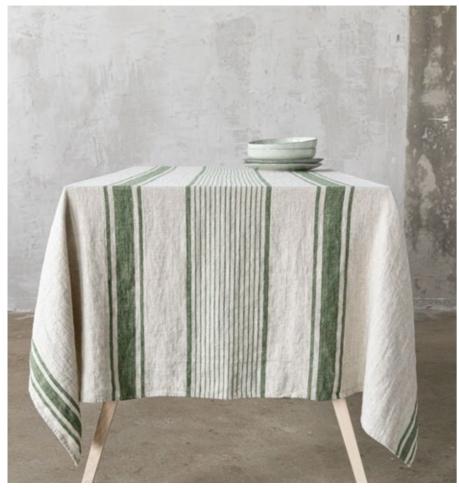

# Table Linen Stripes

Stripes table linen collection has a wide range of coloured and natural stripes which ensures you can find the perfect colours for your dining table. Stripe collection available in choices of "Multistripe", "Francesca", "Brittany", "Provence", "Philippe" and "Tuscany" designs. All products are prewashed, extremely soft and drapes beautifully when on a table. Finished with plain seam. Fabric density from 280 g/m<sup>2</sup> to 300 g/m<sup>2</sup>. Wider tableloths are available upon request.

### SIZES

| US (inches)               | EU (cm)               |
|---------------------------|-----------------------|
| TABLECLOTHS               |                       |
| 52" x 52"                 | 132 x 132             |
| 52" x 98"                 | 132 x 250             |
| 52" x 126"                | 132 x 320             |
|                           |                       |
| RUNNERS                   |                       |
| 20" x 53"                 | 50 x 135              |
|                           |                       |
| PLACEMATS                 |                       |
| 14" x 20"                 | 35 x 50               |
|                           |                       |
| NAPKINS                   |                       |
| 17" x 17"                 | 43 x 43               |
| 20" x 20"                 | 51 x 51               |
| Other sizes and models av | vailable upon request |