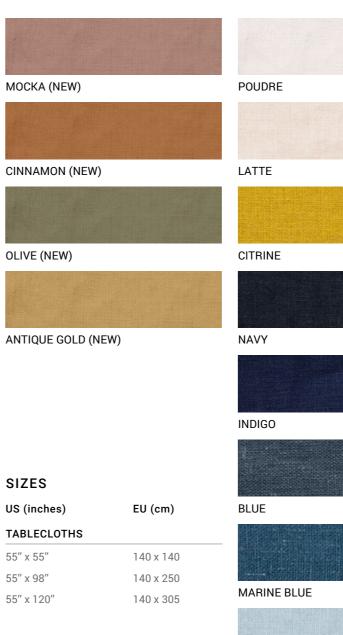

# Table Linen Stone Washed

Stonewashed linen tablecloths, napkins and runners are prewashed during the production process to make them extremely soft, easy care and to give them that crumply rustic look that is sought after by so many of our clients. This style is finished with 2 cm hems with mitered corners. Available in more than 22 solid colours. Fabric density is 165 g/m<sup>2</sup>.

|                | MARINE BLUE                                                           |
|----------------|-----------------------------------------------------------------------|
|                | SAPPHIRE                                                              |
|                |                                                                       |
| EU (cm)        | CITRINE                                                               |
|                |                                                                       |
| 170 x 170      | NAVY BLUE                                                             |
| 170 x 250      | NAVY BLUE                                                             |
| 170 x 275      |                                                                       |
| 170 x 320      | BLUE                                                                  |
|                | BLUEBERRY                                                             |
| 50 x 170       |                                                                       |
|                | INDIGO                                                                |
| 35 x 50        |                                                                       |
|                | STONE BLUE                                                            |
|                | _                                                                     |
| 48 x 48        | ICE BLUE                                                              |
| e upon request |                                                                       |
|                | 170 x 250<br>170 x 275<br>170 x 320<br>50 x 170<br>35 x 50<br>48 x 48 |