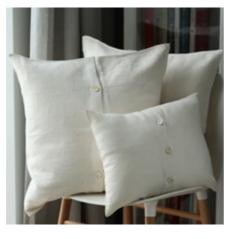

# Bed Linen Stone Washed

Discover the exquisite beauty of fine Lithuanian linen, full of sensual texture and style. The coolness of the fabric, soft touch & absorbency makes this fabric ideal for sleeping. Stone Washed collection is dedicated for royal sleep. Stone washed linen fabric is easy care – it can be machine washed, tumble dried without a fear of shrinkage, it has soft natural crumples that add some chic look and therefore needs no ironing. 100% linen fabric density 165 g/m<sup>2</sup>. Duvet covers finished with buttons, pillow case finished as 'envelope'.