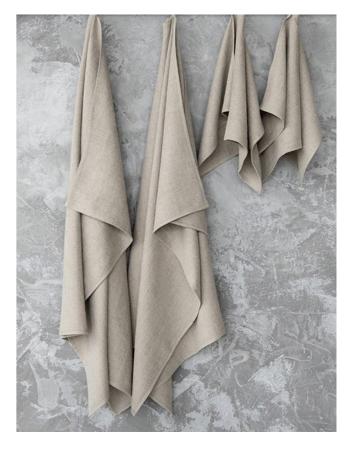

# Bed Linen Stone Washed

Discover the exquisite beauty of fine Lithuanian linen, full of sensual texture and style. The coolness of the fabric, soft touch & absorbency makes this fabric ideal for sleeping. Stone Washed collection is dedicated for royal sleep. Stone washed linen fabric is easy care – it can be machine washed, tumble dried without a fear of shrinkage, it has soft natural crumples that add some chic look and therefore needs no ironing. 100% linen fabric density 165 g/m<sup>2</sup>. Duvet covers finished with buttons, pillow case finished as 'envelope'.

# **Bed Linen Stone Washed Patterns**

LinenMe adds new patterns to Stone washed collection: Herringbone, Melange, Rhomb. This collection allows mix and match with solid colours. Stone washed linen fabric is easy care - it can be machine washed, tumble dried without a fear of shrinkage, it has soft natural crumples that add some chic look and therefore needs no ironing.100% linen fabric density 165 gr/m<sup>2</sup>.Duvet covers finished with buttons, pillow case finished as 'envelope'.