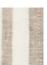

# **Bed Linen Stone Washed Patterns**

LinenMe adds new patterns to Stone washed collection: Herringbone, Melange, Rhomb. This collection allows mix and match with solid colours. Stone washed linen fabric is easy care - it can be machine washed, tumble dried without a fear of shrinkage, it has soft natural crumples that add some chic look and therefore needs no ironing.100% linen fabric density 165 gr/m<sup>2</sup>.Duvet covers finished with buttons, pillow case finished as 'envelope'.

RHOMB SILVER

RUSTICO BLACK

RUSTICO BALSAM GREEN

RUSTICO OPTICAL WHITE (NEW)

RUSTICO OATMEAL

SIZES

DUVET

US (inches)