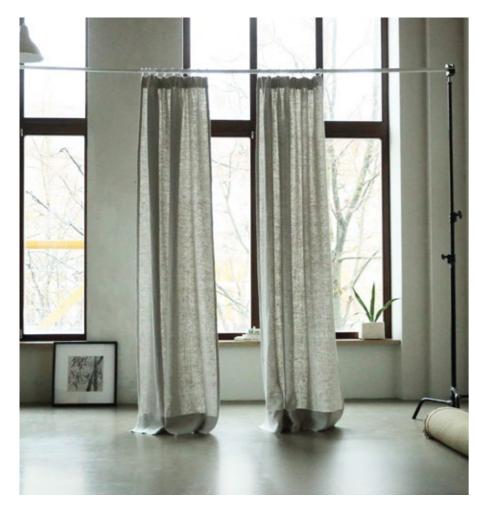

# Bed Linen Stone Washed

Discover the exquisite beauty of fine Lithuanian linen, full of sensual texture and style. The coolness of the fabric, soft touch & absorbency makes this fabric ideal for sleeping. Stone Washed collection is dedicated for royal sleep. Stone washed linen fabric is easy care – it can be machine washed, tumble dried without a fear of shrinkage, it has soft natural crumples that add some chic look and therefore needs no ironing. 100% linen fabric density 165 g/m<sup>2</sup>. Duvet covers finished with buttons, pillow case finished as 'envelope'.

# **Bed Linen Stone Washed Patterns**

LinenMe adds new patterns to Stone washed collection: Herringbone, Melange, Rhomb. This collection allows mix and match with solid colours. Stone washed linen fabric is easy care - it can be machine washed, tumble dried without a fear of shrinkage, it has soft natural crumples that add some chic look and therefore needs no ironing.100% linen fabric density 165 gr/m<sup>2</sup>.Duvet covers finished with buttons, pillow case finished as 'envelope'.