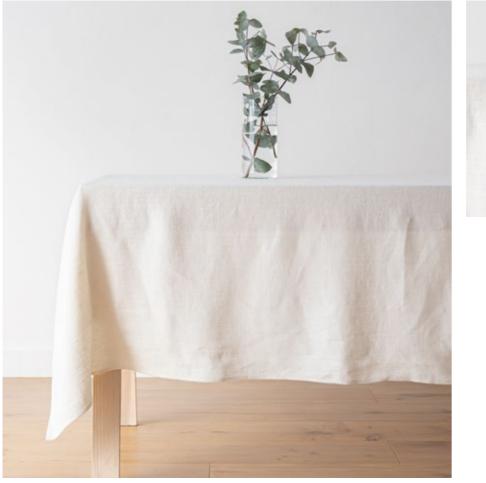

# Table Linen Stone Washed

Stonewashed linen tablecloths, napkins and runners are prewashed during the production process to make them extremely soft, easy care and to give them that crumply rustic look that is sought after by so many of our clients. This style is finished with 2 cm hems with mitered corners. Available in more than 22 solid colours. Fabric density is 165 g/m<sup>2</sup>.