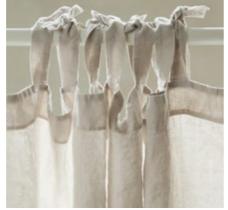

# Bed Linen Stone Washed

Discover the exquisite beauty of fine Lithuanian linen, full of sensual texture and style. The coolness of the fabric, soft touch & absorbency makes this fabric ideal for sleeping. Stone Washed collection is dedicated for royal sleep. Stone washed linen fabric is easy care – it can be machine washed, tumble dried without a fear of shrinkage, it has soft natural crumples that add some chic look and therefore needs no ironing. 100% linen fabric density 165 g/m<sup>2</sup>. Duvet covers finished with buttons, pillow case finished as 'envelope'.