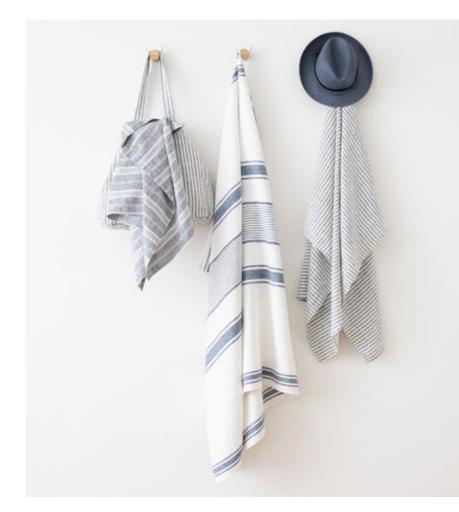

# Bath Linen Washed Waffle

The "Washed Waffle" collection is our honeycomb woven 100% bath linen. Garment wash technology ensures softness and ability to retain shape after washing. LinenMe is one of the first to offer a range of towels in all sizes in Washed Waffle. Soft, easy care, highly absorbent, these towels are ideal in any environment. Fabric density is 205g / m<sup>2</sup>. These towels should be washed separately from other items.

# Bath Linen Washed Waffle Big

Woven in a honeycomb weave in prewashed 100% linen fabric, these waffle bath towels are bright, thick and incredibly soft. Once you've wrapped yourself in one of these you won't go back to traditional terry towels. Garment wash technology ensures softness and ability to retain shape after washing. Fabric density is 390 g/m². These towels should be washed separately from other items.