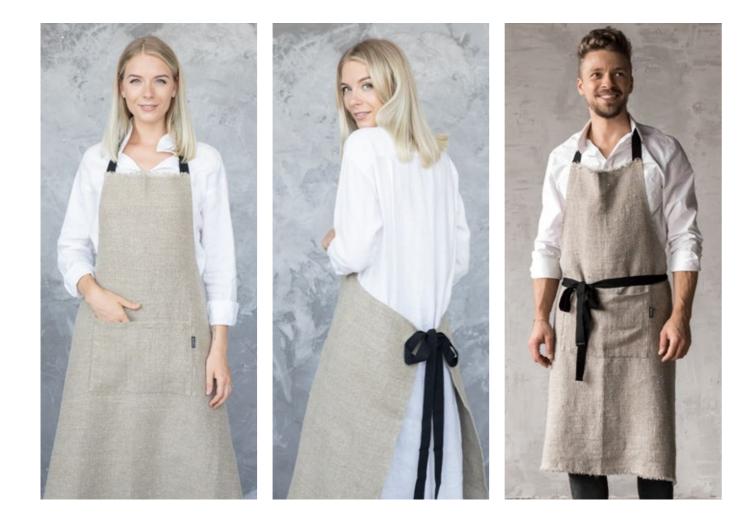

O      |
| SIZES         |         | STONE BLUE  |
| US (inches)   | EU (cm) |             |
|               |         |             |
| X2 TEA TOWELS |         |             |

### OLIVE

BALSAM GREEN

### ANTIQUE GOLD

### CINNAMON

### мосна

### GREY

### \_\_\_\_\_

### STEEL GREY

### TAUPE

### COOL GREY

### SILVER

### BRICK

### VINTAGE ROSE

### DUSTY ROSE

### ROSA

### NATURAL

### OFF WHITE

# Aprons Rustic

A classic long Rustic apron in highly absorbent pure linen, this is perfect for adding a touch of style when you're in the kitchen. The calming natural colourway and soft prewashed fabric will lift your spirits, and the neat side pockets will keep your hands free for the things that matter. Apron is embellished with black heavy cotton ribbon. Fabric density is 450 g/m².



| STONE BLUE |
|------------|



ANTIQUE GOLD (NEW)



EU (cm)

90 x 100

SIZES

35" x 39"

US (inches)

RUSTIC APRON





### BRICK





GREY



### SILVER

| TO AP TO THE PARTY OF THE PARTY OF THE