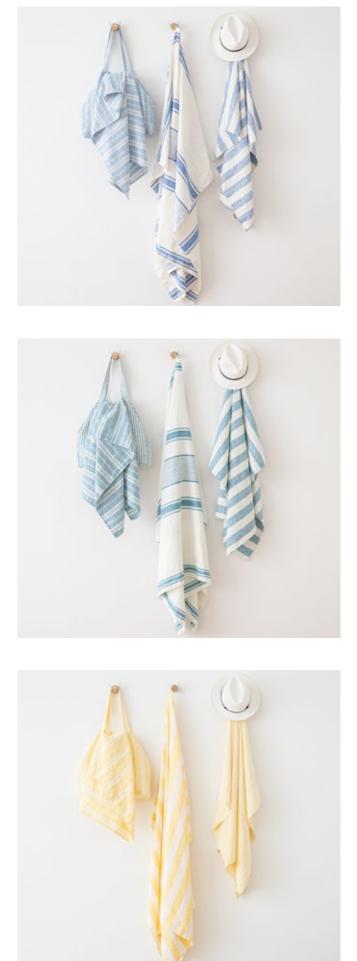

# Bed Linen Stone Washed

Discover the exquisite beauty of fine Lithuanian linen, full of sensual texture and style. The coolness of the fabric, soft touch & absorbency makes this fabric ideal for sleeping. Stone Washed collection is dedicated for royal sleep. Stone washed linen fabric is easy care – it can be machine washed, tumble dried without a fear of shrinkage, it has soft natural crumples that add some chic look and therefore needs no ironing. 100% linen fabric density 165 g/m<sup>2</sup>. Duvet covers finished with buttons, pillow case finished as 'envelope'.

# **Bed Linen Stone Washed Patterns**

LinenMe adds new patterns to Stone washed collection: Herringbone, Melange, Rhomb. This collection allows mix and match with solid colours. Stone washed linen fabric is easy care - it can be machine washed, tumble dried without a fear of shrinkage, it has soft natural crumples that add some chic look and therefore needs no ironing.100% linen fabric density 165 gr/m<sup>2</sup>.Duvet covers finished with buttons, pillow case finished as 'envelope'.