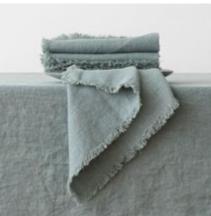

# Table Linen Stone Washed

Stonewashed linen tablecloths, napkins and runners are prewashed during the production process to make them extremely soft, easy care and to give them that crumply rustic look that is sought after by so many of our clients. This style is finished with 2 cm hems with mitered corners. Available in more than 22 solid colours. Fabric density is 165 g/m<sup>2</sup>.