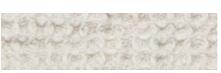

# Bath Linen Washed Waffle

The "Washed Waffle" collection is our honeycomb woven 100% bath linen. Garment wash technology ensures softness and ability to retain shape after washing. LinenMe is one of the first to offer a range of towels in all sizes in Washed Waffle. Soft, easy care, highly absorbent, these towels are ideal in any environment. Fabric density is 205g / m<sup>2</sup>. These towels should be washed separately from other items.