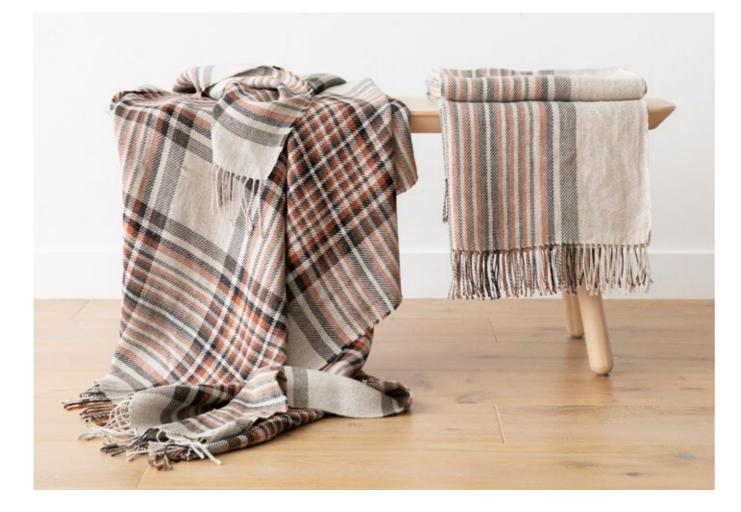

# **Bed Linen Stone Washed Patterns**

LinenMe adds new patterns to Stone washed collection: Herringbone, Melange, Rhomb. This collection allows mix and match with solid colours. Stone washed linen fabric is easy care - it can be machine washed, tumble dried without a fear of shrinkage, it has soft natural crumples that add some chic look and therefore needs no ironing.100% linen fabric density 165 gr/m<sup>2</sup>.Duvet covers finished with buttons, pillow case finished as 'envelope'.

RHOMB SILVER

RUSTICO BLACK

RUSTICO BALSAM GREEN

RUSTICO OPTICAL WHITE (NEW)

RUSTICO OATMEAL

SIZES

DUVET

US (inches)

### RUSTICO MOCHA (NEW)

RUSTICO ANTIQUE GOLD (NEW)

RHOMB BALSAM GREEN

STONE BLUE RHOMB

SILVER RHOMB

CHECK NATURAL / BRICK

WINDOWPANE NATURAL / BRICK