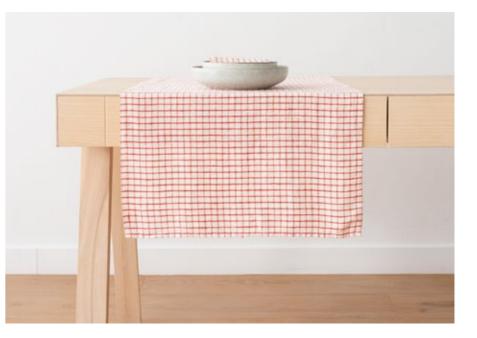

# Table Linen Stone Washed Pattern

Stonewashed pattern linen tablecloths, napkins and runners are prewashed during the production process to make them extremely soft, easy care and to give them that crumply rustic look that is sought after by so many of our clients. This collection is available in check, striped and windowpane patterns. Items are finished with 2 cm hems with mitered corners. Fabric density is 165 g/m².

RHOMB SILVER

RUSTICO BLACK

| SIZES       |           |   |
|-------------|-----------|---|
| US (inches) | EU (cm)   |   |
| TABLECLOTHS |           |   |
| 67" x 67"   | 170 x 170 |   |
| 67" x 98"   | 170 x 250 | I |
| 67" x 108"  | 170 x 275 |   |
| 67" x 126"  | 170 x 320 |   |
|             |           |   |
| RUNNERS     |           |   |