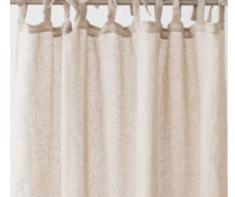

ty from 280g / m<sup>2</sup> to 300g / m<sup>2</sup>.



### SIZES

| US (inches)   | EU (cm) |
|---------------|---------|
| X2 TEA TOWELS |         |
| 18" x 26"     | 46 x 65 |



BRITANY WHITE NATURAL

LARA WHITE

TWILL WHITE

LARA CREAM



PHILIPPE GREY



LINUM CREAM





MULTISTRIPE WHITE NATURAL



LARA NATURAL



TWILL NATURAL













TUSCANY GREY



PROVENCE NATURAL

# Linen Curtains Garza

The Garza curtain with rod pocket is a super-light curtain with a delightfully sheer quality. Due to the lightweight nature of the fabric (85 gr/m²), light is able to filter through, creating a soft, welcoming look. It is simple to care for too, being machine washable and happy to be tumble dried. This is a gorgeous, gently draping curtain that will be the perfect finish for any room.





| SIZES                              |           |  |
|------------------------------------|-----------|--|
| US (inches)                        | EU (cm)   |  |
| LINEN CURTAINS                     |           |  |
| 53" x 84"                          | 135 x 214 |  |
| 53" x 96"                          | 135 x 245 |  |
| 53" x 108"                         | 135 x 275 |  |
| 53" x 120"                         | 135 x 305 |  |
| Other sizes available upon request |           |  |

### ICE BLUE

ROSA

NATURAL

SILVER

OFF WHITE

# Linen Curtains Stone Washed

Our Stone washed curtain is crafted from 165 gr/m<sup>2</sup> weight pure prewashed linen, giving a soft finish to a room and allowing light to gently filter through. As it comes in 25 different colours you are spoilt for choice, an