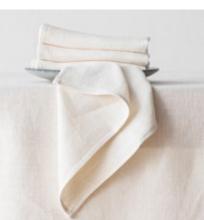

# Table Linen Stone Washed

Stonewashed linen tablecloths, napkins and runners are prewashed during the production process to make them extremely soft, easy care and to give them that crumply rustic look that is sought after by so many of our clients. This style is finished with 2 cm hems with mitered corners. Available in more than 22 solid colours. Fabric density is 165 g/m<sup>2</sup>.