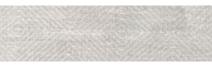

# **Bed Linen Stone Washed Patterns**

LinenMe adds new patterns to Stone washed collection: Herringbone, Melange, Rhomb. This collection allows mix and match with solid colours. Stone washed linen fabric is easy care - it can be machine washed, tumble dried without a fear of shrinkage, it has soft natural crumples that add some chic look and therefore needs no ironing.100% linen fabric density 165 gr/m<sup>2</sup>.Duvet covers finished with buttons, pillow case finished as 'envelope'.