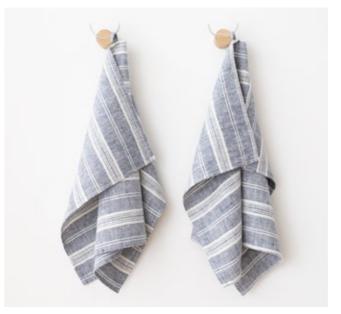

# Table Linen Stripes

Stripes table linen collection has a wide range of coloured and natural stripes which ensures you can find the perfect colours for your dining table. Stripe collection available in choices of "Multistripe", "Francesca", "Brittany", "Provence", "Philippe" and "Tuscany" designs. All products are prewashed, extremely soft and drapes beautifully when on a table. Finished with plain seam. Fabric density from 280 g/m<sup>2</sup> to 300 g/m<sup>2</sup>. Wider tableloths are available upon request.