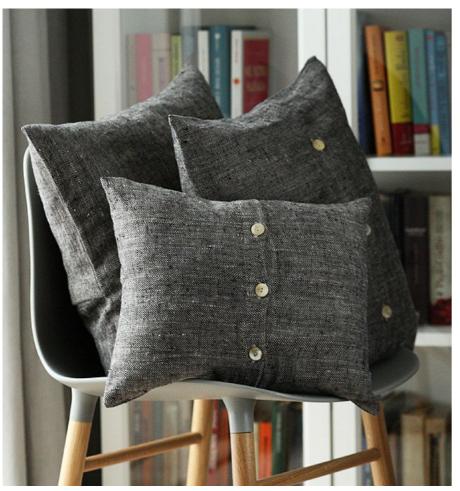

# Bed Linen Stone Washed

Discover the exquisite beauty of fine Lithuanian linen, full of sensual texture and style. The coolness of the fabric, soft touch & absorbency makes this fabric ideal for sleeping. Stone Washed collection is dedicated for royal sleep. Stone washed linen fabric is easy care – it can be machine washed, tumble dried without a fear of shrinkage, it has soft natural crumples that add some chic look and therefore needs no ironing. 100% linen fabric density 165 g/m<sup>2</sup>. Duvet covers finished with buttons, pillow case finished as 'envelope'.

# **Bed Linen Stone Washed Patterns**

LinenMe adds new patterns to Stone washed collection: Herringbone, Melange, Rhomb. This collection allows mix and match with solid colours. Stone washed linen fabric is easy care - it can be machine washed, tumble dried without a fear of shrinkage, it has soft natural crumples that add some chic look and therefore needs no ironing.100% linen fabric density 165 gr/m<sup>2</sup>.Duvet covers finished with buttons, pillow case finished as 'envelope'.