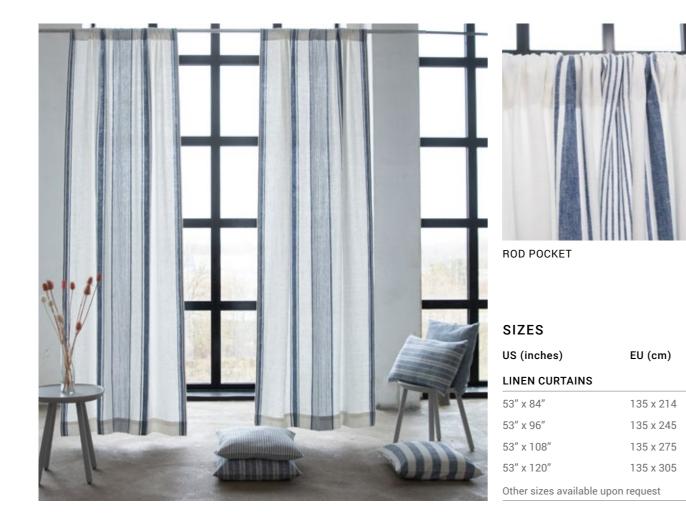

# Bed Linen Stone Washed

Discover the exquisite beauty of fine Lithuanian linen, full of sensual texture and style. The coolness of the fabric, soft touch & absorbency makes this fabric ideal for sleeping. Stone Washed collection is dedicated for royal sleep. Stone washed linen fabric is easy care – it can be machine washed, tumble dried without a fear of shrinkage, it has soft natural crumples that add some chic look and therefore needs no ironing. 100% linen fabric density 165 g/m<sup>2</sup>. Duvet covers finished with buttons, pillow case finished as 'envelope'.

|                          |                | SPA GREEN  |
|--------------------------|----------------|------------|
| SIZES                    |                | SEA BLUE   |
| US (inches)              | EU (cm)        |            |
| DUVET                    |                | MARINE BLU |
| TWIN 68" x 86"           | 140 x 200      |            |
| QUEEN 86" x 86"          | 200 x 200      |            |
| KING 104" x 86"          | 240 x 220      | SAPPHIRE   |
|                          | 260 x 240      |            |
|                          |                | CITRINE    |
| PILLOW CASE              |                |            |
| STANDARD 20" x 26"       | 50 x 75        |            |
| EURO 26" x 26"           | 65 x 65        | NAVY BLUE  |
| KING 20" x 36"           | 50 x 90        |            |
|                          |                | BLUE       |
| FLAT SHEETS              |                |            |
| TWIN 66" x 102"          | 180 x 275      |            |
| QUEEN 90" x 102"         | 230 x 275      | BLUEBERRY  |
| KING 108" x 102"         | 275 x 295      |            |
|                          |                | INDIGO     |
| FITTED SHEETS            |                |            |
| TWIN 39" x 75" x 15"     | 90 x 190 x 20  |            |
| FULL 54" x 76" x 15"     | 140 x 200 x 20 | STONE BLUE |
| QUEEN 60" x 80" x 15"    | 160 x 200 x 20 |            |
| KING 78" x 80" x 15"     | 200 x 200 x 20 | ICE BLUE   |
| Other sizes available up | on request     |            |
|                          |                |            |