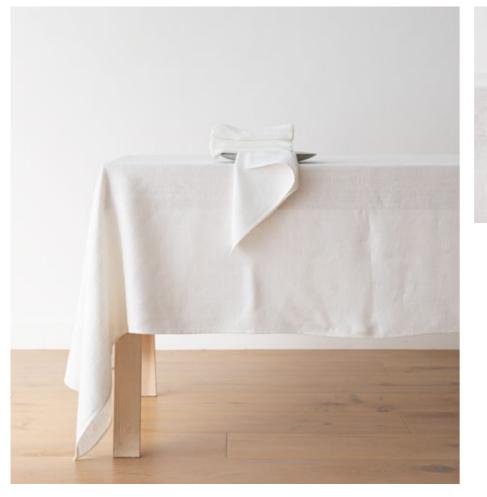

# Table Linen Stone Washed

Stonewashed linen tablecloths, napkins and runners are prewashed during the production process to make them extremely soft, easy care and to give them that crumply rustic look that is sought after by so many of our clients. This style is finished with 2 cm hems with mitered corners. Available in more than 22 solid colours. Fabric density is 165 g/m<sup>2</sup>.

|                | MARINE BLUE                                                           |
|----------------|-----------------------------------------------------------------------|
|                | SAPPHIRE                                                              |
|                |                                                                       |
| EU (cm)        | CITRINE                                                               |
|                |                                                                       |
| 170 x 170      | NAVY BLUE                                                             |
| 170 x 250      | NAVY BLUE                                                             |
| 170 x 275      |                                                                       |
| 170 x 320      | BLUE                                                                  |
|                | BLUEBERRY                                                             |
| 50 x 170       |                                                                       |
|                | INDIGO                                                                |
| 35 x 50        |                                                                       |
|                | STONE BLUE                                                            |
|                | _                                                                     |
| 48 x 48        | ICE BLUE                                                              |
| e upon request |                                                                       |
|                | 170 x 250<br>170 x 275<br>170 x 320<br>50 x 170<br>35 x 50<br>48 x 48 |