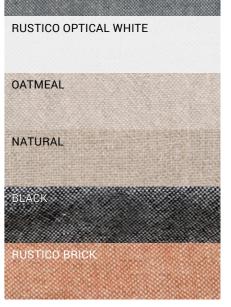

# **Bed Linen Stone Washed Patterns**

LinenMe adds new patterns to Stone washed collection: Herringbone, Melange, Rhomb. This collection allows mix and match with solid colours. Stone washed linen fabric is easy care - it can be machine washed, tumble dried without a fear of shrinkage, it has soft natural crumples that add some chic look and therefore needs no ironing.100% linen fabric density 165 gr/m<sup>2</sup>.Duvet covers finished with buttons, pillow case finished as 'envelope'.

RHOMB SILVER

RUSTICO BLACK

RUSTICO BALSAM GREEN

RUSTICO OPTICAL WHITE (NEW)

RUSTICO OATMEAL

SIZES

DUVET

US (inches)