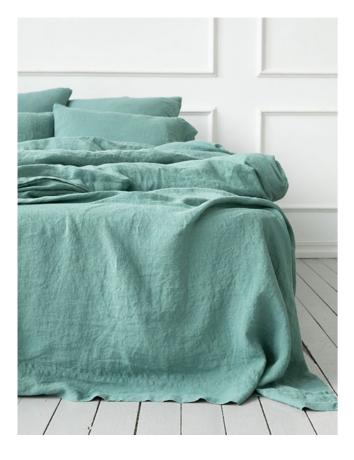

# Bed Linen Stone Washed

Discover the exquisite beauty of fine Lithuanian linen, full of sensual texture and style. The coolness of the fabric, soft touch & absorbency makes this fabric ideal for sleeping. Stone Washed collection is dedicated for royal sleep. Stone washed linen fabric is easy care – it can be machine washed, tumble dried without a fear of shrinkage, it has soft natural crumples that add some chic look and therefore needs no ironing. 100% linen fabric density 165 g/m<sup>2</sup>. Duvet covers finished with buttons, pillow case finished as 'envelope'.