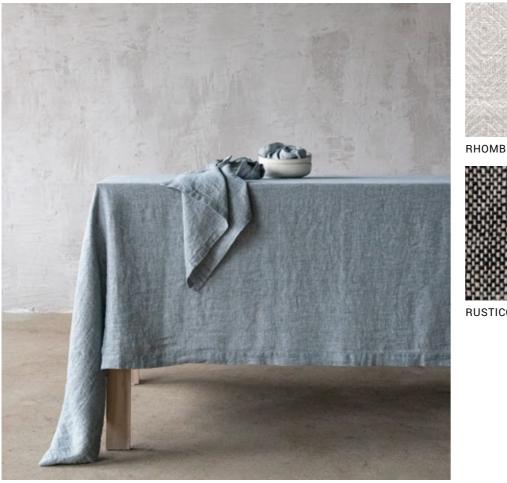

# **Bed Linen Stone Washed Patterns**

LinenMe adds new patterns to Stone washed collection: Herringbone, Melange, Rhomb. This collection allows mix and match with solid colours. Stone washed linen fabric is easy care - it can be machine washed, tumble dried without a fear of shrinkage, it has soft natural crumples that add some chic look and therefore needs no ironing.100% linen fabric density 165 gr/m<sup>2</sup>.Duvet covers finished with buttons, pillow case finished as 'envelope'.