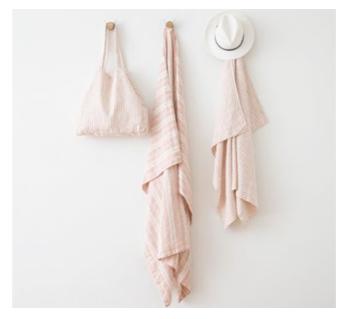

# Bed Linen Stone Washed

Discover the exquisite beauty of fine Lithuanian linen, full of sensual texture and style. The coolness of the fabric, soft touch & absorbency makes this fabric ideal for sleeping. Stone Washed collection is dedicated for royal sleep. Stone washed linen fabric is easy care – it can be machine washed, tumble dried without a fear of shrinkage, it has soft natural crumples that add some chic look and therefore needs no ironing. 100% linen fabric density 165 g/m<sup>2</sup>. Duvet covers finished with buttons, pillow case finished as 'envelope'.

# **Bed Linen Stone Washed Patterns**

LinenMe adds new patterns to Stone washed collection: Herringbone, Melange, Rhomb. This collection allows mix and match with solid colours. Stone washed linen fabric is easy care - it can be machine washed, tumble dried without a fear of shrinkage, it has soft natural crumples that add some chic look and therefore needs no ironing.100% linen fabric density 165 gr/m<sup>2</sup>.Duvet covers finished with buttons, pillow case finished as 'envelope'.