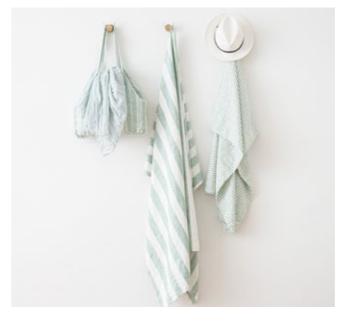

# Bath Linen Washed Waffle

The "Washed Waffle" collection is our honeycomb woven 100% bath linen. Garment wash technology ensures softness and ability to retain shape after washing. LinenMe is one of the first to offer a range of towels in all sizes in Washed Waffle. Soft, easy care, highly absorbent, these towels are ideal in any environment. Fabric density is 205g / m<sup>2</sup>. These towels should be washed separately from other items.

# Bath Linen Washed Waffle Big

Woven in a honeycomb weave in prewashed 100% linen fabric, these waffle bath towels are bright, thick and incredibly soft. Once you've wrapped yourself in one of these you won't go back to traditional terry towels. Garment wash technology ensures softness and ability to retain shape after washing. Fabric density is 390 g/m². These towels should be washed separately from other items.