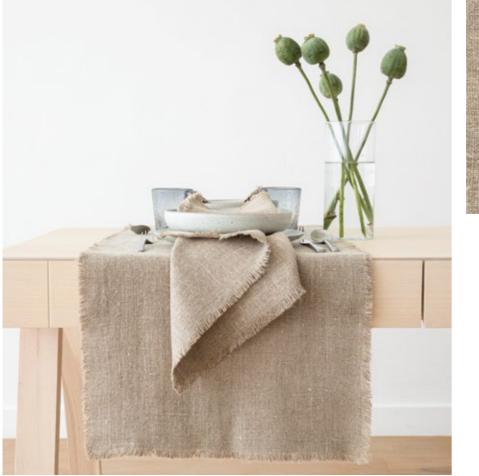

# Bed Linen Stone Washed

Discover the exquisite beauty of fine Lithuanian linen, full of sensual texture and style. The coolness of the fabric, soft touch & absorbency makes this fabric ideal for sleeping. Stone Washed collection is dedicated for royal sleep. Stone washed linen fabric is easy care – it can be machine washed, tumble dried without a fear of shrinkage, it has soft natural crumples that add some chic look and therefore needs no ironing. 100% linen fabric density 165 g/m<sup>2</sup>. Duvet covers finished with buttons, pillow case finished as 'envelope'.