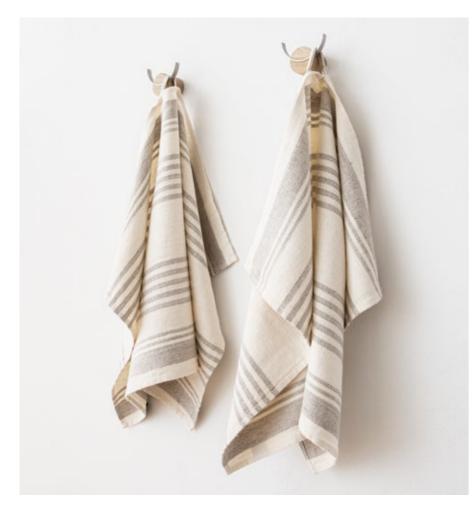

# Bath Linen Washed Waffle

The "Washed Waffle" collection is our honeycomb woven 100% bath linen. Garment wash technology ensures softness and ability to retain shape after washing. LinenMe is one of the first to offer a range of towels in all sizes in Washed Waffle. Soft, easy care, highly absorbent, these towels are ideal in any environment. Fabric density is 205g / m<sup>2</sup>. These towels should be washed separately from other items.

MOCKA (NEW)

CINNAMON (NEW)

OLIVE (NEW)

ANTIQUE GOLD (NEW)

| SIZES             |           |                                        |
|-------------------|-----------|----------------------------------------|
| US (inches)       | EU (cm)   | ARCTIC                                 |
| BATH TOWEL        |           |                                        |
| 39" x 63"         | 100 x 160 |                                        |
| 30" x 51"         | 75 x 130  |                                        |
|                   |           | BALSAM GREEN                           |
| HAND TOWELS       |           |                                        |
| 20" x 28"         | 50 x 70   | 「「「「「「」」」」」」」」」」」」」」」」」」」」」」」」」」」」」」」」 |
| comes in set of 2 |           |                                        |