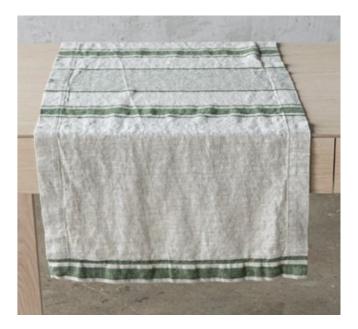

# Table Linen Stripes

Stripes table linen collection has a wide range of coloured and natural stripes which ensures you can find the perfect colours for your dining table. Stripe collection available in choices of "Multistripe", "Francesca", "Brittany", "Provence", "Philippe" and "Tuscany" designs. All products are prewashed, extremely soft and drapes beautifully when on a table. Finished with plain seam. Fabric density from 280 g/m<sup>2</sup> to 300 g/m<sup>2</sup>. Wider tableloths are available upon request.