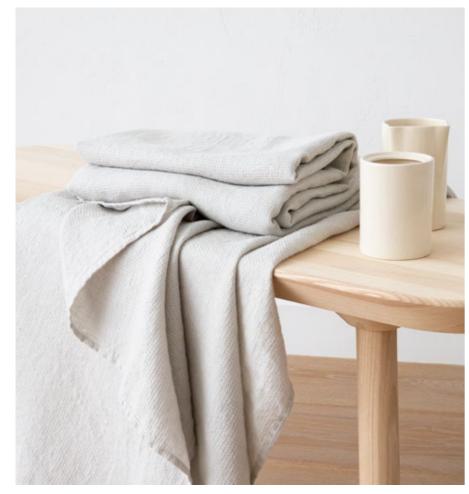

# Bed Linen Stone Washed

Discover the exquisite beauty of fine Lithuanian linen, full of sensual texture and style. The coolness of the fabric, soft touch & absorbency makes this fabric ideal for sleeping. Stone Washed collection is dedicated for royal sleep. Stone washed linen fabric is easy care – it can be machine washed, tumble dried without a fear of shrinkage, it has soft natural crumples that add some chic look and therefore needs no ironing. 100% linen fabric density 165 g/m<sup>2</sup>. Duvet covers finished with buttons, pillow case finished as 'envelope'.

|                          |                | SPA GREEN  |
|--------------------------|----------------|------------|
| SIZES                    |                | SEA BLUE   |
| US (inches)              | EU (cm)        |            |
| DUVET                    |                | MARINE BLU |
| TWIN 68" x 86"           | 140 x 200      |            |
| QUEEN 86" x 86"          | 200 x 200      |            |
| KING 104" x 86"          | 240 x 220      | SAPPHIRE   |
|                          | 260 x 240      |            |
|                          |                | CITRINE    |
| PILLOW CASE              |                |            |
| STANDARD 20" x 26"       | 50 x 75        |            |
| EURO 26" x 26"           | 65 x 65        | NAVY BLUE  |
| KING 20" x 36"           | 50 x 90        |            |
|                          |                | BLUE       |
| FLAT SHEETS              |                |            |
| TWIN 66" x 102"          | 180 x 275      |            |
| QUEEN 90" x 102"         | 230 x 275      | BLUEBERRY  |
| KING 108" x 102"         | 275 x 295      |            |
|                          |                | INDIGO     |
| FITTED SHEETS            |                |            |
| TWIN 39" x 75" x 15"     | 90 x 190 x 20  |            |
| FULL 54" x 76" x 15"     | 140 x 200 x 20 | STONE BLUE |
| QUEEN 60" x 80" x 15"    | 160 x 200 x 20 |            |
| KING 78" x 80" x 15"     | 200 x 200 x 20 | ICE BLUE   |
| Other sizes available up | on request     |            |
|                          |                |            |