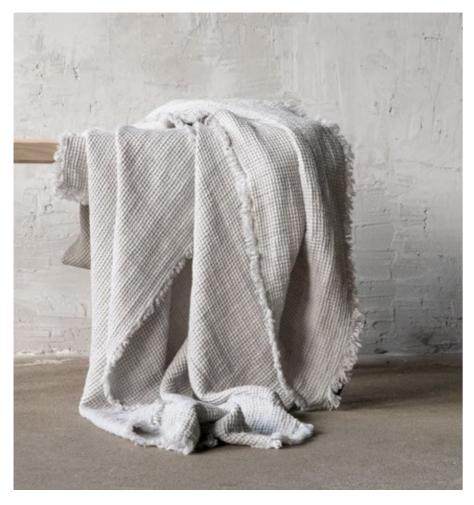

# Bath Linen Washed Waffle

The "Washed Waffle" collection is our honeycomb woven 100% bath linen. Garment wash technology ensures softness and ability to retain shape after washing. LinenMe is one of the first to offer a range of towels in all sizes in Washed Waffle. Soft, easy care, highly absorbent, these towels are ideal in any environment. Fabric density is 205g / m<sup>2</sup>. These towels should be washed separately from other items.