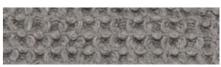

# Bath Linen Washed Waffle

The "Washed Waffle" collection is our honeycomb woven 100% bath linen. Garment wash technology ensures softness and ability to retain shape after washing. LinenMe is one of the first to offer a range of towels in all sizes in Washed Waffle. Soft, easy care, highly absorbent, these towels are ideal in any environment. Fabric density is 205g / m<sup>2</sup>. These towels should be washed separately from other items.