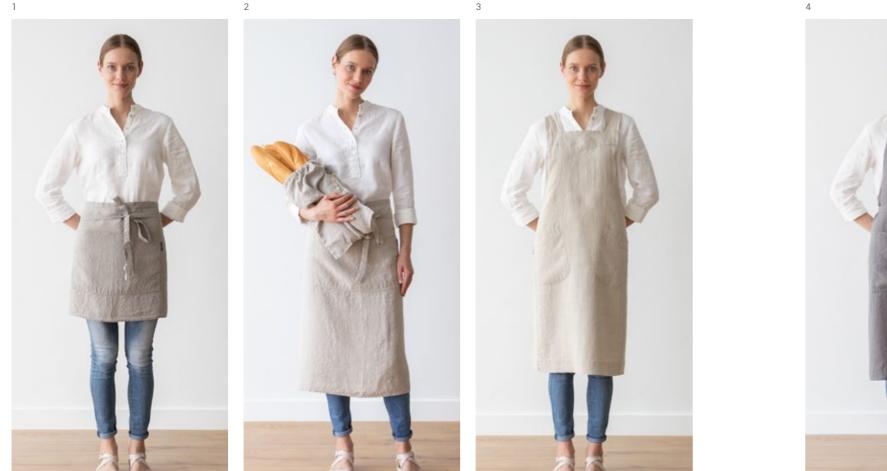

US (inches)

BATH TOWEL

17" x 28" comes in set of 2

Other sizes available upon request.

EU (cm)

100 x 140

65 x 130

42 x 70

46





MULTISTRIPE WHITE NATURAL



LARA NATURAL



TWILL NATURAL









### FRANCESCA BIRCH



TUSCANY GREY



PROVENCE NATURAL

# Aprons Stone Washed

We have created a range of kitchen linen aprons to protect your clothes and keep you looking stylish while you work. Stone washed linen aprons are long-wearing, comfortable and look so good you may just want to keep it on all day. There are plenty of types to choose from: chef apron, bib apron, cross back apron (pinafore), cafe apron. These stone washed kitchen essentials can be machine washed and tumble dried. Available in more than 22 solid colours (see next page). Fabric density is 165 g/m<sup>2</sup>.







| SIZES                         |         |
|-------------------------------|---------|
| US (inches)                   | EU (cm) |
| CAFE APRON <sup>1</sup>       |         |
| 31" x 18"                     | 80 x 45 |
| CHEF'S APRON <sup>2</sup>     |         |
| 31" x 30"                     | 80 x 75 |
| BACK CROSS APRON <sup>3</sup> |         |
| 31" x 37"                     | 80 x 95 |
| BIB APRON⁴                    |         |
| 31" x 35"                     | 80 x 90 |
|                               |         |

# Tea Towels Stone Washed

Our stone washed pure linen tea towels are not only hard working in your home, they also are simple, beautiful and endlessly practical. Linen tea towels are finished with plain seam. Stone washed tea towels can be machine washed and tumbl