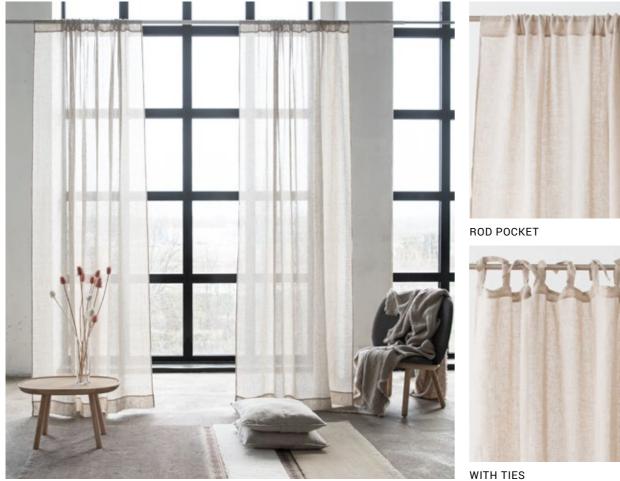

sity from 280g / m<sup>2</sup> to 300g / m<sup>2</sup>.



### SIZES

| US (inches)   | EU (cm) |
|---------------|---------|
| X2 TEA TOWELS |         |
| 18" x 26"     | 46 x 65 |



BRITANY WHITE NATURAL

LARA WHITE

TWILL WHITE

LARA CREAM



PHILIPPE GREY



LINUM CREAM





MULTISTRIPE WHITE NATURAL



LARA NATURAL



TWILL NATURAL













TUSCANY GREY



PROVENCE NATURAL

# Linen Curtains Garza

The Garza curtain with rod pocket is a super-light curtain with a delightfully sheer quality. Due to the lightweight nature of the fabric (85 gr/m²), light is able to filter through, creating a soft, welcoming look. It is simple to care for too, being machine washable and happy to be tumble dried. This is a gorgeous, gently draping curtain that will be the perfect finish for any room.





| SIZES                              |           |  |
|------------------------------------|-----------|--|
| US (inches)                        | EU (cm)   |  |
| LINEN CURTAINS                     |           |  |
| 53" x 84"                          | 135 x 214 |  |
| 53" x 96"                          | 135 x 245 |  |
| 53" x 108"                         | 135 x 275 |  |
| 53" x 120"                         | 135 x 305 |  |
| Other sizes available upon request |           |  |

### ICE BLUE

ROSA

NATURAL

SILVER

OFF WHITE

# Linen Curtains Stone Washed

Our Stone washed curtain is crafted from 165 gr/m<sup>2</sup> weight pure prewashed linen, giving a soft finish to a room and allowing light to gently filter through. As it comes in 25 different colours you are spoilt for choice,