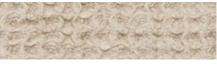

# Bath Linen Washed Waffle

The "Washed Waffle" collection is our honeycomb woven 100% bath linen. Garment wash technology ensures softness and ability to retain shape after washing. LinenMe is one of the first to offer a range of towels in all sizes in Washed Waffle. Soft, easy care, highly absorbent, these towels are ideal in any environment. Fabric density is 205g / m<sup>2</sup>. These towels should be washed separately from other items.