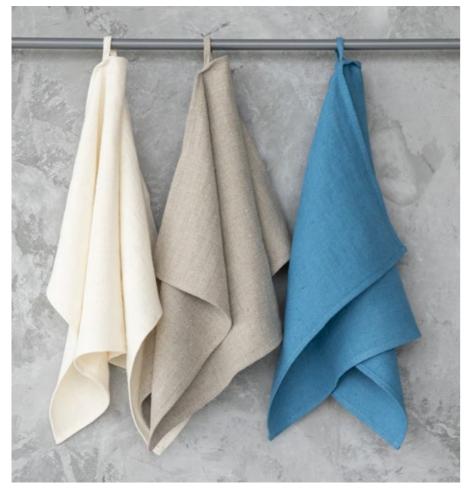

# Bath Linen Washed Waffle

The "Washed Waffle" collection is our honeycomb woven 100% bath linen. Garment wash technology ensures softness and ability to retain shape after washing. LinenMe is one of the first to offer a range of towels in all sizes in Washed Waffle. Soft, easy care, highly absorbent, these towels are ideal in any environment. Fabric density is 205g / m<sup>2</sup>. These towels should be washed separately from other items.