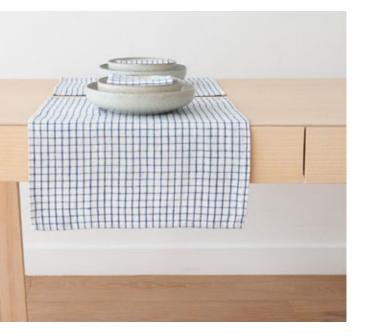

# Table Linen Stone Washed

Stonewashed linen tablecloths, napkins and runners are prewashed during the production process to make them extremely soft, easy care and to give them that crumply rustic look that is sought after by so many of our clients. This style is finished with 2 cm hems with mitered corners. Available in more than 22 solid colours. Fabric density is 165 g/m<sup>2</sup>.

|                | MARINE BLUE                                                           |
|----------------|-----------------------------------------------------------------------|
|                | SAPPHIRE                                                              |
|                |                                                                       |
| EU (cm)        | CITRINE                                                               |
|                |                                                                       |
| 170 x 170      | NAVY BLUE                                                             |
| 170 x 250      | NAVY BLUE                                                             |
| 170 x 275      |                                                                       |
| 170 x 320      | BLUE                                                                  |
|                | BLUEBERRY                                                             |
| 50 x 170       |                                                                       |
|                | INDIGO                                                                |
| 35 x 50        |                                                                       |
|                | STONE BLUE                                                            |
|                | _                                                                     |
| 48 x 48        | ICE BLUE                                                              |
| e upon request |                                                                       |
|                | 170 x 250<br>170 x 275<br>170 x 320<br>50 x 170<br>35 x 50<br>48 x 48 |