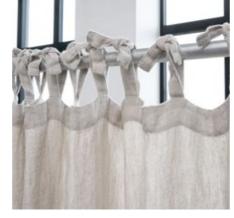

# Bed Linen Stone Washed

Discover the exquisite beauty of fine Lithuanian linen, full of sensual texture and style. The coolness of the fabric, soft touch & absorbency makes this fabric ideal for sleeping. Stone Washed collection is dedicated for royal sleep. Stone washed linen fabric is easy care – it can be machine washed, tumble dried without a fear of shrinkage, it has soft natural crumples that add some chic look and therefore needs no ironing. 100% linen fabric density 165 g/m<sup>2</sup>. Duvet covers finished with buttons, pillow case finished as 'envelope'.