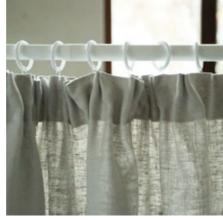

# Bed Linen Stone Washed

Discover the exquisite beauty of fine Lithuanian linen, full of sensual texture and style. The coolness of the fabric, soft touch & absorbency makes this fabric ideal for sleeping. Stone Washed collection is dedicated for royal sleep. Stone washed linen fabric is easy care – it can be machine washed, tumble dried without a fear of shrinkage, it has soft natural crumples that add some chic look and therefore needs no ironing. 100% linen fabric density 165 g/m<sup>2</sup>. Duvet covers finished with buttons, pillow case finished as 'envelope'.

# **Bed Linen Stone Washed Patterns**

LinenMe adds new patterns to Stone washed collection: Herringbone, Melange, Rhomb. This collection allows mix and match with solid colours. Stone washed linen fabric is easy care - it can be machine washed, tumble dried without a fear of shrinkage, it has soft natural crumples that add some chic look and therefore needs no ironing.100% linen fabric density 165 gr/m<sup>2</sup>.Duvet covers finished with buttons, pillow case finished as 'envelope'.