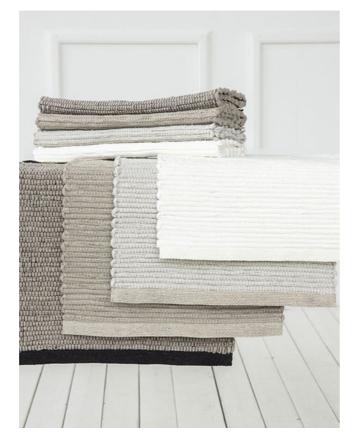

# Bath Linen Washed Waffle

The "Washed Waffle" collection is our honeycomb woven 100% bath linen. Garment wash technology ensures softness and ability to retain shape after washing. LinenMe is one of the first to offer a range of towels in all sizes in Washed Waffle. Soft, easy care, highly absorbent, these towels are ideal in any environment. Fabric density is 205g / m<sup>2</sup>. These towels should be washed separately from other items.

# Bath Linen Washed Waffle Big

Woven in a honeycomb weave in prewashed 100% linen fabric, these waffle bath towels are bright, thick and incredibly soft. Once you've wrapped yourself in one of these you won't go back to traditional terry towels. Garment wash technology ensures softness and ability to retain shape after washing. Fabric density is 390 g/m². These towels should be washed separately from other items.