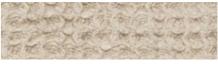

# Bath Linen Washed Waffle

The "Washed Waffle" collection is our honeycomb woven 100% bath linen. Garment wash technology ensures softness and ability to retain shape after washing. LinenMe is one of the first to offer a range of towels in all sizes in Washed Waffle. Soft, easy care, highly absorbent, these towels are ideal in any environment. Fabric density is 205g / m<sup>2</sup>. These towels should be washed separately from other items.