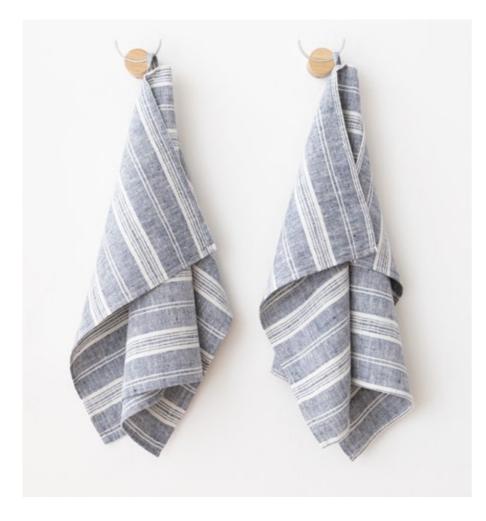

# Table Linen Stripes

Stripes table linen collection has a wide range of coloured and natural stripes which ensures you can find the perfect colours for your dining table. Stripe collection available in choices of "Multistripe", "Francesca", "Brittany", "Provence", "Philippe" and "Tuscany" designs. All products are prewashed, extremely soft and drapes beautifully when on a table. Finished with plain seam. Fabric density from 280 g/m<sup>2</sup> to 300 g/m<sup>2</sup>. Wider tableloths are available upon request.