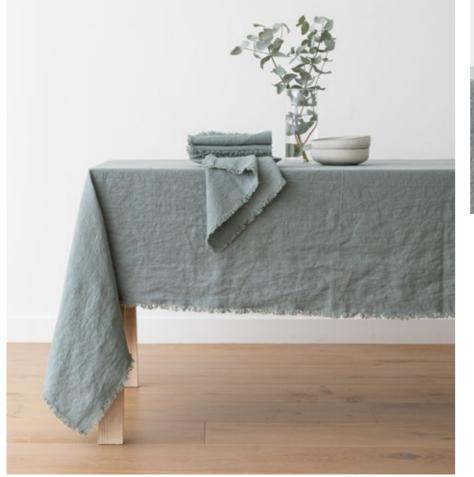

# Table Linen Stone Washed

Stonewashed linen tablecloths, napkins and runners are prewashed during the production process to make them extremely soft, easy care and to give them that crumply rustic look that is sought after by so many of our clients. This style is finished with 2 cm hems with mitered corners. Available in more than 22 solid colours. Fabric density is 165 g/m<sup>2</sup>.

|                | MARINE BLUE                                                           |
|----------------|-----------------------------------------------------------------------|
|                | SAPPHIRE                                                              |
|                |                                                                       |
| EU (cm)        | CITRINE                                                               |
|                |                                                                       |
| 170 x 170      | NAVY BLUE                                                             |
| 170 x 250      | NAVY BLUE                                                             |
| 170 x 275      |                                                                       |
| 170 x 320      | BLUE                                                                  |
|                | BLUEBERRY                                                             |
| 50 x 170       |                                                                       |
|                | INDIGO                                                                |
| 35 x 50        |                                                                       |
|                | STONE BLUE                                                            |
|                | _                                                                     |
| 48 x 48        | ICE BLUE                                                              |
| e upon request |                                                                       |
|                | 170 x 250<br>170 x 275<br>170 x 320<br>50 x 170<br>35 x 50<br>48 x 48 |

MOSS GREEN

BALSAM GREEN

SEA FOAM

SPA GREEN

SEA BLUE

MARINE BLUE