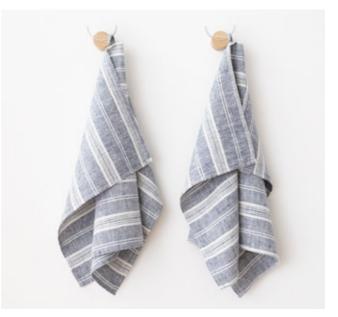

# Table Linen Stripes

Stripes table linen collection has a wide range of coloured and natural stripes which ensures you can find the perfect colours for your dining table. Stripe collection available in choices of "Multistripe", "Francesca", "Brittany", "Provence", "Philippe" and "Tuscany" designs. All products are prewashed, extremely soft and drapes beautifully when on a table. Finished with plain seam. Fabric density from 280 g/m<sup>2</sup> to 300 g/m<sup>2</sup>. Wider tableloths are available upon request.