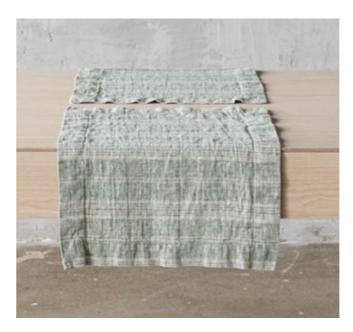

# Bed Linen Stone Washed

Discover the exquisite beauty of fine Lithuanian linen, full of sensual texture and style. The coolness of the fabric, soft touch & absorbency makes this fabric ideal for sleeping. Stone Washed collection is dedicated for royal sleep. Stone washed linen fabric is easy care – it can be machine washed, tumble dried without a fear of shrinkage, it has soft natural crumples that add some chic look and therefore needs no ironing. 100% linen fabric density 165 g/m<sup>2</sup>. Duvet covers finished with buttons, pillow case finished as 'envelope'.

# **Bed Linen Stone Washed Patterns**

LinenMe adds new patterns to Stone washed collection: Herringbone, Melange, Rhomb. This collection allows mix and match with solid colours. Stone washed linen fabric is easy care - it can be machine washed, tumble dried without a fear of shrinkage, it has soft natural crumples that add some chic look and therefore needs no ironing.100% linen fabric density 165 gr/m<sup>2</sup>.Duvet covers finished with buttons, pillow case finished as 'envelope'.