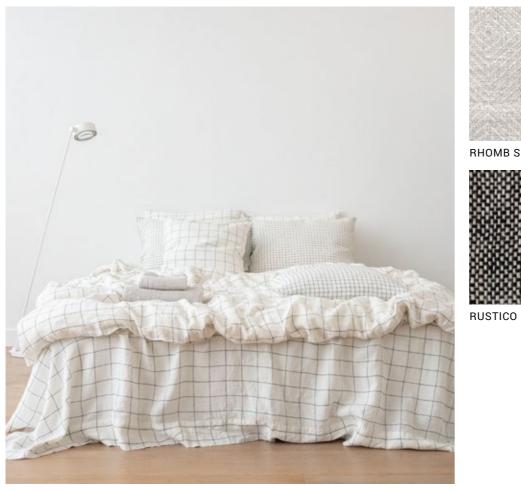

# **Bed Linen Stone Washed Patterns**

LinenMe adds new patterns to Stone washed collection: Herringbone, Melange, Rhomb. This collection allows mix and match with solid colours. Stone washed linen fabric is easy care - it can be machine washed, tumble dried without a fear of shrinkage, it has soft natural crumples that add some chic look and therefore needs no ironing.100% linen fabric density 165 gr/m<sup>2</sup>.Duvet covers finished with buttons, pillow case finished as 'envelope'.

RHOMB SILVER

RUSTICO BLACK

RUSTICO BALSAM GREEN

RUSTICO OPTICAL WHITE (NEW)

RUSTICO OATMEAL

SIZES

DUVET

US (inches)