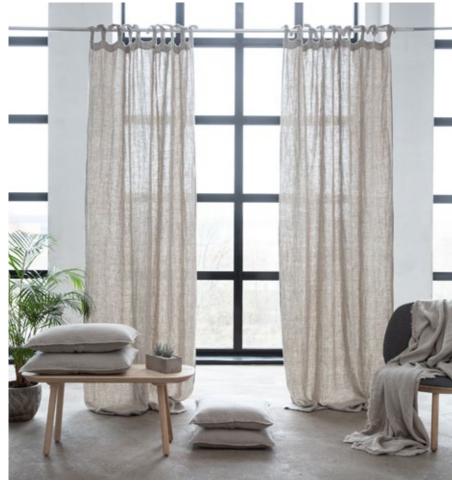

# Bed Linen Stone Washed

Discover the exquisite beauty of fine Lithuanian linen, full of sensual texture and style. The coolness of the fabric, soft touch & absorbency makes this fabric ideal for sleeping. Stone Washed collection is dedicated for royal sleep. Stone washed linen fabric is easy care – it can be machine washed, tumble dried without a fear of shrinkage, it has soft natural crumples that add some chic look and therefore needs no ironing. 100% linen fabric density 165 g/m<sup>2</sup>. Duvet covers finished with buttons, pillow case finished as 'envelope'.