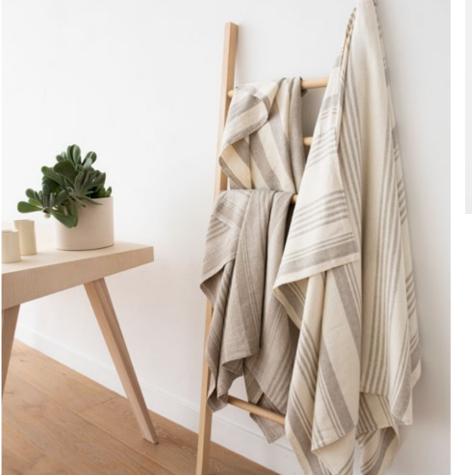

# Bath Linen Washed Waffle

The "Washed Waffle" collection is our honeycomb woven 100% bath linen. Garment wash technology ensures softness and ability to retain shape after washing. LinenMe is one of the first to offer a range of towels in all sizes in Washed Waffle. Soft, easy care, highly absorbent, these towels are ideal in any environment. Fabric density is 205g / m<sup>2</sup>. These towels should be washed separately from other items.

MOCKA (NEW)

CINNAMON (NEW)

OLIVE (NEW)

ANTIQUE GOLD (NEW)

| SIZES             |           |                                        |
|-------------------|-----------|----------------------------------------|
| US (inches)       | EU (cm)   | ARCTIC                                 |
| BATH TOWEL        |           |                                        |
| 39" x 63"         | 100 x 160 |                                        |
| 30" x 51"         | 75 x 130  |                                        |
|                   |           | BALSAM GREEN                           |
| HAND TOWELS       |           |                                        |
| 20" x 28"         | 50 x 70   | 「「「「「「」」」」」」」」」」」」」」」」」」」」」」」」」」」」」」」」 |
| comes in set of 2 |           |                                        |