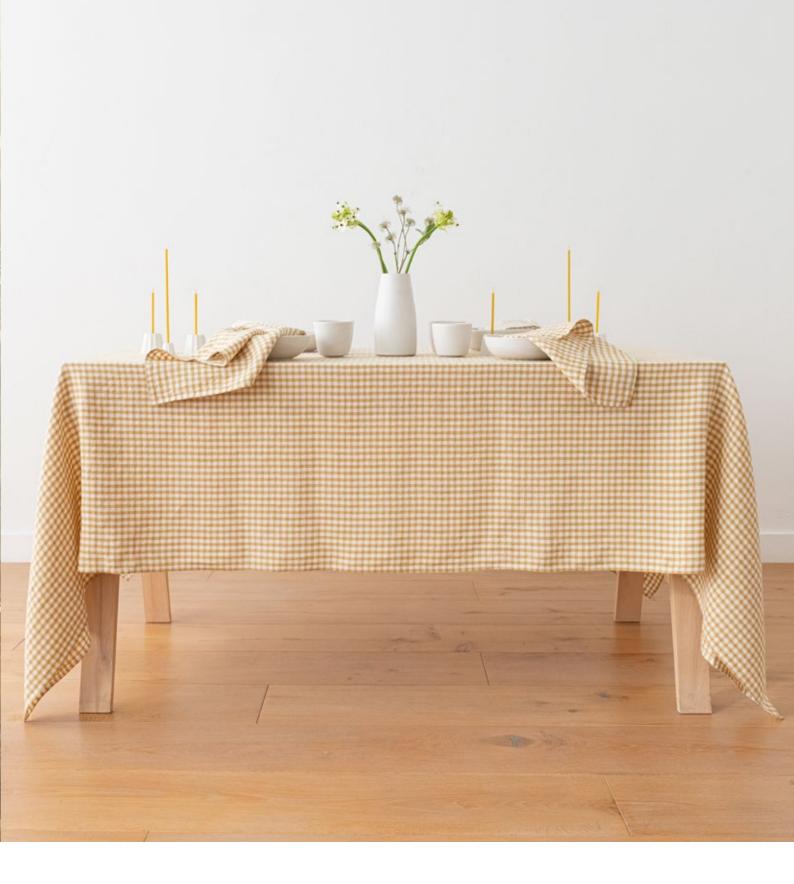

# Table Linen Gingham Check

For an instant dinner-time refresh, our Gingham Check linen tablecloth adds colour and texture in an understated, considered design. Fusing minimalist style with a pop of 5 colors, it's crafted from pre-washed 240 gr m² linen, giving it a pleasing weight and feel. The simple seam detailing and subtle design make it the ideal backdrop for breakfast, lunch and dinner – with friends or solo.

### SIZES

| US (inches) | EU (cm)   |  |
|-------------|-----------|--|
| TABLECLOTHS |           |  |
| 57" x 99"   | 145 x 250 |  |
| 57" x 55"   | 145 x 140 |  |
| 57" x 72"   | 145 x 183 |  |
| 57" x 108"  | 145 x 275 |  |
| 57" x 120"  | 145 x 305 |  |
| 57" x 126"  | 145 x 320 |  |
| 57" x 144"  | 145 x 366 |  |
|             |           |  |