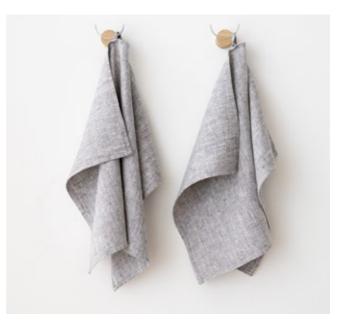

# Bath Linen Washed Waffle

The "Washed Waffle" collection is our honeycomb woven 100% bath linen. Garment wash technology ensures softness and ability to retain shape after washing. LinenMe is one of the first to offer a range of towels in all sizes in Washed Waffle. Soft, easy care, highly absorbent, these towels are ideal in any environment. Fabric density is 205g / m<sup>2</sup>. These towels should be washed separately from other items.