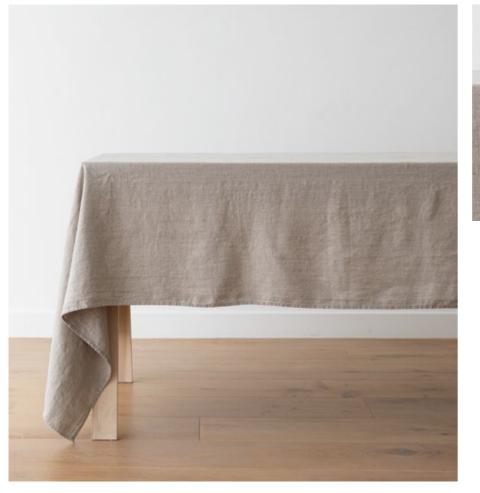

# Table Linen Stone Washed

Stonewashed linen tablecloths, napkins and runners are prewashed during the production process to make them extremely soft, easy care and to give them that crumply rustic look that is sought after by so many of our clients. This style is finished with 2 cm hems with mitered corners. Available in more than 22 solid colours. Fabric density is 165 g/m<sup>2</sup>.