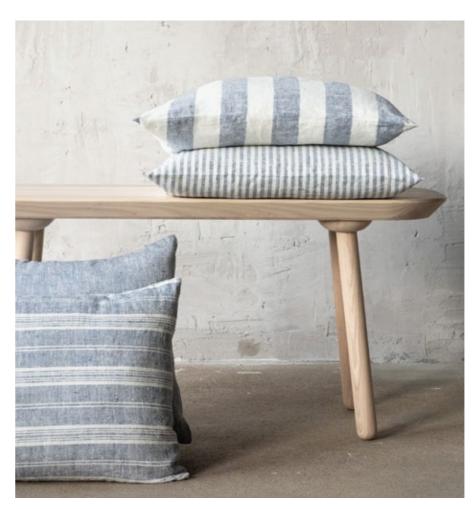

# Table Linen Stripes

Stripes table linen collection has a wide range of coloured and natural stripes which ensures you can find the perfect colours for your dining table. Stripe collection available in choices of "Multistripe", "Francesca", "Brittany", "Provence", "Philippe" and "Tuscany" designs. All products are prewashed, extremely soft and drapes beautifully when on a table. Finished with plain seam. Fabric density from 280 g/m<sup>2</sup> to 300 g/m<sup>2</sup>. Wider tableloths are available upon request.