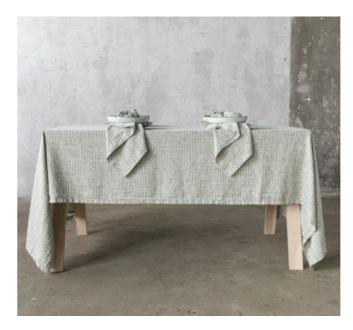

# Table Linen Neutrals

Neutrals table linen collection has a selection of white, natural and cream stripes which ensures you can find the perfect neutral tones for your dining table while creating a calm, minimalist look. Collection includes choices of "Lara", "Twill", "Linum", "Provence", "Philippe', "Lucas" designs. All products are prewashed, extremely soft and drapes beautifully when on a table. Finished with plain seam. Fabric density from 280g / m² to 300g / m². Wider tablecloths are available upon request.

| SIZES       |           |               |
|-------------|-----------|---------------|
| US (inches) | EU (cm)   |               |
| TABLECLOTHS |           | TWILL WHITE   |
| 52" x 52"   | 132 x 132 |               |
| 52" x 98"   | 132 x 250 |               |
| 52" x 126"  | 132 x 320 |               |
|             |           | LARA CREAM    |
| RUNNERS     |           |               |
| 20" x 53"   | 50 x 135  |               |
|             |           | PHILIPPE GREY |
| PLACEMATS   |           |               |
| 14" x 20"   | 35 x 50   |               |
| NAPKINS     |           | LINUM CREAM   |