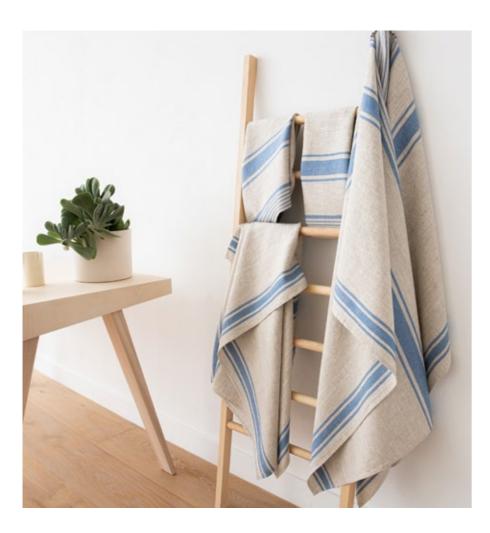

# Bed Linen Stone Washed

Discover the exquisite beauty of fine Lithuanian linen, full of sensual texture and style. The coolness of the fabric, soft touch & absorbency makes this fabric ideal for sleeping. Stone Washed collection is dedicated for royal sleep. Stone washed linen fabric is easy care – it can be machine washed, tumble dried without a fear of shrinkage, it has soft natural crumples that add some chic look and therefore needs no ironing. 100% linen fabric density 165 g/m<sup>2</sup>. Duvet covers finished with buttons, pillow case finished as 'envelope'.