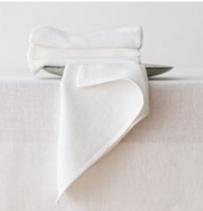

# Bed Linen Stone Washed

Discover the exquisite beauty of fine Lithuanian linen, full of sensual texture and style. The coolness of the fabric, soft touch & absorbency makes this fabric ideal for sleeping. Stone Washed collection is dedicated for royal sleep. Stone washed linen fabric is easy care – it can be machine washed, tumble dried without a fear of shrinkage, it has soft natural crumples that add some chic look and therefore needs no ironing. 100% linen fabric density 165 g/m<sup>2</sup>. Duvet covers finished with buttons, pillow case finished as 'envelope'.

# **Bed Linen Stone Washed Patterns**

LinenMe adds new patterns to Stone washed collection: Herringbone, Melange, Rhomb. This collection allows mix and match with solid colours. Stone washed linen fabric is easy care - it can be machine washed, tumble dried without a fear of shrinkage, it has soft natural crumples that add some chic look and therefore needs no ironing.100% linen fabric density 165 gr/m<sup>2</sup>.Duvet covers finished with buttons, pillow case finished as 'envelope'.