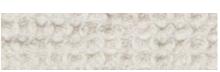

# Bath Linen Washed Waffle

The "Washed Waffle" collection is our honeycomb woven 100% bath linen. Garment wash technology ensures softness and ability to retain shape after washing. LinenMe is one of the first to offer a range of towels in all sizes in Washed Waffle. Soft, easy care, highly absorbent, these towels are ideal in any environment. Fabric density is 205g / m<sup>2</sup>. These towels should be washed separately from other items.