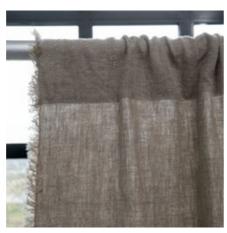

# Bed Linen Stone Washed

Discover the exquisite beauty of fine Lithuanian linen, full of sensual texture and style. The coolness of the fabric, soft touch & absorbency makes this fabric ideal for sleeping. Stone Washed collection is dedicated for royal sleep. Stone washed linen fabric is easy care – it can be machine washed, tumble dried without a fear of shrinkage, it has soft natural crumples that add some chic look and therefore needs no ironing. 100% linen fabric density 165 g/m<sup>2</sup>. Duvet covers finished with buttons, pillow case finished as 'envelope'.

# **Bed Linen Stone Washed Patterns**

LinenMe adds new patterns to Stone washed collection: Herringbone, Melange, Rhomb. This collection allows mix and match with solid colours. Stone washed linen fabric is easy care - it can be machine washed, tumble dried without a fear of shrinkage, it has soft natural crumples that add some chic look and therefore needs no ironing.100% linen fabric density 165 gr/m<sup>2</sup>.Duvet covers finished with buttons, pillow case finished as 'envelope'.