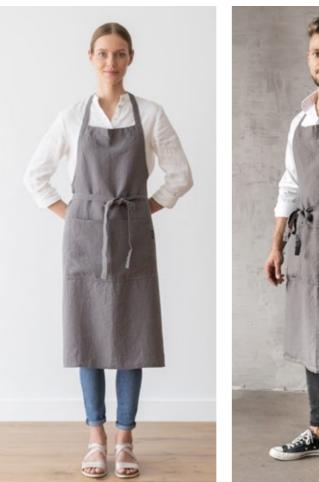

US (inches)

BATH TOWEL

17" x 28" comes in set of 2

Other sizes available upon request.

EU (cm)

100 x 140

65 x 130

42 x 70

46





MULTISTRIPE WHITE NATURAL



LARA NATURAL



TWILL NATURAL









### FRANCESCA BIRCH



TUSCANY GREY



PROVENCE NATURAL

# Aprons Stone Washed

We have created a range of kitchen linen aprons to protect your clothes and keep you looking stylish while you work. Stone washed linen aprons are long-wearing, comfortable and look so good you may just want to keep it on all day. There are plenty of types to choose from: chef apron, bib apron, cross back apron (pinafore), cafe apron. These stone washed kitchen essentials can be machine washed and tumble dried. Available in more than 22 solid colours (see next page). Fabric density is 165 g/m<sup>2</sup>.







| SIZES                         |         |
|-------------------------------|---------|
| US (inches)                   | EU (cm) |
| CAFE APRON <sup>1</sup>       |         |
| 31" x 18"                     | 80 x 45 |
| CHEF'S APRON <sup>2</sup>     |         |
| 31" x 30"                     | 80 x 75 |
| BACK CROSS APRON <sup>3</sup> |         |
| 31" x 37"                     | 80 x 95 |
| BIB APRON⁴                    |         |
| 31" x 35"                     | 80 x 90 |
|                               |         |

# Tea Towels Stone Washed

Our stone washed pure linen tea towels are not only hard working in your home, they also are simple, beautiful and endlessly practical. Linen tea towels are finished with plain seam. Stone washed tea towels can be machine washed and tumble