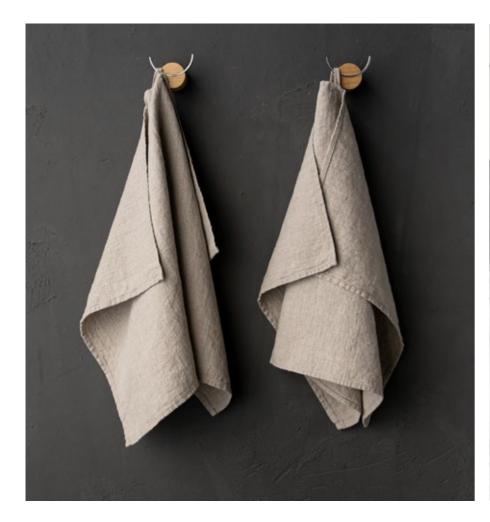

# Bath Linen Washed Waffle

The "Washed Waffle" collection is our honeycomb woven 100% bath linen. Garment wash technology ensures softness and ability to retain shape after washing. LinenMe is one of the first to offer a range of towels in all sizes in Washed Waffle. Soft, easy care, highly absorbent, these towels are ideal in any environment. Fabric density is 205g / m<sup>2</sup>. These towels should be washed separately from other items.