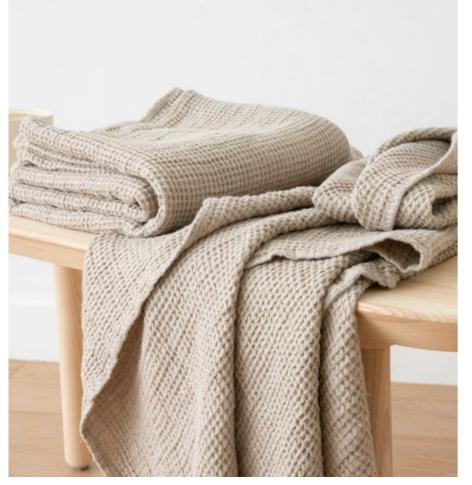

# Bath Linen Washed Waffle

The "Washed Waffle" collection is our honeycomb woven 100% bath linen. Garment wash technology ensures softness and ability to retain shape after washing. LinenMe is one of the first to offer a range of towels in all sizes in Washed Waffle. Soft, easy care, highly absorbent, these towels are ideal in any environment. Fabric density is 205g / m<sup>2</sup>. These towels should be washed separately from other items.